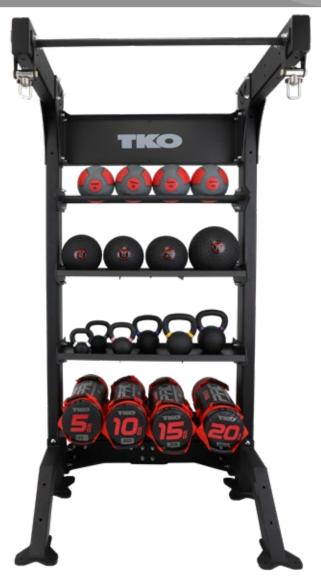

## DB-SUB-8FS-PB | FREE STANDING SINGLE SUSPENSION BAY

PB PACKAGE

TKO's Defiant modular bay system is a versatile addition to training facilities, offering storage for various fitness equipment like med balls, wall balls, stability balls, kettlebells, dumbbells, mats, and more. With a range of unique shelving options, facility owners can customize their storage based on specific needs, optimizing space and ensuring convenient access to essential items.

### **INCLUDES**

- Free Standing Counter Balance System
- Front and Rear Outriggers (2 EA)
- Adjustable Ball Rack (1)
- Adjustable Tray Rack (3)
- 3-Way Swivel (2)
- DB-Med-48 (509CMB-6,8,10+12 lb)
- DB-Slam-48 (509SBT-10,15,20+25 lb)
- DB-KB-Light (K856PKB-4,6,8,12,16+20 kg)
- DB-PB-48 (K250PB-5,10,15+20 kg)

# DB-SUB-8FS-PB | FREE STANDING SINGLE SUSPENSION BAY | PB PACKAGE

TKO's Defiant modular bay system is a versatile addition to training facilities, offering storage for various fitness equipment like med balls, wall balls, stability balls, kettlebells, dumbbells, mats, and more. With a range of unique shelving options, facility owners can customize their storage based on specific needs, optimizing space and ensuring convenient access to essential items.