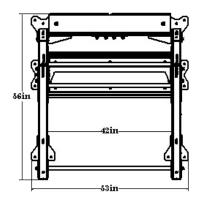

### PRODUCT SPECIFICATION

DIMENSIONS: W 53" x D 56" x H 95.5"

FRAME COLOR: Matte Black

WARRANTY:

Structural Frame=10yrs

Monkey bars, pull-up bars, ball targets=5yrs

Shelving, Racking, Pegs=1 year

### PRODUCT SPECIFICATION

DIMENSIONS: W 53" x D 56" x H 95.5"

FRAME COLOR: Matte Black

WARRANTY:

Structural Frame=10yrs

Monkey bars, pull-up bars,ball targets=5yrs

Shelving, Racking, Pegs=1 year