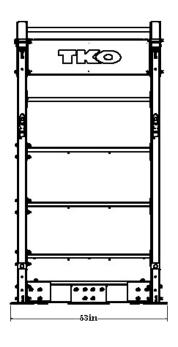

### PRODUCT SPECIFICATION

DIMENSIONS: W 53" x D 56" x H 95.5"

FRAME COLOR: Matte Black

WARRANTY:

Structural Frame=10yrs

Monkey bars, pull-up bars, ball targets=5yrs

Shelving, Racking, Pegs=1 year

### PRODUCT SPECIFICATION

DIMENSIONS: W 53" x D 56" x H 95.5"

FRAME COLOR: Matte Black

WARRANTY:

Structural Frame=10yrs

Monkey bars, pull-up bars,ball targets=5yrs

Shelving, Racking, Pegs=1 year