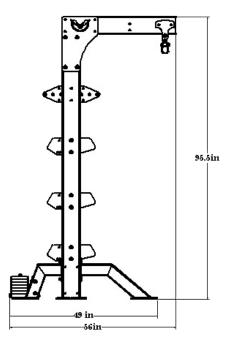

### PRODUCT SPECIFICATION

DIMENSIONS: W 53" x D 56" x H 95.5"

FRAME COLOR: Matte Black

WARRANTY:

Structural Frame=10yrs

Monkey bars, pull-up bars, ball targets=5yrs

Shelving, Racking, Pegs=1 year

### PRODUCT SPECIFICATION

DIMENSIONS: W 53" x D 56" x H 95.5"

FRAME COLOR: Matte Black

WARRANTY:

Structural Frame=10yrs

Monkey bars, pull-up bars,ball targets=5yrs

Shelving, Racking, Pegs=1 year