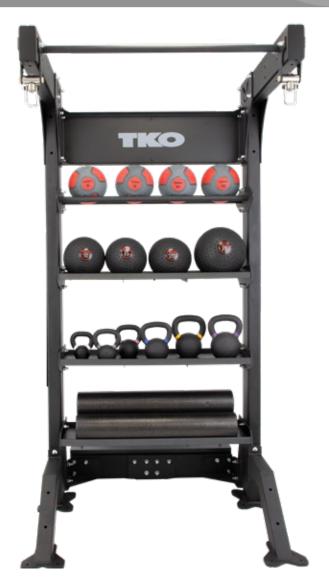

# DB-SUB-8FS-FR | FREE STANDING SINGLE SUSPENSION BAY | FR PACKAGE

TKO's Defiant modular bay system is a versatile addition to training facilities, offering storage for various fitness equipment like med balls, wall balls, stability balls, kettlebells, dumbbells, mats, and more. With a range of unique shelving options, facility owners can customize their storage based on specific needs, optimizing space and ensuring convenient access to essential items.

#### **INCLUDES**

- Free Standing Counter Balance System
- Front and Rear Outriggers (2 EA)
- Adjustable Ball Rack (1)
- Adjustable Tray Rack (3)
- 3-Way Swivel (2)
- DB-Med-48 (509CMB-6,8,10+12 lb)
- DB-Slam-48 (509SBT-10,15,20+25 lb)
- DB-KB-Light (K856PKB-4,6,8,12,16+20 kg)
- DB-FR-48 (184FR 36" Foam Roller x 3)