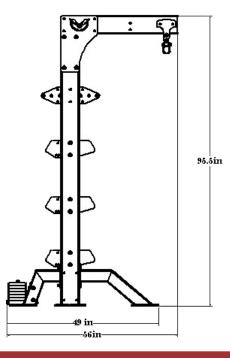

### PRODUCT SPECIFICATION

DIMENSIONS: W 53" x D 56" x H 95.5"

FRAME COLOR: Matte Black

WARRANTY:

Structural Frame=10yrs

Monkey bars, pull-up bars, ball targets=5yrs

Shelving, Racking, Pegs=1 year

## PRODUCT SPECIFICATION

DIMENSIONS: W 53" x D 56" x H 95.5"

FRAME COLOR: Matte Black

WARRANTY:

Structural Frame=10yrs

Monkey bars, pull-up bars,ball targets=5yrs

Shelving, Racking, Pegs=1 year