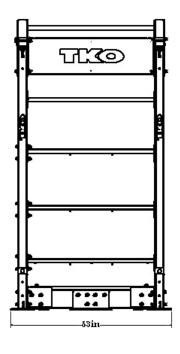

### PRODUCT SPECIFICATION

DIMENSIONS: W 53" x D 56" x H 95.5"

FRAME COLOR: Matte Black

WARRANTY:

Structural Frame=10yrs

Monkey bars, pull-up bars, ball targets=5yrs

Shelving, Racking, Pegs=1 year

## PRODUCT SPECIFICATION

DIMENSIONS: W 53" x D 56" x H 95.5"

FRAME COLOR: Matte Black

WARRANTY:

Structural Frame=10yrs

Monkey bars, pull-up bars,ball targets=5yrs

Shelving, Racking, Pegs=1 year