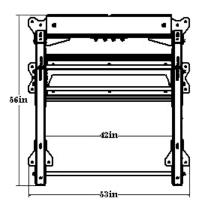

### PRODUCT SPECIFICATION

DIMENSIONS: W 53" x D 56" x H 95.5"

FRAME COLOR: Matte Black

WARRANTY:

Structural Frame=10yrs

Monkey bars, pull-up bars, ball targets=5yrs

Shelving, Racking, Pegs=1 year

## PRODUCT SPECIFICATION

DIMENSIONS: W 53" x D 56" x H 95.5"

FRAME COLOR: Matte Black

WARRANTY:

Structural Frame=10yrs

Monkey bars, pull-up bars,ball targets=5yrs

Shelving, Racking, Pegs=1 year