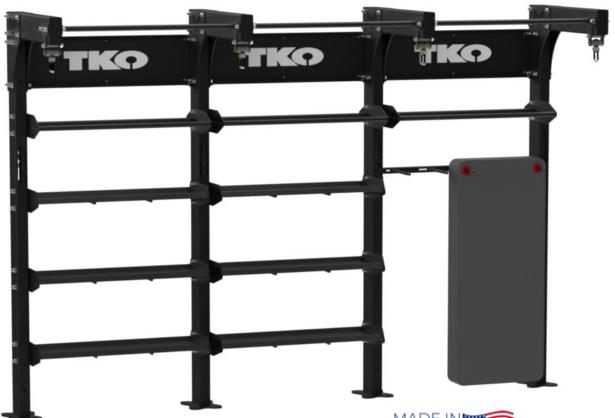

# TRIPLE SUSPENSION BAY

TKO's all new Defiant modular Suspension and Storage bay system are a great addition to any training facility. Gives any environment the ability to store med balls, wall balls, stability balls, kettlebells, dumbbells, mats and more. With a full line of unique shelfing, you have the freedom to choose based on your needs. The Suspension capability is perfect for functional training areas, with a unique 3-Way Swivel to hold a variety of suspension trainers or heavy bags.

### **INCLUDES**

- Adjustable Ball Rack (3)
- 3-Way Swivel (4)
- Adjustable Tray Rack (6)
- Straight Pullup Bar (3)
- Adjustable Mat/Band Rack (1)

# **INCLUDES**

- Adjustable Ball Rack (3)
- 3-Way Swivel (4)
- Adjustable Tray Rack (6)
- Straight Pullup Bar (3)
- Adjustable Mat/Band Rack (1)