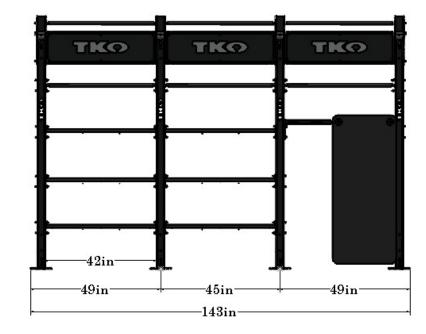

# PRODUCT SPECIFICATION

DIMENSIONS: 143" x 40 3/4" x 95 1/2"

FRAME COLOR: Matte Black

WARRANTY: Structural Frame=10yrs

Monkey bars, pull-up bars, ball targets=5yrs

Shelving, Racking, Pegs=1 year

# PRODUCT SPECIFICATION

DIMENSIONS: 143" x 40 3/4" x 95 1/2"

FRAME COLOR: Matte Black