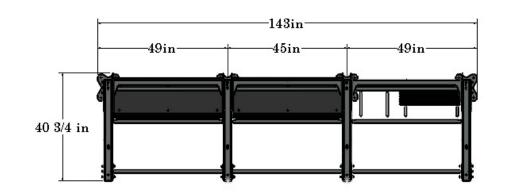

# PRODUCT SPECIFICATION

DIMENSIONS: 143" x 40 3/4" x 95 1/2"

FRAME COLOR: Matte Black

WARRANTY: Structural Frame=10yrs

Monkey bars, pull-up bars, ball targets=5yrs

Shelving, Racking, Pegs=1 year

# PRODUCT SPECIFICATION

DIMENSIONS: 143" x 40 3/4" x 95 1/2"

FRAME COLOR: Matte Black