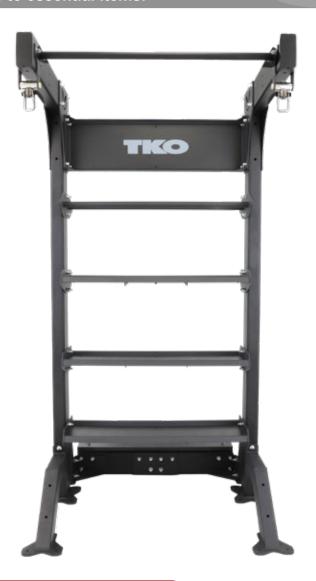

# DB-SUB-8FS | FUNCTIONAL FITNESS-SUSPENSION | FREE STANDING SINGLE SUSPENSION BAY

TKO's Defiant modular bay system is a versatile addition to training facilities, offering storage for various fitness equipment like med balls, wall balls, stability balls, kettlebells, dumbbells, mats, and more. With a range of unique shelving options, facility owners can customize their storage based on specific needs, optimizing space and ensuring convenient access to essential items.