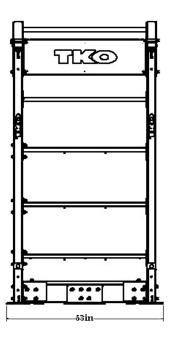

## PRODUCT SPECIFICATION

DIMENSIONS: W 53" x D 56" x H 95.5"

FRAME COLOR: Matte Black

WARRANTY:

Structural Frame=10yrs

Monkey bars, pull-up bars, ball targets=5yrs

Shelving, Racking, Pegs=1 year

## PRODUCT SPECIFICATION

DIMENSIONS: W 53" x D 56" x H 95.5"

FRAME COLOR: Matte Black

WARRANTY:

Structural Frame=10yrs

Monkey bars, pull-up bars,ball targets=5yrs

Shelving, Racking, Pegs=1 year