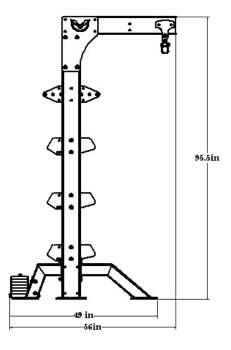

## PRODUCT SPECIFICATION

DIMENSIONS: W 53" x D 56" x H 95.5"

FRAME COLOR: Matte Black

WARRANTY:

Structural Frame=10yrs

Monkey bars, pull-up bars, ball targets=5yrs

Shelving, Racking, Pegs=1 year

## PRODUCT SPECIFICATION

DIMENSIONS: W 53" x D 56" x H 95.5"

FRAME COLOR: Matte Black

WARRANTY:

Structural Frame=10yrs

Monkey bars, pull-up bars,ball targets=5yrs

Shelving, Racking, Pegs=1 year