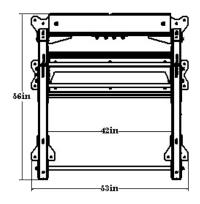

## PRODUCT SPECIFICATION

DIMENSIONS: W 53" x D 56" x H 95.5"

FRAME COLOR: Matte Black

WARRANTY:

Structural Frame=10yrs

Monkey bars, pull-up bars, ball targets=5yrs

Shelving, Racking, Pegs=1 year

## PRODUCT SPECIFICATION

DIMENSIONS: W 53" x D 56" x H 95.5"

FRAME COLOR: Matte Black

WARRANTY:

Structural Frame=10yrs

Monkey bars, pull-up bars,ball targets=5yrs

Shelving, Racking, Pegs=1 year