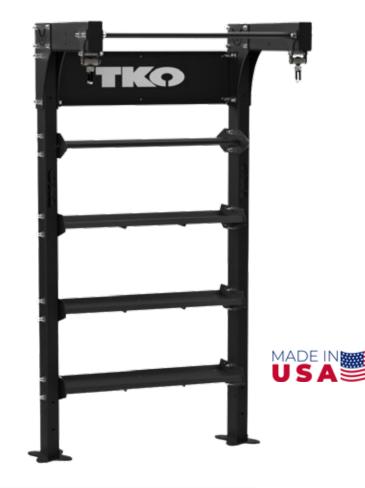

#### TKO's all new Defiant modular Suspension and Storage bay system are a great addition to any training facility. Gives any environment the ability to store med balls, wall balls, stability balls, kettlebells, dumbbells, mats and more. With a full line of unique shelfing, you have the freedom to choose based on your needs. The Suspension capability is perfect for functional training areas, with a unique 3-Way Swivel to hold a variety of suspension trainers or heavy bags.

DIMENSIONS: 53" x 44 3/4" x 95" FRAME COLOR: Matte Black WARRANTY: Structural Frame=10yrs

> Monkey bars, pull-up bars, ball targets=5yrs Shelving, Racking, Pegs=1 year

SINGLE SUSPENSION BAY

### **INCLUDES**

- Adjustable Ball Rack (1)
- 3-Way Swivel (2)
- Adjustable Tray Rack (3)