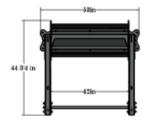

DIMENSIONS: 53" x 44 3/4" x 95" FRAME COLOR: Matte Black WARRANTY: Structural Frame=10yrs

> Monkey bars, pull-up bars, ball targets=5yrs Shelving, Racking, Pegs=1 year

SINGLE SUSPENSION BAY