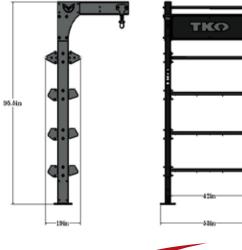

DIMENSIONS: 53" x 44 3/4" x 95" FRAME COLOR: Matte Black WARRANTY: Structural Frame=10yrs

> Monkey bars, pull-up bars, ball targets=5yrs Shelving, Racking, Pegs=1 year

SINGLE SUSPENSION BAY