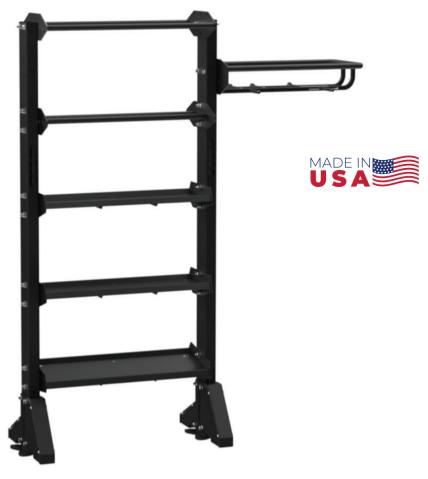

TKO's Defiant modular bay system is a versatile addition to training facilities, offering storage for various fitness equipment like med balls, wall balls, stability balls, kettlebells, dumbbells, mats, and more. With a range of unique shelving options, facility owners can customize their storage based on specific needs, optimizing space and ensuring convenient access to essential items.

## **INCLUDES**

- Adjustable Ball Rack (2)
- Adjustable Tray Rack (3)
- Accessory Storage Attachment (1)
- Compact Foot Supports (2)