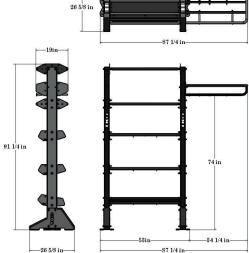

## PRODUCT SPECIFICATION

DIMENSIONS: 87 1/4" x 26 5/8" x 91 1/4"

FRAME COLOR: Matte Black

WARRANTY: Structural Frame=10yrs

Monkey bars, pull-up bars, ball targets=5yrs

Shelving, Racking, Pegs=1 year