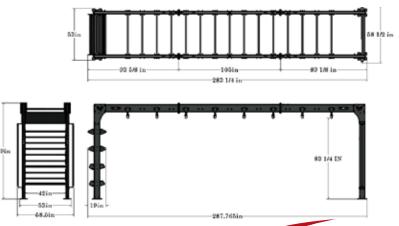

## **PRODUCT SPECIFICATION**

DIMENSIONS: 287.765" x 58 1/2" x 99"

FRAME COLOR: Matte Black

WARRANTY: Structural Frame=10yrs

Monkey bars, pull-up bars, ball targets=5yrs

Shelving, Racking, Pegs=1 year