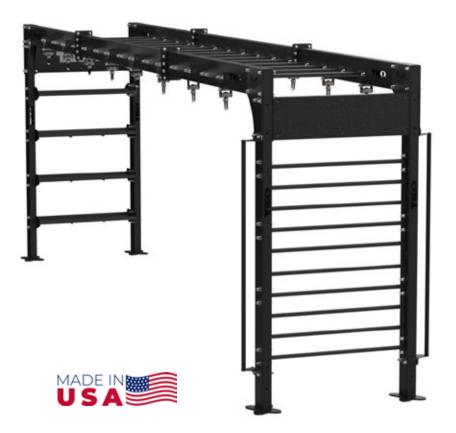

TKO's all new Defiant Bridge is a fully modular Suspension and Storage system that is a great addition to any training facility. Gives any environment the ability to store med balls, wall balls, stability balls, kettlebells, dumbbells, mats and more. With a full line of unique shelfing and attachments, you have the freedom to choose based on your needs. The Suspension capability is perfect for functional training areas, with a unique 3-Way Swivel to hold a variety of suspension trainers, boxing gear and other attachments.

## **FEATURES & BENEFITS**

- Modular Configuration
- Can be freestanding with a variety of foot options
- Customization available for uprights
- Expandible anytime
- Unique Shelfing
- Compact Footprint

## **INCLUDES**

- Straight Pullup Bar (15)
- 3-Way Swivel (16)
- Adjustable Ball Rack (1)
- Adjustable Shelf Rack (3)
- Vertical Utility Pole (2)
- Stall Bars (1)