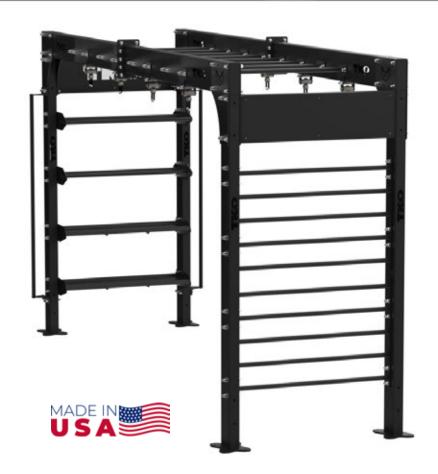

TKO's all new Defiant Bridge is a fully modular Suspension and Storage system that is a great addition to any training facility. Gives any environment the ability to store med balls, wall balls, stability balls, kettlebells, dumbbells, mats and more. With a full line of unique shelfing and attachments, you have the freedom to choose based on your needs. The Suspension capability is perfect for functional training areas, with a unique 3-Way Swivel to hold a variety of suspension trainers, boxing gear and other attachments.

## **INCLUDES**

- Straight Pullup Bar (8)
- 3-Way Swivel (8)
- Adjustable Ball Rack (2)
- Adjustable Shelf Rack (2)
- Vertical Utility Pole Attachement (2)
- Stall Bars (1)