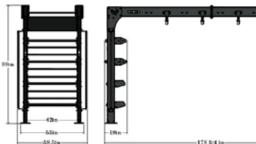

## PRODUCT SPECIFICATION

DIMENSIONS: 178 3/4" x 58.5" x 99"

FRAME COLOR: Matte Black

WARRANTY: Structural Frame=10yrs

Monkey bars, pull-up bars, ball targets=5yrs

Shelving, Racking, Pegs=1 year