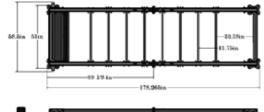

## PRODUCT SPECIFICATION

DIMENSIONS: 178 3/4" x 58.5" x 99"

FRAME COLOR: Matte Black

WARRANTY: Structural Frame=10yrs

Monkey bars, pull-up bars, ball targets=5yrs

Shelving, Racking, Pegs=1 year