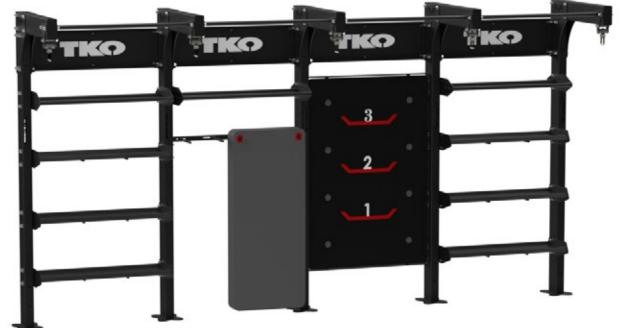

TKO's all new Defiant modular Suspension and Storage bay system are a great addition to any training facility. Gives any environment the ability to store med balls, wall balls, stability balls, kettlebells, dumbbells, mats and more. With a full line of unique shelfing, you have the freedom to choose based on your needs. The Suspension capability is perfect for functional training areas, with a unique 3-Way Swivel to hold a variety of suspension trainers or heavy bags.

# **INCLUDES**

- Adjustable Ball Rack (3)
- 3-Way Swivel (5)
- Adjustable Tray Rack (6)
- Straight Pullup Bar (4)
- Adjustable Mat/Band Rack (1)
- Ball Target (1)