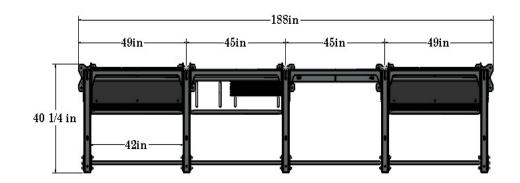

# **PRODUCT SPECIFICATION**

DIMENSIONS: 188" x 40 1/4" x 95 1/2"

FRAME COLOR: Matte Black

WARRANTY: Structural Frame=10yrs

Monkey bars, pull-up bars, ball targets=5yrs

Shelving, Racking, Pegs=1 year

# 95 1/2 in 40 1/4 in—

## PRODUCT SPECIFICATION

DIMENSIONS: 188" x 40 1/4" x 95 1/2"

FRAME COLOR: Matte Black