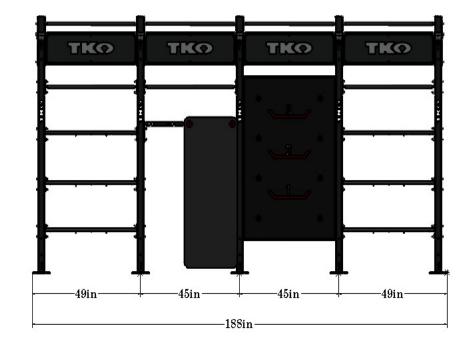

# **PRODUCT SPECIFICATION**

DIMENSIONS: 188" x 40 1/4" x 95 1/2"

FRAME COLOR: Matte Black

WARRANTY: Structural Frame=10yrs

Monkey bars, pull-up bars, ball targets=5yrs

Shelving, Racking, Pegs=1 year

## PRODUCT SPECIFICATION

DIMENSIONS: 188" x 40 1/4" x 95 1/2"

FRAME COLOR: Matte Black

### **INCLUDES**

- Adjustable Ball Rack (3)
- 3-Way Swivel (4)
- Adjustable Tray Rack (6)
- Straight Pullup Bar (3)
- Adjustable Mat/Band Rack (1)