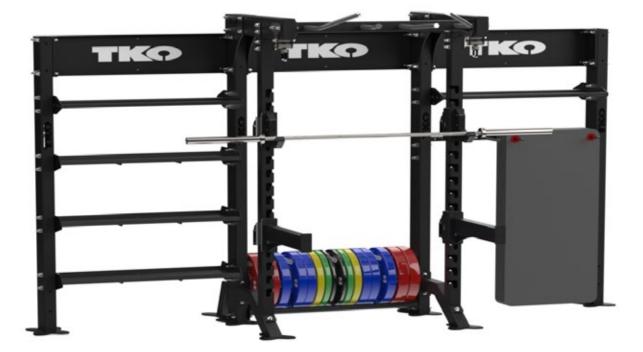

TKO's all new Defiant modular Suspension and Storage bay system are a great addition to any training facility. Gives any environment the ability to store med balls, wall balls, stability balls, kettlebells, dumbbells, mats and more. With a full line of unique shelfing, you have the freedom to choose based on your needs. The Suspension capability is perfect for functional training areas, with a unique 3-Way Swivel to hold a variety of suspension trainers or heavy bags.

## **FEATURES & BENEFITS**

- Modular Configuration
- Can be freestanding with a variety of foot options
- · Customization available for uprights
- Expandible anytime
- Unique Shelfing
- Compact Footprint

### **INCLUDES**

- Adjustable Ball Rack (2)
- 3-Way Swivel (2)
- Adjustable Tray Rack (3)
- Deluxe Pullup Bar (1)
- Front/Rear Outriggers (2)
- Half Rack Attachment (1)
- J Hooks/Safety Spotters (1)
- Horizontal Bumper Storage (1)
- Adjustable Mat/Band Rack (1)