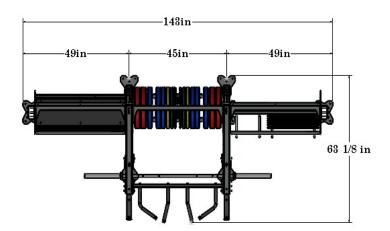

# **PRODUCT SPECIFICATION**

DIMENSIONS: 148" x 68 1/8"" x 97 3/4"

FRAME COLOR: Matte Black

WARRANTY: Structural Frame=10yrs

Monkey bars, pull-up bars, ball targets=5yrs

Shelving, Racking, Pegs=1 year

## PRODUCT SPECIFICATION

DIMENSIONS: 148" x 68 1/8"" x 97 3/4"

FRAME COLOR: Matte Black