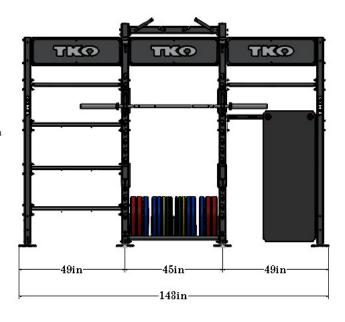

# **PRODUCT SPECIFICATION**

DIMENSIONS: 148" x 68 1/8"" x 97 3/4"

FRAME COLOR: Matte Black

WARRANTY: Structural Frame=10yrs

Monkey bars, pull-up bars, ball targets=5yrs

Shelving, Racking, Pegs=1 year

## PRODUCT SPECIFICATION

DIMENSIONS: 148" x 68 1/8"" x 97 3/4"

FRAME COLOR: Matte Black