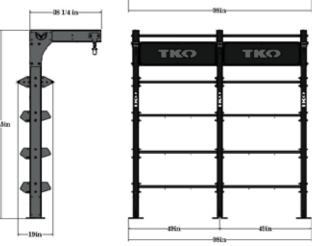

## PRODUCT SPECIFICATION

DIMENSIONS: 98" x 47.745" x 95.5"

FRAME COLOR: Matte Black

WARRANTY: Structural Frame=10yrs

Monkey bars, pull-up bars, ball targets=5yrs

Shelving, Racking, Pegs=1 year