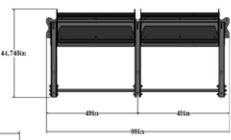

## PRODUCT SPECIFICATION

DIMENSIONS: 98" x 47.745" x 95.5"

FRAME COLOR: Matte Black

WARRANTY: Structural Frame=10yrs

Monkey bars, pull-up bars, ball targets=5yrs

Shelving, Racking, Pegs=1 year