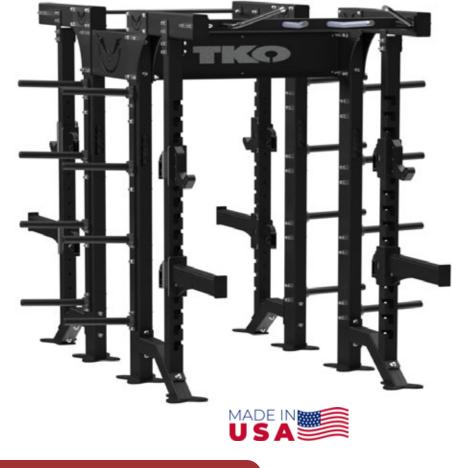

# **DOUBLE HALF RACK**

TKO's all new Defiant modular Suspension and Storage bay system are a great addition to any training facility. Gives any environment the ability to store med balls, wall balls, stability balls, kettlebells, dumbbells, mats and more. With a full line of unique shelfing, you have the freedom to choose based on your needs. The Suspension capability is perfect for functional training areas, with a unique 3-Way Swivel to hold a variety of suspension trainers or heavy bags.

## **INCLUDES**

- Deluxe Pullup Bar (1)
- Straight Pullup Bar (1)
- Side Mount Plate Storage (4)
- Front Outriggers (4)
- Half Rack Attachment (2)
- J Hooks/Safety Spotters (2)

**DB-DHR** 