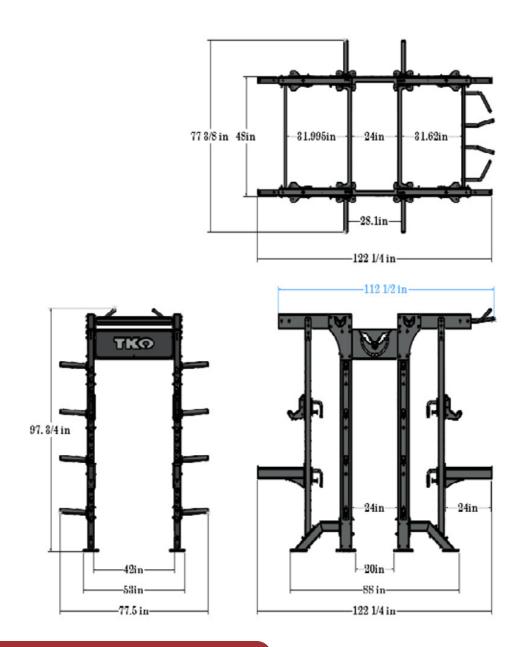

#### PRODUCT SPECIFICATION

DIMENSIONS: 122 1/4" x 77 3/8"" x 97 3/4" FRAME COLOR: Matte Black

WARRANTY: Structural Frame=10yrs Monkey bars, pull-up bars, ball targets=5yrs Shelving, Racking, Pegs=1 year

#### PRODUCT SPECIFICATION

DIMENSIONS: 122 1/4" x 77 3/8"" x 97 3/4" FRAME COLOR: Matte Black