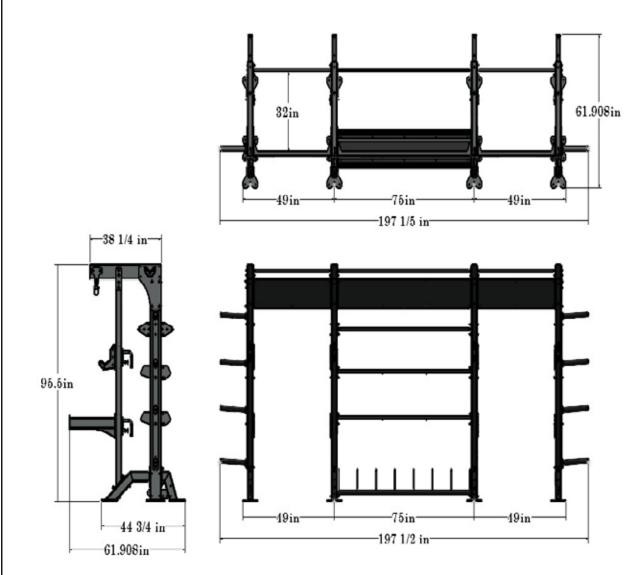

#### PRODUCT SPECIFICATION

DIMENSIONS: 197.5" x 61.908"" x 95.5" FRAME COLOR: Matte Black WARRANTY: Structural Frame=10vrs

NTY: Structural Frame=1Uyrs Monkey bars, pull-up bars, ball targets=5yrs Shelving, Racking, Pegs=1 year

#### **PRODUCT SPECIFICATION**

DIMENSIONS: 197.5" x 61.908"" x 95.5" FRAME COLOR: Matte Black