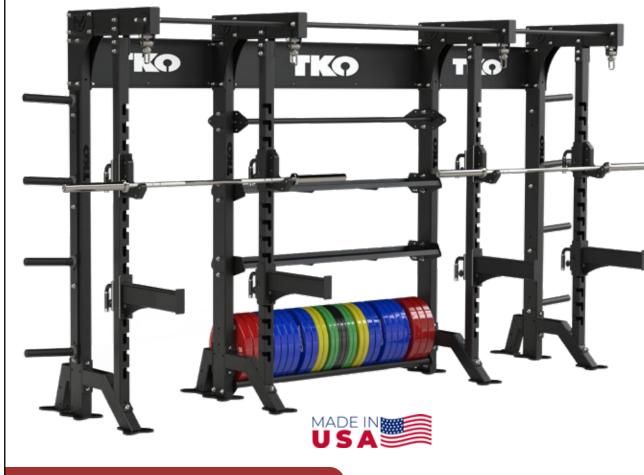

# HALF RACK ANNEX

TKO's all new Defiant modular Suspension and Storage bay system are a great addition to any training facility. Gives any environment the ability to store med balls, wall balls, stability balls, kettlebells, dumbbells, mats and more. With a full line of unique shelfing, you have the freedom to choose based on your needs. The Suspension capability is perfect for functional training areas, with a unique 3-Way Swivel to hold a variety of suspension trainers or heavy bags.

### **INCLUDES**

- Adjustable Ball Rack (1)
- 3-Way Swivel (4)
- Adjustable Tray Rack (2)
- Straight Pullup Bar (3)
- Side Mount Plate Storage (2)
- Front/Rear Outriggers (4)
- Half Rack Attachment (2)
- J Hooks/Safety Spotters (2)
- Horizontal Bumper Storage (1)