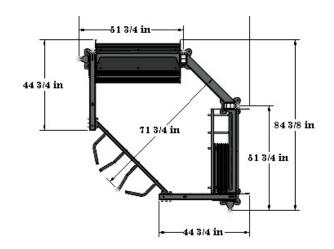

## **PRODUCT SPECIFICATION**

DIMENSIONS: 84 3/4" x 71 5/8"" x 97 3/4"

FRAME COLOR: Matte Black

WARRANTY: Structural Frame=10yrs

Monkey bars, pull-up bars, ball targets=5yrs

Shelving, Racking, Pegs=1 year

# **PRODUCT SPECIFICATION**

DIMENSIONS: 84 3/4" x 71 5/8"" x 97 3/4" FRAME COLOR: Matte Black