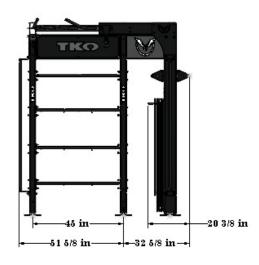

## **PRODUCT SPECIFICATION**

DIMENSIONS: 84 3/4" x 71 5/8"" x 97 3/4"

FRAME COLOR: Matte Black

WARRANTY: Structural Frame=10yrs

Monkey bars, pull-up bars, ball targets=5yrs

Shelving, Racking, Pegs=1 year

# **PRODUCT SPECIFICATION**

DIMENSIONS: 84 3/4" x 71 5/8"" x 97 3/4" FRAME COLOR: Matte Black