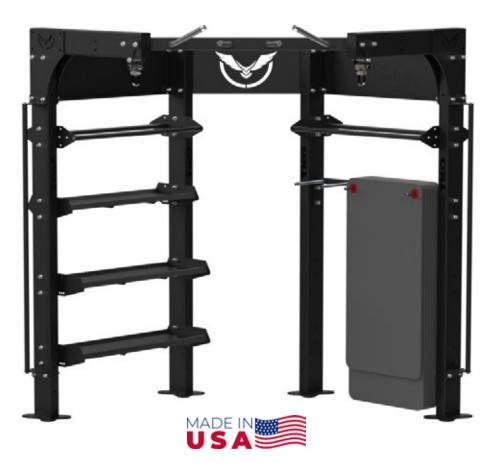

TKO's all new Defiant modular Suspension and Storage bay system are a great addition to any training facility. Gives any environment the ability to store med balls, wall balls, stability balls, kettlebells, dumbbells, mats and more. With a full line of unique shelfing, you have the freedom to choose based on your needs. The Suspension capability is perfect for functional training areas, with a unique 3-Way Swivel to hold a variety of suspension trainers or heavy bags.

## **FEATURES & BENEFITS**

- Modular Configuration
- Can be freestanding with a variety of foot options
- · Customization available for uprights
- Expandible anytime
- Unique Shelfing
- Compact Footprint

#### **INCLUDES**

- Adjustable Ball Rack (2)
- 3-Way Swivel (2)
- Adjustable Tray Rack (3)
- Deluxe Pullup Bar (1)
- Vertical Utility Poles (2)
- Adjustable Mat/Band Rack (1)