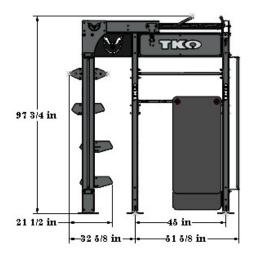

## **PRODUCT SPECIFICATION**

DIMENSIONS: 84 3/4" x 71 5/8"" x 97 3/4"

FRAME COLOR: Matte Black

WARRANTY: Structural Frame=10yrs

Monkey bars, pull-up bars, ball targets=5yrs

Shelving, Racking, Pegs=1 year

# **PRODUCT SPECIFICATION**

DIMENSIONS: 84 3/4" x 71 5/8"" x 97 3/4" FRAME COLOR: Matte Black