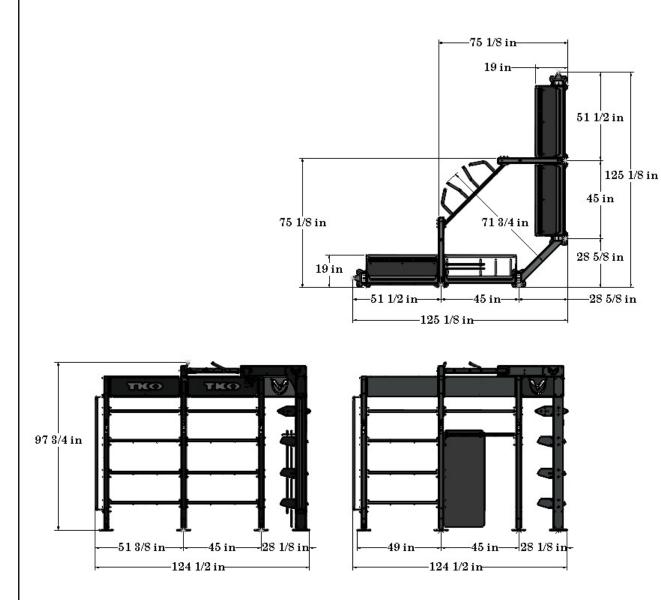

### **PRODUCT SPECIFICATION**

DIMENSIONS: 125 1/8" x 125 1/8" x 97 3/4" FRAME COLOR: Matte Black

WARRANTY: Structural Frame=10vrs Monkey bars, pull-up bars, ball targets=5yrs Shelving, Racking, Pegs=1 year

### **PRODUCT SPECIFICATION**

DIMENSIONS: 125 1/8" x 125 1/8" x 97 3/4" FRAME COLOR: Matte Black