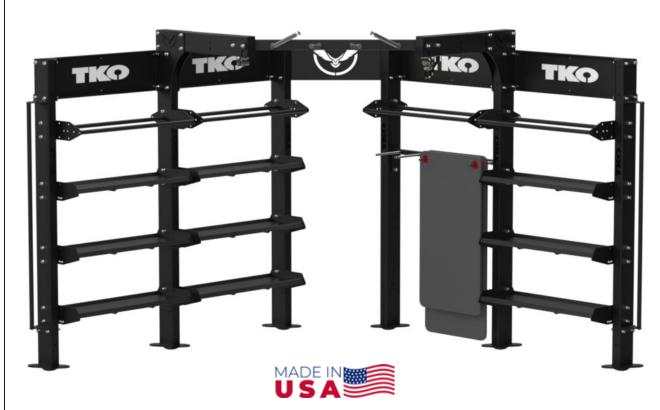

# DB-CSSU-848 | FUNCTIONAL FITNESS-SUSPENSION | CORNER STORAGE SUSPENSION BAY

TKO's all new Defiant modular Suspension and Storage bay system are a great addition to any training facility. Gives any environment the ability to store med balls, wall balls, stability balls, kettlebells, dumbbells, mats and more. With a full line of unique shelfing, you have the freedom to choose based on your needs. The Suspension capability is perfect for functional training areas, with a unique 3-Way Swivel to hold a variety of suspension trainers or heavy bags.

# **INCLUDES**

- Adjustable Ball Rack (4)
- 3-Way Swivel (2)
- Adjustable Tray Rack (9)
- Deluxe Pullup Bar (1)
- Vertical Utility Poles (2)
- Adjustable Mat/Band Rack [1]

# **INCLUDES**

- Adjustable Ball Rack (4)
- 3-Way Swivel (2)
- Adjustable Tray Rack (9)
- Deluxe Pullup Bar (1)
- Vertical Utility Poles (2)
- Adjustable Mat/Band Rack (1)

TKOSTRENGTH.COM | 1.866.856.3488