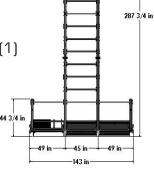

### PRODUCT SPECIFICATION

DIMENSIONS: 287 3/4" x 143" x 97 1/2"

FRAME COLOR: Matte Black

WARRANTY: Structural Frame=10yrs

Monkey bars, pull-up bars, ball targets= 5yrs

Shelving, Racking, Pegs=1 year