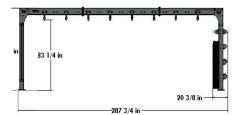

### PRODUCT SPECIFICATION

DIMENSIONS: 287 3/4" x 143" x 97 1/2"

FRAME COLOR: Matte Black

WARRANTY: Structural Frame=10yrs

Monkey bars, pull-up bars, ball targets= 5yrs

Shelving, Racking, Pegs=1 year