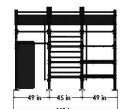

### PRODUCT SPECIFICATION

DIMENSIONS: 287 3/4" x 143" x 97 1/2"

FRAME COLOR: Matte Black

WARRANTY: Structural Frame=10yrs

Monkey bars, pull-up bars, ball targets= 5yrs

Shelving, Racking, Pegs=1 year