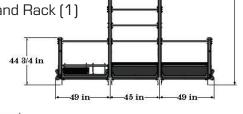

### **INCLUDES**

- Straight Pullup Bar (10)
- 3-Way Swivel (10)
- Adjustable Ball Rack (3)
- Adjustable Shelf Rack (6)
- Adjustable Mat/Band Rack (1)
- Stall Bars (1)

-53 in-

182 3/4 in