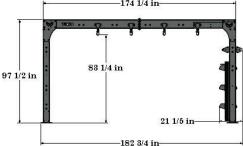

## **PRODUCT SPECIFICATION**

DIMENSIONS: 182 3/4" x 143" x 99"

FRAME COLOR: Matte Black

WARRANTY: Structural Frame=10yrs

Monkey bars, pull-up bars, ball targets=5yrs

Shelving, Racking, Pegs=1 year