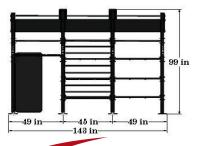

## **PRODUCT SPECIFICATION**

DIMENSIONS: 182 3/4" x 143" x 99"

FRAME COLOR: Matte Black

WARRANTY: Structural Frame=10yrs

Monkey bars, pull-up bars, ball targets=5yrs

Shelving, Racking, Pegs=1 year