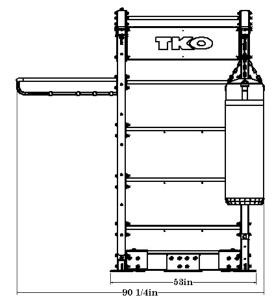

## PRODUCT SPECIFICATION

DIMENSIONS: W 90.25" x D 59.5" x H 95.5"

FRAME COLOR: Matte Black

WARRANTY:

Structural Frame=10yrs

Monkey bars, pull-up bars, ball targets=5yrs

Shelving, Racking, Pegs=1 year