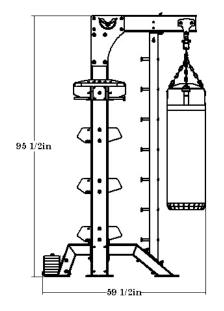

## PRODUCT SPECIFICATION

DIMENSIONS: W 90.25" x D 59.5" x H 95.5"

FRAME COLOR: Matte Black

WARRANTY:

Structural Frame=10yrs

Monkey bars, pull-up bars, ball targets=5yrs

Shelving, Racking, Pegs=1 year