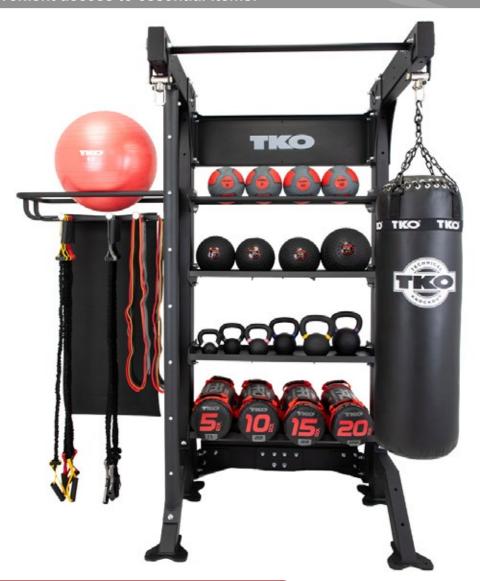

# DB-SUB-8-COMBAT | FREE STANDING SINGLE SUSPENSION BAY | COMBAT PACKAGE

TKO's Defiant modular bay system is a versatile addition to training facilities, offering storage for various fitness equipment like med balls, wall balls, stability balls, kettlebells, dumbbells, mats, and more. With a range of unique shelving options, facility owners can customize their storage based on specific needs, optimizing space and ensuring convenient access to essential items.

### **INCLUDES**

- Free Standing Counter Balance System
- Front and Rear Outriggers (2 EA)
- Adjustable Ball Rack (1)
- Adjustable Tray Rack (3)
- 3-Way Swivel (2)
- DB-Med-48 (509CMB-6,8,10+12 lb)
- DB-Slam-48 (509SBT-10,15,20+25 lb)
- DB-KB-Light (K856PKB-4,6,8,12,16+20 kg)
- DB-PB-48 (K250PB-5,10,15+20 kg)
- DB-MS-Pack (3 x Mats, 1 65CM Ball, 2ea L,M,H+XH & L,M,H+XH Strength Bands + Band Connector Upright
- 502V-75