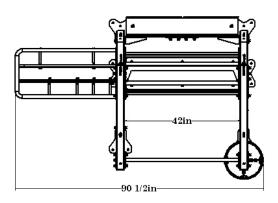

## PRODUCT SPECIFICATION

DIMENSIONS: W 90.25" x D 59.5" x H 95.5"

FRAME COLOR: Matte Black

WARRANTY:

Structural Frame=10yrs

Monkey bars, pull-up bars, ball targets=5yrs

Shelving, Racking, Pegs=1 year