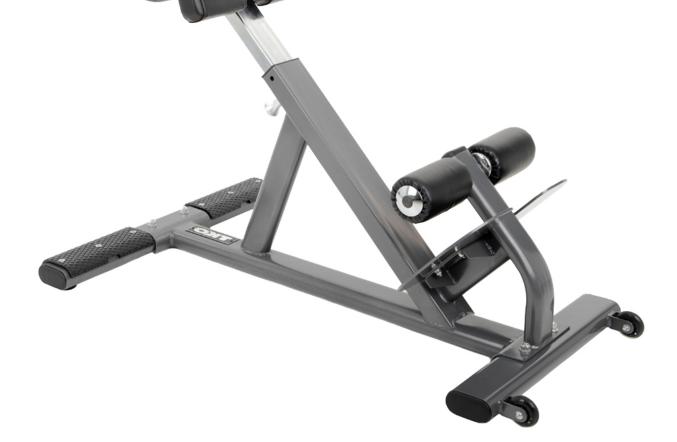

## **PRODUCT SPECIFICATIONS**

**DIMENSIONS (LWH):** 51" x 38" x 34" (130cm x 97cm x 86cm)

**PRODUCT WEIGHT:** 96 lbs. [44kg]

FRAME COLOR: Graphite UPHOLSTERY COLOR: Black

**WARRANTY:** FRAME = 10 Years

PARTS = 1 Year

## **FEATURES & BENEFITS**

FRAME - 11 Guage steel

MOBILITY - Rear transport wheels for easy mobility

ADJUSTABILITY - - Adjustable up to (6) angles

CUSION — Filled with MC high resilience foam material covered with a high grade vinyl upholstery