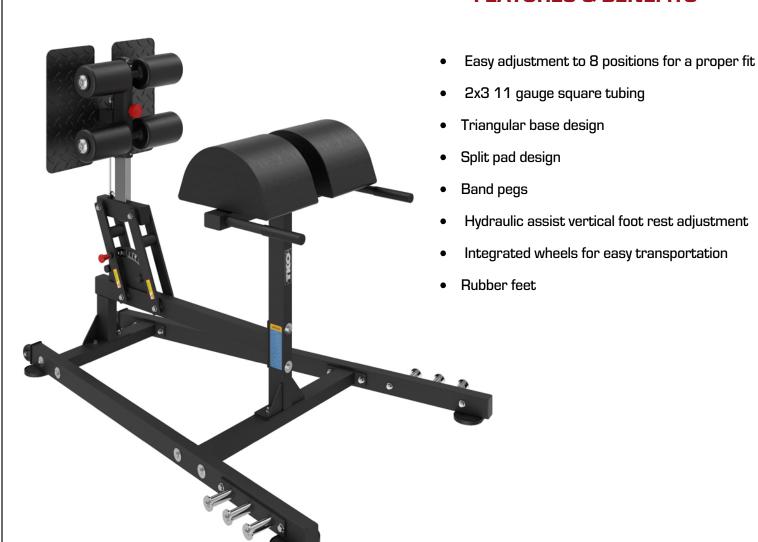

## 760GHD STRENGTH EQUIPMENT

## **GLUTE HAM DEVELOPER**

The TKO Strength Equipment line of cages and benches provides high quality product with a simple design to enhance the user workout and ensure a worry-free product for your facility. All product offers the finishing touches that complete the high-end look and provides a durable product wherever used.

## **PRODUCT SPECIFICATIONS**

DIMENSIONS (LWH): 62 1/2" L x 38 1/2" W x 58" H

PRODUCT WEIGHT: 242lbs
FRAME COLOR: Black
UPHOLSTERY COLOR Black

WARRANTY: FRAME = 10 Years
PARTS =1 Years

UPHOLSTERY/GRIPS/ROLLERS= 6Months

## **FEATURES & BENEFITS**