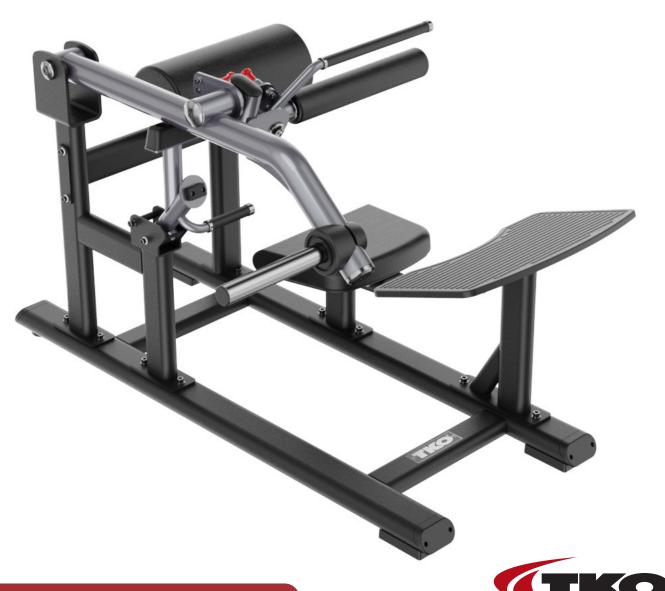

## **FEATURES & BENEFITS**

- Domed back pad and oversized foot plate for full range hip thrust movement
- Adjustable padded bar for variety of height and pivot design for easy entry/exit