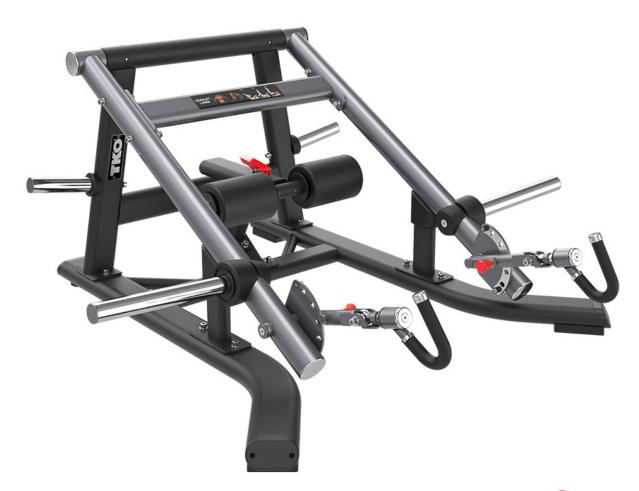

## | SIGNATURE PLATE LOADED

UNIVERSAL LUNGE DEADLIFT SHRUG

The TKO Signature Plate Loaded Equipment line is designed to offer high-quality performance and a straight forward design, enhancing the user's workout experience while providing a worry-free product for your facility. With user-friendly features and a clean appearance, these machines are easy to use and maintain, ensuring a hassle-free experience for both facility operators and users.

## **FEATURES & BENEFITS**

- · Deadlift, lunge squat and shrug in one package
- Adjustable arm and rotated handles to fit different position and heights
- Adjustable pad accommodates different users height during lunge exercise
- (2) integrated weight-storage horns
- Independent movement arms provide balance strength