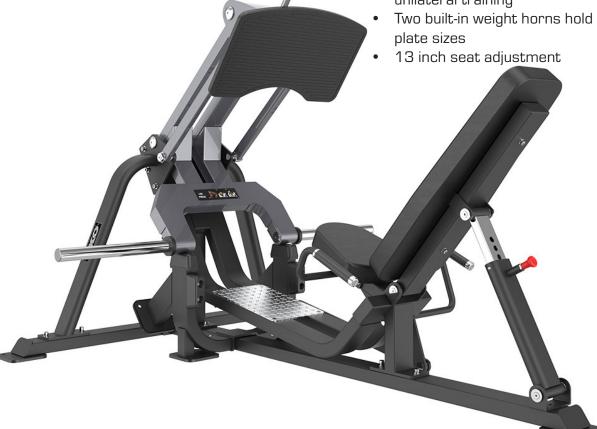

## **FEATURES & BENEFITS**

- Large foot plate increases the variety of exercise possible
- Footplate is angled perfectly to maintain a comfortable ankle angle throughtout the press
- The position of the weight plates provides optimal resistance as the legs move to full extension
- Center footplate puts the un-involved leg in a comfortable position to facilitate unilateral training
- Two built-in weight horns hold multiple