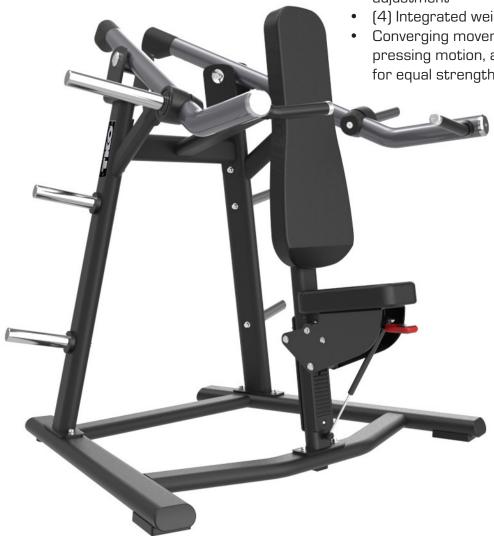

## PRODUCT SPECIFICATION

DIMENSIONS: 51.75" x 58.26" x 56.5"

PRODUCT WEIGHT: 286 lbs FRAME COLOR: Matte Black

UPHOLSTERY COLOR: Black with graphite accents WARRANTY: Frame= 10 Years Parts= 5 Years

Upholstery/Grips/Rollers= 6 Months

## **FEATURES & BENEFITS**

- Oversized 1.5" pressing handles distribute force across the hand and reduce strain
- Adjustable seat height accommodates most size users
- Gas spring assisted seat design for ease of adjustment
- (4) Integrated weight-storage horns
- Converging movements for a natural forward pressing motion, and iso-lateral movements for equal strength development