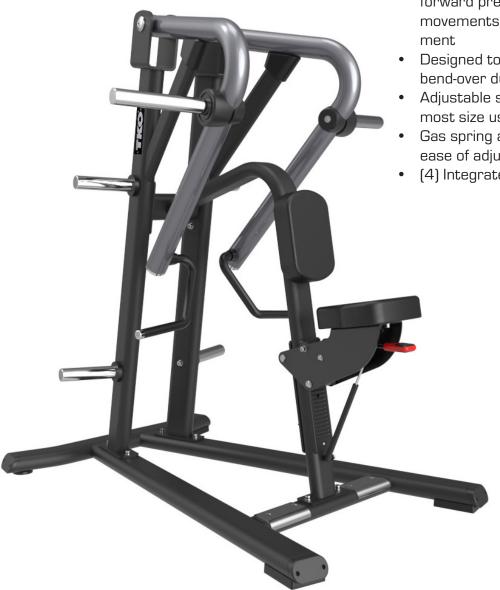

**707LR** 

The TKO Signature Plate Loaded Equipment line is designed to offer high-quality performance and a straight forward design, enhancing the user's workout experience while providing a worry-free product for your facility. With user-friendly features and a clean appearance, these machines are easy to use and maintain, ensuring a hassle-free experience for both facility operators and users.

## **FEATURES & BENEFITS**

- Diverging movements for a natural forward pressing motion, and iso-laterl movements for equal strength development
- Designed to replicate the motion of a bend-over dumbbell row
- Adjustable seat height accomodates most size users
- Gas spring assisted seat design for ease of adjustment
- (4) Integrated weight-storage horns