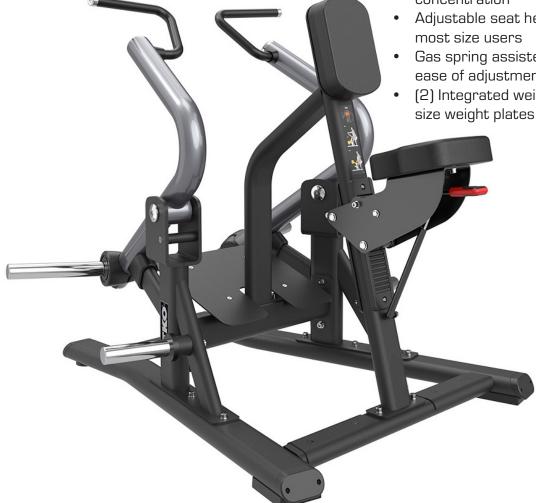

## **FEATURES & BENEFITS**

- Multi grip option, wide grip position and narrow (palms facing) grip position
- Independent movement arms and diverging angle for the greatest range of motion
- Large footplate and chest pad support for increased stabilization and muscle concentration
- Adjustable seat height accomodates
- Gas spring assisted seat design for ease of adjustment
  - (2) Integrated weight horns for multiple