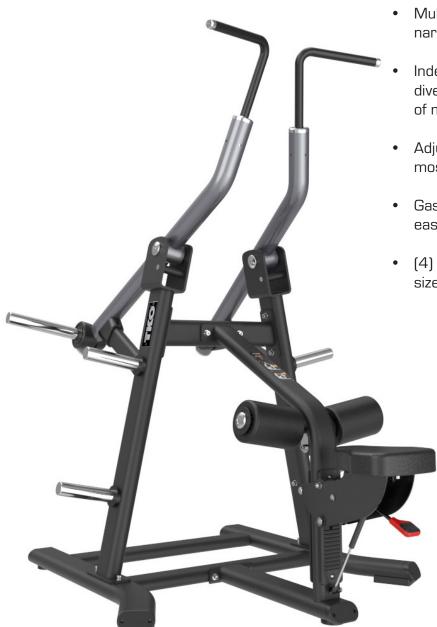

## **FEATURES & BENEFITS**

- Multi grip option, wide grip position and narrow (palms facing) grip position
- Independent movement arms and diverging angle for the greatest range of motion
- Adjustable seat height accomodates most size users
- Gas spring assisted seat design for ease of adjustment
- (4) Integrated weight horns for multiple size weight plates