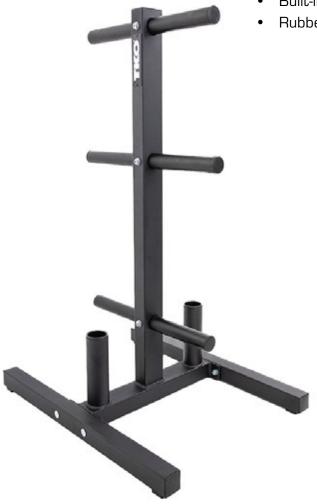

## 6205 | STORAGE SOLUTION-CONSUMER LINE | OLYMPIC PLATE TREE

The TKO Consumer Line of products offer the same great quality you are used to from our commercial lines with the home user in mind. Smaller footprints and lighter weight to ensure you can maximize your home fitness area without sacrificing design or quality.

## **FEATURES & BENEFITS**

- · Sleek and stylish design perfect for home gyms
- Holds 600 lbs. of Olympic Plate
- All welded steel frame
- Built-in bar holder for 2 Olympic bars
- Rubber feet to protect floors