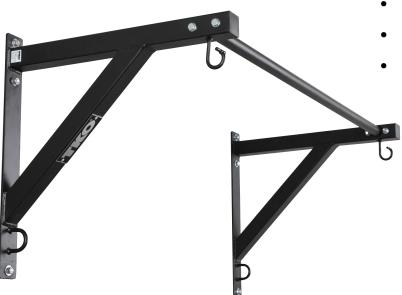

### TKO WALL MOUNT PULL UP SYSTEM

## **FEATURES & BENEFITS**

- Heavy duty steel construction
- Durable black powder coat finish
- Close loop hooks for suspension training
- Open loop hooks for power bands & stretch cord training

TKOSTRENGTH.COM 1.866.856.3488 SALES@TKOSTRENGTH.COM