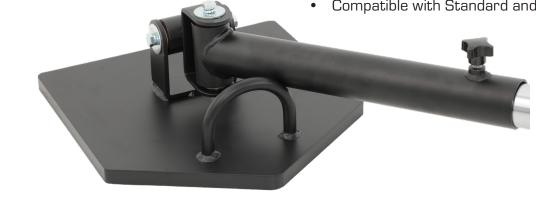

## PRODUCT SPECIFICATION

BASE DIMENSIONS: 14 1/4"W x 14 3/4"L x 6"H BAR HOLDER DIMENSIONS: 2 1/8" DIA X 16 3/4"L

PRODUCT WEIGHT: 65 lbs FRAME COLOR: Matte Black

WARRANTY: Frame= 5 years Parts=1 year

## **FEATURES & BENEFITS**

- Heavy Solid Steel Base Construction
- Durable Black Powder Coat Finish
- Versatile Functionality
- Easy to Use
- Compact Design
- Suitable for All Fitness Levels
- Compatible with Standard and Olympic Bars