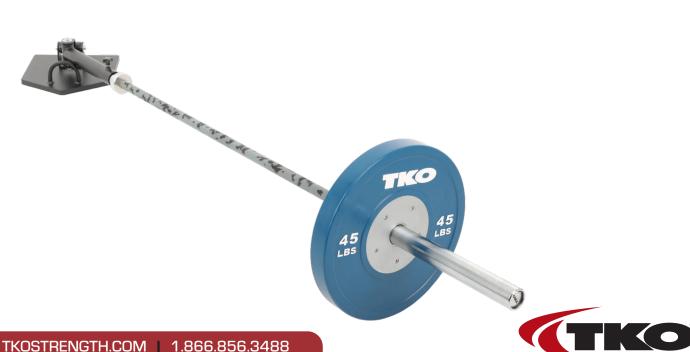

## **FEATURES & BENEFITS**

- Heavy Solid Steel Base Construction
- Durable Black Powder Coat Finish
- Versatile Functionality
- Easy to Use
- Compact Design
- Suitable for All Fitness Levels
- Compatible with Standard and Olympic Bars