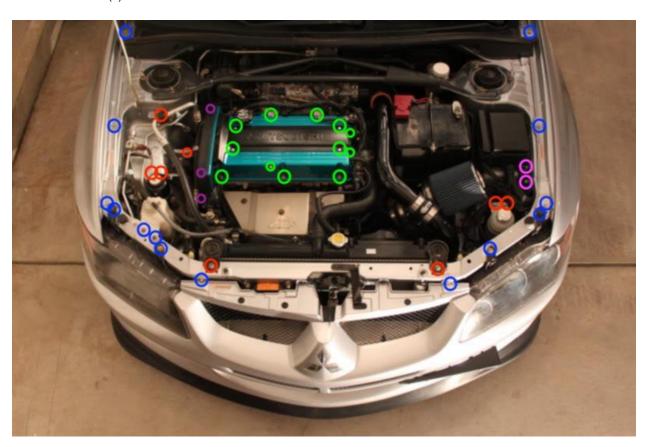

### JDC TITANIUM ENGINE BAY DRESS-UP KIT (STANDARD ALLEN)

\*Note: Use gloves during installation to keep oils off titanium parts.

### • (14) JDC Custom M6 Bolts & Washers: (Circled in Blue)

- Fenders
- Headlights
- Radiator Overflow Reservoir
- Front Bumper

### • (8) JDC Custom M8 Bolts: (Circled in Red)

- o (2) 17mm Bolts (ACD Reservoir)
- o (2) 17mm Bolts (Radiator Stay Brackets)
- o (1) 17mm Bolt (A/C Line)
- o (1) 17mm (Power Steering Line)
- o (2) 20mm (Power Steering Reservoir)

# • Valve Cover: (Circled in Green)

- o (13) 25mm Bolts (Inside & Outside of Valve Cover)
- o (4) 16mm Bolts (Spark Plug Cover)
- o (3) 12mm Bolts (Front Engine Lift Hook & Rear Wire Harness Brackets)
- o (20) washers (For Each Bolt)

### • Timing Belt Cover: (Circled in Purple)

- o (2) M6x25mm Bolts
- o (2) M6x17mm Bolts
- o (4) washers (For Each Bolt)

# • Fusebox: (Circled in Pink)

- o (1) M6x12mm Bolt & Washer
- o (2) M6x16mm Bolts & Washers