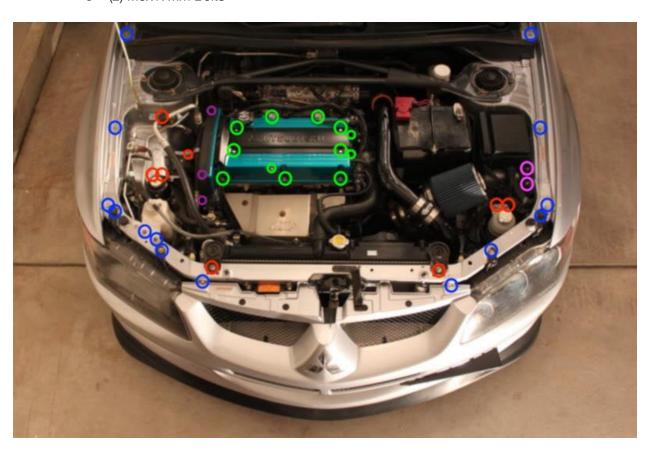

#### JDC TITANIUM ENGINE BAY DRESS-UP KIT (CUSTOM HEAD)

\*Note: Use gloves during installation to keep oils off titanium parts.

### • (14) JDC Custom M6 Bolts & Washers: (Circled in Blue)

- Fenders
- Headlights
- o Radiator Overflow Reservoir
- Front Bumper

# • (8) JDC Custom M8 Bolts: (Circled in Red)

- o (2) 17mm Bolts (ACD Reservoir)
- o (2) 17mm Bolts (Radiator Stay Brackets)
- o (1) 17mm Bolt (A/C Line)
- o (1) 17mm (Power Steering Line)
- o (2) 20mm (Power Steering Reservoir)

### • Valve Cover: (Circled in Green)

- o (13) 25mm Bolts (Inside & Outside of Valve Cover)
- o (4) 17mm Bolts (Spark Plug Cover)
- o (3) 12mm Bolts (Front Engine Lift Hook & Rear Wire Harness Brackets)
- (8) Custom washers for outer valve cover

### Timing Belt Cover: (Circled in Purple)

- o (2) M6x25mm Bolts
- (2) M6x17mm Bolts

# • Fusebox: (Circled in Pink)

- o (1) M6x12mm Bolt
- o (2) M6x17mm Bolts