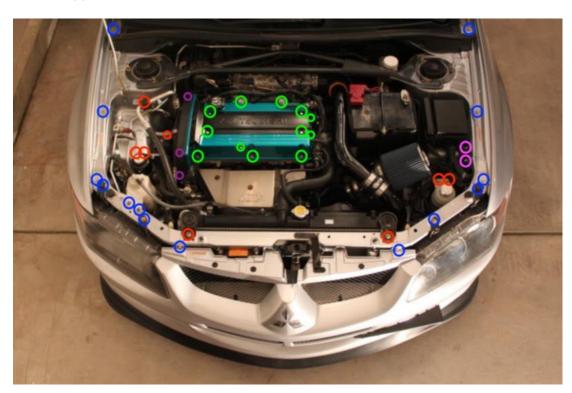

## JDC STAINLESS STEEL ENGINE BAY DRESS UP KIT

## (See website for a colored diagram)

- (14) M6 Bolts & Washers: (Circled in Blue)
  - Fenders
  - Headlights
  - o Radiator Overflow Reservoir
  - Front Bumper
- (8) M8 Bolts: (Circled in Red)
  - o (2) 25mm Bolts (ACD Reservoir)
  - o (2) 25mm Bolts (Radiator Stay Brackets)
  - o (1) 25mm Bolt (A/C Line)
  - o (1) 25mm (Power Steering Line)
  - o (2) 25mm (Power Steering Reservoir)
  - o (8) Finishing Washers
- Valve Cover: (Circled in Green)
  - o (13) 25mm Bolts (Inside & Outside of Valve Cover)
  - o (4) 16mm Bolts (Spark Plug Cover)
  - o (3) 12mm Bolts (Front Engine Lift Hook & Rear Wire Harness Brackets)
  - o (20) Washers (For Each Bolt)
- Timing Belt Cover: (Circled in Purple)
  - o (4) M6x20mm Bolts & Washers
- Fusebox: (Circled in Pink)
  - o (2) M6x14mm Bolts & Washers