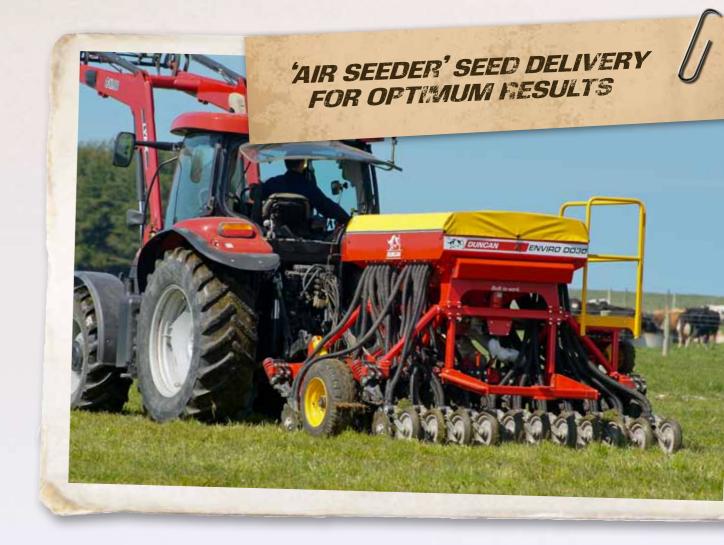

| 3070             |
| Height - ground wheels up - over the hand rails (mm) | 2300             |
| Length - overall - press wheels fitted (mm)          | 4100             |
| Weight - with press wheels fitted (kg)               | 2700             |
| Row spacing (mm)                                     | 125              |
| Sowing width - effective (mm)                        | 2875             |
| Hopper capacity - per box (L)                        | 700              |



#### DUNCAN AG NEW ZEALAND

PO BOX 2018, WASHDYKE 7941, TIMARU PH: 0800 177 171 Email: admin@duncanag.co.nz

www.duncanag.com

DUNCAN AG AUSTRALIA

4B SILVERTON CLOSE, LAVERTON NORTH, VICTORIA 3026 PH: 03 9314 9666 Email: admin@duncanag.com.au Appointed Duncan Dealer

DUNCAN

Bullt to work.







Electronic hectare metre to measure fan speed and area sown



Split hopper with concealed distributor heads



A positive drive via an adjustable ground-driven jockey wheel



Hydraulic fan requiring 40L/min. oil flow





Easy, accessible calibration with stow away tray



High and low range output setting



Small to large seed settings on quadrant



Double disc, followed by optional sprung press wheel