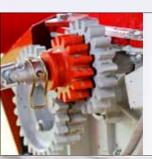

DUNCAN

Bullt to work.

Electronic hectare metre to measure fan speed and area sown

Split hopper with concealed distributor heads

A positive drive via an adjustable ground-driven jockey wheel

Hydraulic fan requiring 40L/min. oil flow