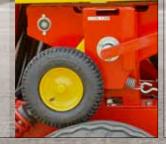

DUNCAN

Bullt to work.

Electronic hectare metre to measure fan speed and area sown

Split hopper with concealed distributor heads

A positive drive via an adjustable ground-driven jockey wheel

Hydraulic fan requiring 40L/min. oil flow