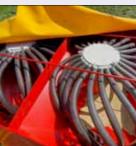

DUNCAN

Bullt to work.

Electronic hectare metre to measure fan speed and area sown

Split hopper with concealed distributor heads

A positive drive via an adjustable ground-driven jockey wheel

Hydraulic fan requiring 40L/min. oil flow