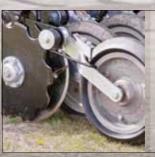

Easy, accessible calibration with stow away tray

High and low range output setting

Small to large seed settings on quadrant

Double disc, followed by optional sprung press wheel