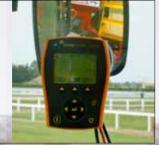

DUNCAN

Bullt to work.

Electronic hectare metre to measure fan speed and area sown

Split hopper with concealed distributor heads

A positive drive via an adjustable ground-driven jockey wheel

Hydraulic fan requiring 40L/min. oil flow