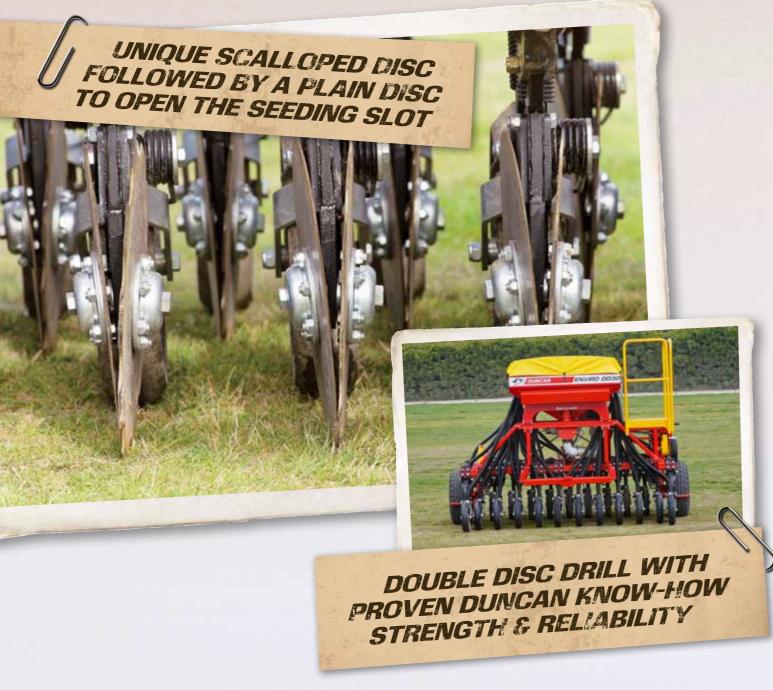

### **Standard features**

- Unique scalloped disc leads a plain disc which opens up the seeding slot
- Weigh kit & hectare metre
- Large hopper
- Ground wheel & jockey wheel drive system
- Triple seal disc bearings