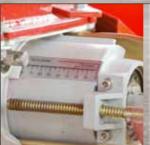

Easy, accessible calibration with stow away tray

High and low range output setting

Small to large seed settings on quadrant

Double disc, followed by optional sprung press wheel