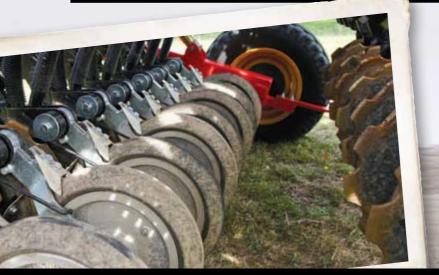

### **Standard features**

- Unique scalloped disc leads a plain disc which opens up the seeding slot
- Weigh kit & hectare metre
- Large hopper
- Ground wheel & jockey wheel drive system
- Triple seal disc bearings