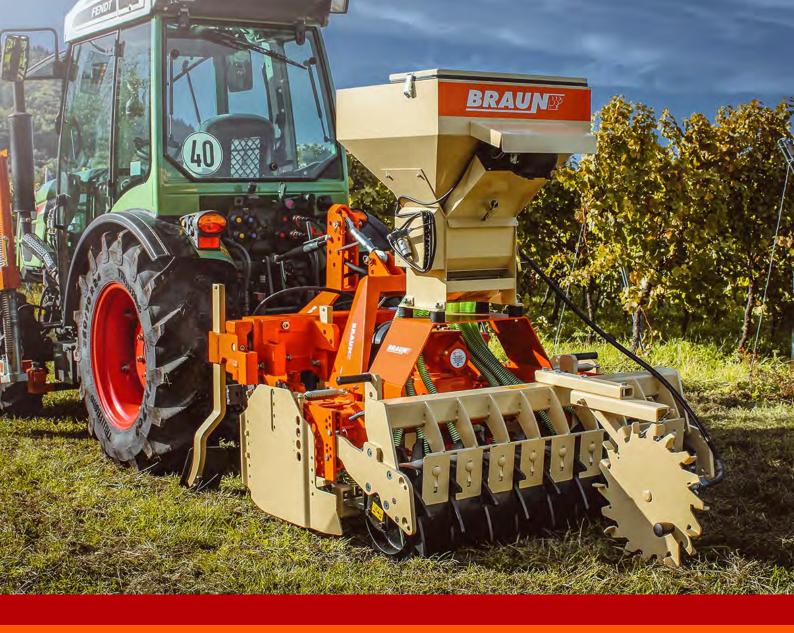

#### **BRAUN Power Harrow**

#### Power harrow equipped with:

- Packer roller and deflector
- levelling bar
- movable side plates
- Power take off shaft with friction clutch

09010102125

**BRAUN Cultivator frame extended with power harrow and seeder –** by using this combination you manage **three worksteps in one:** 