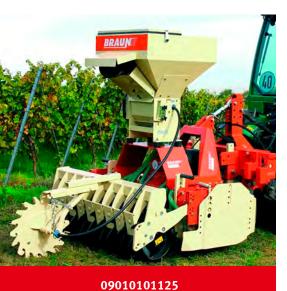

#### Power harrow equipped with:

- Packer roller and deflector
- levelling bar
- movable side plates
- Power take off shaft with friction clutch

09010102125

**BRAUN Cultivator frame extended with power harrow and seeder –** by using this combination you manage **three worksteps in one:** 

- to break and cultivate the ground
- precise sowing at the rate of 30 grams per hectare to 3 kg
- to roll the seeded ground

| Working width (mm) | Weight with Pipe roller (kg) | Weight with<br>Packer roller (kg) |
|--------------------|------------------------------|-----------------------------------|
| 1.000              | 340                          | 420                               |
| 1.250              | 402                          | 510                               |
| 1.500              | 445                          | 550                               |
| 1.750              | 550                          | 630                               |

### **BRAUN Power Harrow**

| Ref. No.                     | Article                                                                                                                                        | Weight in kg |
|------------------------------|------------------------------------------------------------------------------------------------------------------------------------------------|--------------|
| 09010101100                  | <b>Power harrow 100 SW</b> with rod-type roller, working width 1.000 mm with movable side plates and power take off shaft with friction clutch | 340,0        |
| 09010101125                  | <b>Power harrow 125 SW</b> with rod-type roller, working width 1.250 mm with movable side plates and power take off shaft with friction clutch | 375,0        |
| 09010101150                  | <b>Power harrow 150 SW</b> with rod-type roller, working width 1.500 mm with movable side plates and power take off shaft with friction clutch | 410,0        |
| 09010101175                  | <b>Power harrow 175 SW</b> with rod-type roller, working width 1.750 mm with movable side plates and power take off shaft with friction clutch | 450,0        |
| 09010102100                  | Power harrow 100 PW with packer roller, working width 1.000 mm with movable side plates and power take off shaft with friction clutch          | 420,0        |
| 09010102125                  | <b>Power harrow 125 PW</b> with packer roller, working width 1.250 mm with movable side plates and power take off shaft with friction clutch   | 460,0        |
| 09010102150                  | <b>Power harrow 150 PW</b> with packer roller, working width 1.500 mm with movable side plates and power take off shaft with friction clutch   | 500,0        |
| 09010102175                  | <b>Power harrow 175 PW</b> with packer roller, working width 1.750 mm with movable side plates and power take off shaft with friction clutch   | 580,0        |
| 090100                       | Pivoting side plate for power harrow                                                                                                           | 40,0         |
| 090101                       | 4 stepped gearing for power harrow                                                                                                             | 40,0         |
| 090109001100                 | Rod-type roller 100                                                                                                                            | 30,0         |
| 090109001125<br>090109001150 | Rod-type roller 125 Rod-type roller 150                                                                                                        | 40,0<br>45,0 |
| 090109001175                 | Rod-type roller 175                                                                                                                            | 50,0         |
| 090109002100                 | Packer roller 100 Packer roller 125                                                                                                            | 40,0         |
| 090109002125<br>090109002150 | Packer roller 125 Packer roller 150                                                                                                            | 45,0<br>50,0 |
| 090109002175                 | Packer roller 175                                                                                                                              | 55,0         |
| 090109003100<br>090109003125 | Levelling bar 100<br>Levelling bar 125                                                                                                         | 40,0<br>50,0 |
| 090109003123                 | Levelling bar 150                                                                                                                              | 55,0         |
| 090109003175                 | Levelling bar 175                                                                                                                              | 65,0         |
| 09010301                     | Seeder, 140 liter tank                                                                                                                         | 60,0         |
| 09010301200<br>09010302200   | Seeder, 200 liter tank Seeder, 200 liter stainless steel tank                                                                                  | 50,0<br>50,0 |
| 090103010                    | Fixture seeder for power harrow                                                                                                                | 65,0         |
| 090110                       | Seeder drive wheel with flexible shaft                                                                                                         | 18,0         |
|                              |                                                                                                                                                |              |