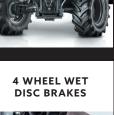

AGROPLUS 420 PROFILINE

40км/н

**96HP** 

| TECHNICAL DATA & FEATURES                   | AGROPLUS 420 PROFILINE                 |
|---------------------------------------------|----------------------------------------|
| POWER + PERFORMANCE                         |                                        |
| Engine Type                                 | Deutz-Fahr - SDF 1000 Series           |
| Emissions                                   | Tier III                               |
| Cylinders / Capacity                        | 4/4000                                 |
| Aspiration                                  | Turbo Intercooler                      |
| Max Power - 2000/25/EC ( <b>kW/HP)</b>      | 72/96                                  |
| Max Torque (Nm)                             | 373                                    |
| Rated Engine Speed (rpm)                    | 2200                                   |
| Fuel Capacity (I)                           | 90                                     |
| DRIVE + HANDLING                            |                                        |
| Gearbox Type and Gears                      | Wet Clutch Powershuttle (Sense Clutch) |
| Number of Gears                             | 45/45                                  |
| Powershift Speeds                           | 3                                      |
| Forward/Reverse Shuttle                     | <u> </u>                               |
| STOP & Go                                   | <u> </u>                               |
| Min Speed (km/h)                            |                                        |
| Max Speed (km/h)                            | 40 Eco                                 |
| 4WD + 4 Wheel Diff Lock                     | .0 255                                 |
| Brakes (N0 / Type)                          | 4/Independent Wet Disc                 |
| Wheel Size - Rear                           | Adjustable 380/85R30                   |
| Wheel Size - Front                          | Adjustable 320/85R20                   |
| PTO Type                                    | Electro-Hyd Independent Wet Clutch     |
| Speeds - Rear                               | 540/540E/1000                          |
| LIFT + FLOW                                 | 310/3102/1000                          |
| Туре                                        | Open Centre                            |
| Flow Rate (I/min)                           | 54 (Hyd) - 41 (Steering)               |
| Remote Valves (Sets/Type)                   | 3 / Spring / Detent / Float            |
| Flow Control on Remote Valves               | 1 Valve                                |
| 3 Point Hitch Type                          | Agrotronic Electronic Hitch            |
| Category                                    | 2                                      |
| Hitch End Type                              | Hook                                   |
| Max Lift Capacity - Rear (kg)               | 3600                                   |
| Front Linkage + PTO                         | Optional                               |
| COMFORT + CONVENIENCE                       |                                        |
| Air-Conditioned Cabin                       |                                        |
| Radio/MP3 Player                            | •                                      |
| Flat Floor                                  |                                        |
| Cloth Driver Seat with Pneumatic Suspension | •                                      |
| Adjustable Steering Wheel                   | •                                      |
| Display                                     | Digital/Analogue                       |
| Engine Speed Programming                    | •                                      |
| Hi Vis Roof                                 |                                        |
| Carbon Filters                              |                                        |
| Upswept Side Mounted Exhaust                |                                        |
| Worklights (No + Type)                      | 2 Bonnet / 4 Cabin                     |
|                                             |                                        |
| WEIGHTS + DIMENSIONS                        |                                        |
| WEIGHTS + DIMENSIONS Wheelbase (mm)         | 2230                                   |
| Wheelbase (mm)                              | 2230<br>3955                           |
| Wheelbase (mm) Length (mm)                  | 3955                                   |
| Wheelbase (mm)                              |                                        |