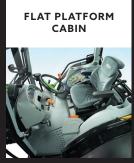

Its short wheelbase, impressive steering angle (55 degrees for 4WD versions) and minimum overall width of 1.65 metres make it the ideal choice for working in confined, maze-like spaces.

The Agroplus Profiline 420 also boasts an extraordinary weight/power ratio with a flat platform, making it one of the best choices available for specialised applications.

AGROPLUS 420 PROFILINE

40км/н

**96HP** 

| TECHNICAL DATA & FEATURES                   | AGROPLUS 420 PROFILINE                 |
|---------------------------------------------|----------------------------------------|
| POWER + PERFORMANCE                         |                                        |
| Engine Type                                 | Deutz-Fahr - SDF 1000 Series           |
| Emissions                                   | Tier III                               |
| Cylinders / Capacity                        | 4/4000                                 |
| Aspiration                                  | Turbo Intercooler                      |
| Max Power - 2000/25/EC ( <b>kW/HP)</b>      | 72/96                                  |
| Max Torque (Nm)                             | 373                                    |
| Rated Engine Speed (rpm)                    | 2200                                   |
| Fuel Capacity (I)                           | 90                                     |
| DRIVE + HANDLING                            |                                        |
| Gearbox Type and Gears                      | Wet Clutch Powershuttle (Sense Clutch) |
| Number of Gears                             | 45/45                                  |
| Powershift Speeds                           | 3                                      |
| Forward/Reverse Shuttle                     | <u> </u>                               |
| STOP & Go                                   | <u> </u>                               |
| Min Speed (km/h)                            |                                        |
| Max Speed (km/h)                            | 40 Eco                                 |
| 4WD + 4 Wheel Diff Lock                     | .0 255                                 |
| Brakes (N0 / Type)                          | 4/Independent Wet Disc                 |
| Wheel Size - Rear                           | Adjustable 380/85R30                   |
| Wheel Size - Front                          | Adjustable 320/85R20                   |
| PTO Type                                    | Electro-Hyd Independent Wet Clutch     |
| Speeds - Rear                               | 540/540E/1000                          |
| LIFT + FLOW                                 | 310/3102/1000                          |
| Туре                                        | Open Centre                            |
| Flow Rate (I/min)                           | 54 (Hyd) - 41 (Steering)               |
| Remote Valves (Sets/Type)                   | 3 / Spring / Detent / Float            |
| Flow Control on Remote Valves               | 1 Valve                                |
| 3 Point Hitch Type                          | Agrotronic Electronic Hitch            |
| Category                                    | 2                                      |
| Hitch End Type                              | Hook                                   |
| Max Lift Capacity - Rear (kg)               | 3600                                   |
| Front Linkage + PTO                         | Optional                               |
| COMFORT + CONVENIENCE                       |                                        |
| Air-Conditioned Cabin                       |                                        |
| Radio/MP3 Player                            | •                                      |
| Flat Floor                                  |                                        |
| Cloth Driver Seat with Pneumatic Suspension | •                                      |
| Adjustable Steering Wheel                   | •                                      |
| Display                                     | Digital/Analogue                       |
| Engine Speed Programming                    | •                                      |
| Hi Vis Roof                                 |                                        |
| Carbon Filters                              |                                        |
| Upswept Side Mounted Exhaust                |                                        |
| Worklights (No + Type)                      | 2 Bonnet / 4 Cabin                     |
|                                             |                                        |
| WEIGHTS + DIMENSIONS                        |                                        |
| WEIGHTS + DIMENSIONS Wheelbase (mm)         | 2230                                   |
| Wheelbase (mm)                              | 2230<br>3955                           |
| Wheelbase (mm) Length (mm)                  | 3955                                   |
| Wheelbase (mm)                              |                                        |