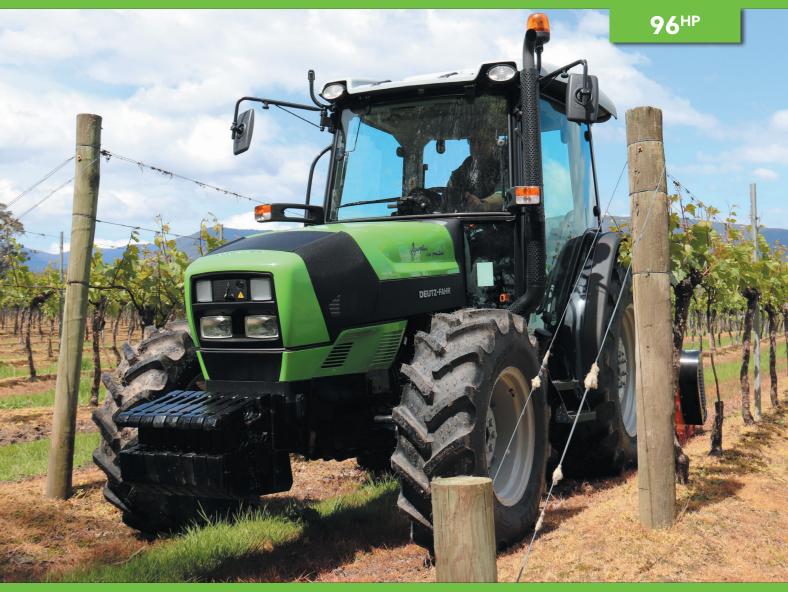

## AGROPLUS PROFILINE SERIES

CAE

SPECIALIST RANGE

The Agroplus Profiline 420 is the complete package.

Reliable, competitively priced and economical to run, it is ideal as the main tractor in a small to medium farm, or as a specialised unit for vineyard or horticultural operations.

Its short wheelbase, impressive steering angle (55 degrees for 4WD versions) and minimum overall width of 1.65 metres make it the ideal choice for working in confined, maze-like spaces.

The Agroplus Profiline 420 also boasts an extraordinary weight/power ratio with a flat platform, making it one of the best choices available for specialised applications.

AGROPLUS 420 PROFILINE

40км/н

**96HP** 

| TECHNICAL DATA & FEATURES                   | AGROPLUS 420 PROFILINE                 |
|---------------------------------------------|----------------------------------------|
| POWER + PERFORMANCE                         |                                        |
| Engine Type                                 | Deutz-Fahr - SDF 1000 Series           |
| Emissions                                   | Tier III                               |
| Cylinders / Capacity                        | 4/4000                                 |
| Aspiration                                  | Turbo Intercooler                      |
| Max Power - 2000/25/EC ( <b>kW/HP)</b>      | 72/96                                  |
| Max Torque (Nm)                             | 373                                    |
| Rated Engine Speed (rpm)                    | 2200                                   |
| Fuel Capacity (I)                           | 90                                     |
| DRIVE + HANDLING                            |                                        |
| Gearbox Type and Gears                      | Wet Clutch Powershuttle (Sense Clutch) |
| Number of Gears                             | 45/45                                  |
| Powershift Speeds                           | 3                                      |
| Forward/Reverse Shuttle                     | <u> </u>                               |
| STOP & Go                                   | <u> </u>                               |
| Min Speed (km/h)                            |                                        |
| Max Speed (km/h)                            | 40 Eco                                 |
| 4WD + 4 Wheel Diff Lock                     | .0 255                                 |
| Brakes (N0 / Type)                          | 4/Independent Wet Disc                 |
| Wheel Size - Rear                           | Adjustable 380/85R30                   |
| Wheel Size - Front                          | Adjustable 320/85R20                   |
| PTO Type                                    | Electro-Hyd Independent Wet Clutch     |
| Speeds - Rear                               | 540/540E/1000                          |
| LIFT + FLOW                                 | 310/3102/1000                          |
| Туре                                        | Open Centre                            |
| Flow Rate (I/min)                           | 54 (Hyd) - 41 (Steering)               |
| Remote Valves (Sets/Type)                   | 3 / Spring / Detent / Float            |
| Flow Control on Remote Valves               | 1 Valve                                |
| 3 Point Hitch Type                          | Agrotronic Electronic Hitch            |
| Category                                    | 2                                      |
| Hitch End Type                              | Hook                                   |
| Max Lift Capacity - Rear (kg)               | 3600                                   |
| Front Linkage + PTO                         | Optional                               |
| COMFORT + CONVENIENCE                       |                                        |
| Air-Conditioned Cabin                       |                                        |
| Radio/MP3 Player                            | •                                      |
| Flat Floor                                  |                                        |
| Cloth Driver Seat with Pneumatic Suspension | •                                      |
| Adjustable Steering Wheel                   | •                                      |
| Display                                     | Digital/Analogue                       |
| Engine Speed Programming                    | •                                      |
| Hi Vis Roof                                 |                                        |
| Carbon Filters                              |                                        |
| Upswept Side Mounted Exhaust                |                                        |
| Worklights (No + Type)                      | 2 Bonnet / 4 Cabin                     |
|                                             |                                        |
| WEIGHTS + DIMENSIONS                        |                                        |
| WEIGHTS + DIMENSIONS Wheelbase (mm)         | 2230                                   |
| Wheelbase (mm)                              | 2230<br>3955                           |
| Wheelbase (mm) Length (mm)                  | 3955                                   |
| Wheelbase (mm)                              |                                        |