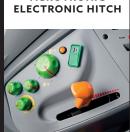

AGROPLUS 420 PROFILINE

40км/н

**96HP** 

| TECHNICAL DATA & FEATURES                   | AGROPLUS 420 PROFILINE                 |
|---------------------------------------------|----------------------------------------|
| POWER + PERFORMANCE                         |                                        |
| Engine Type                                 | Deutz-Fahr - SDF 1000 Series           |
| Emissions                                   | Tier III                               |
| Cylinders / Capacity                        | 4/4000                                 |
| Aspiration                                  | Turbo Intercooler                      |
| Max Power - 2000/25/EC ( <b>kW/HP)</b>      | 72/96                                  |
| Max Torque (Nm)                             | 373                                    |
| Rated Engine Speed (rpm)                    | 2200                                   |
| Fuel Capacity (I)                           | 90                                     |
| DRIVE + HANDLING                            |                                        |
| Gearbox Type and Gears                      | Wet Clutch Powershuttle (Sense Clutch) |
| Number of Gears                             | 45/45                                  |
| Powershift Speeds                           | 3                                      |
| Forward/Reverse Shuttle                     | <u> </u>                               |
| STOP & Go                                   | <u> </u>                               |
| Min Speed (km/h)                            |                                        |
| Max Speed (km/h)                            | 40 Eco                                 |
| 4WD + 4 Wheel Diff Lock                     | .0 255                                 |
| Brakes (N0 / Type)                          | 4/Independent Wet Disc                 |
| Wheel Size - Rear                           | Adjustable 380/85R30                   |
| Wheel Size - Front                          | Adjustable 320/85R20                   |
| PTO Type                                    | Electro-Hyd Independent Wet Clutch     |
| Speeds - Rear                               | 540/540E/1000                          |
| LIFT + FLOW                                 | 310/3102/1000                          |
| Туре                                        | Open Centre                            |
| Flow Rate (I/min)                           | 54 (Hyd) - 41 (Steering)               |
| Remote Valves (Sets/Type)                   | 3 / Spring / Detent / Float            |
| Flow Control on Remote Valves               | 1 Valve                                |
| 3 Point Hitch Type                          | Agrotronic Electronic Hitch            |
| Category                                    | 2                                      |
| Hitch End Type                              | Hook                                   |
| Max Lift Capacity - Rear (kg)               | 3600                                   |
| Front Linkage + PTO                         | Optional                               |
| COMFORT + CONVENIENCE                       |                                        |
| Air-Conditioned Cabin                       |                                        |
| Radio/MP3 Player                            | •                                      |
| Flat Floor                                  |                                        |
| Cloth Driver Seat with Pneumatic Suspension | •                                      |
| Adjustable Steering Wheel                   | •                                      |
| Display                                     | Digital/Analogue                       |
| Engine Speed Programming                    | •                                      |
| Hi Vis Roof                                 |                                        |
| Carbon Filters                              |                                        |
| Upswept Side Mounted Exhaust                |                                        |
| Worklights (No + Type)                      | 2 Bonnet / 4 Cabin                     |
|                                             |                                        |
| WEIGHTS + DIMENSIONS                        |                                        |
| WEIGHTS + DIMENSIONS Wheelbase (mm)         | 2230                                   |
| Wheelbase (mm)                              | 2230<br>3955                           |
| Wheelbase (mm) Length (mm)                  | 3955                                   |
| Wheelbase (mm)                              |                                        |

**AGROTRONIC** 

SENSE CLUTCH

 $\blacksquare$  Standard

Weight (kg)

3600