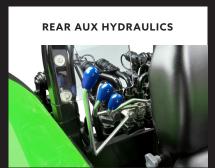

| TECHNICAL DATA & FEATURES                                                                                                                                                                                                                                                                                              | 80.4 F KEYLINE                                                                                        |
|------------------------------------------------------------------------------------------------------------------------------------------------------------------------------------------------------------------------------------------------------------------------------------------------------------------------|-------------------------------------------------------------------------------------------------------|
| POWER + PERFORMANCE                                                                                                                                                                                                                                                                                                    |                                                                                                       |
| Engine Type                                                                                                                                                                                                                                                                                                            | Deutz-Fahr SDF 1000 Series                                                                            |
| Emissions                                                                                                                                                                                                                                                                                                              | Tier III A                                                                                            |
| Cylinders / Capacity                                                                                                                                                                                                                                                                                                   | 4/4000                                                                                                |
| Aspiration                                                                                                                                                                                                                                                                                                             | Turbo Intercooler                                                                                     |
| Max Power - 2000/25/EC ( <b>kW/HP)</b>                                                                                                                                                                                                                                                                                 | 56/75                                                                                                 |
| Max Torque ( <b>Nm</b> )                                                                                                                                                                                                                                                                                               | 285                                                                                                   |
| Rated Engine Speed (rpm)                                                                                                                                                                                                                                                                                               | 2350                                                                                                  |
| Fuel Capacity (I)                                                                                                                                                                                                                                                                                                      | 65                                                                                                    |
| DRIVE + HANDLING                                                                                                                                                                                                                                                                                                       |                                                                                                       |
| Gearbox Type and Gears                                                                                                                                                                                                                                                                                                 | Synchronised Shuttle                                                                                  |
| Number of Gears                                                                                                                                                                                                                                                                                                        | 15/15                                                                                                 |
| Clutch Type                                                                                                                                                                                                                                                                                                            | Double Dry Heavy Duty 11"                                                                             |
| Min Speed (km/h)                                                                                                                                                                                                                                                                                                       | 0.18                                                                                                  |
| Max Speed <b>(km/h)</b>                                                                                                                                                                                                                                                                                                | 40                                                                                                    |
| 4WD                                                                                                                                                                                                                                                                                                                    | •                                                                                                     |
| Diff Lock                                                                                                                                                                                                                                                                                                              | Mechanically Operated Front + Rear                                                                    |
| Brakes (N0 / Type)                                                                                                                                                                                                                                                                                                     | 4/Independent Wet Disc Brakes                                                                         |
| Wheel Size - Rear                                                                                                                                                                                                                                                                                                      | 360/70R24                                                                                             |
| Wheel Size - Front                                                                                                                                                                                                                                                                                                     | 280/70R16                                                                                             |
| РТО Туре                                                                                                                                                                                                                                                                                                               | Mechanical Independent                                                                                |
| Speeds - Rear                                                                                                                                                                                                                                                                                                          | 540/750                                                                                               |
| PTO engine speed (rpm)                                                                                                                                                                                                                                                                                                 | 1967/1560                                                                                             |
| LIFT + FLOW                                                                                                                                                                                                                                                                                                            |                                                                                                       |
| Туре                                                                                                                                                                                                                                                                                                                   | Open Centre                                                                                           |
| Flow Rate (I/min)                                                                                                                                                                                                                                                                                                      | 42 (Hyd) - 17 (Steering)                                                                              |
| Remote Valves (Sets/Type)                                                                                                                                                                                                                                                                                              | 2 / (1 Detent / 1 Spring)                                                                             |
| 3 Point Hitch Type                                                                                                                                                                                                                                                                                                     | Mechanical with draft                                                                                 |
| Category                                                                                                                                                                                                                                                                                                               | 2                                                                                                     |
|                                                                                                                                                                                                                                                                                                                        |                                                                                                       |
| Hitch End Type                                                                                                                                                                                                                                                                                                         | Ball                                                                                                  |
| Max Lift Capacity - Rear (kg)                                                                                                                                                                                                                                                                                          | 8all<br>3000                                                                                          |
|                                                                                                                                                                                                                                                                                                                        |                                                                                                       |
| Max Lift Capacity - Rear (kg)                                                                                                                                                                                                                                                                                          |                                                                                                       |
| Max Lift Capacity - Rear (kg)  COMFORT + CONVENIENCE                                                                                                                                                                                                                                                                   | 3000                                                                                                  |
| Max Lift Capacity - Rear (kg)  COMFORT + CONVENIENCE  Forward Folding 2 Post ROPS                                                                                                                                                                                                                                      | 3000                                                                                                  |
| Max Lift Capacity - Rear (kg)  COMFORT + CONVENIENCE  Forward Folding 2 Post ROPS  Driver Seat with Mechanical Suspension                                                                                                                                                                                              | 3000<br>-                                                                                             |
| Max Lift Capacity - Rear (kg)  COMFORT + CONVENIENCE  Forward Folding 2 Post ROPS  Driver Seat with Mechanical Suspension  Display                                                                                                                                                                                     | 3000   Analogue                                                                                       |
| Max Lift Capacity - Rear (kg)  COMFORT + CONVENIENCE  Forward Folding 2 Post ROPS  Driver Seat with Mechanical Suspension  Display  Side Control Levers  Semi Flat Platform  Exhaust Type                                                                                                                              | 3000  Analogue                                                                                        |
| Max Lift Capacity - Rear (kg)  COMFORT + CONVENIENCE  Forward Folding 2 Post ROPS  Driver Seat with Mechanical Suspension  Display  Side Control Levers  Semi Flat Platform                                                                                                                                            | 3000  Analogue  I                                                                                     |
| Max Lift Capacity - Rear (kg)  COMFORT + CONVENIENCE  Forward Folding 2 Post ROPS  Driver Seat with Mechanical Suspension  Display  Side Control Levers  Semi Flat Platform  Exhaust Type  Worklights (No + Type)  WEIGHTS + DIMENSIONS                                                                                | 3000  Analogue  Downswept                                                                             |
| Max Lift Capacity - Rear (kg)  COMFORT + CONVENIENCE  Forward Folding 2 Post ROPS  Driver Seat with Mechanical Suspension  Display  Side Control Levers  Semi Flat Platform  Exhaust Type  Worklights (No + Type)                                                                                                      | 3000  Analogue  Downswept                                                                             |
| Max Lift Capacity - Rear (kg)  COMFORT + CONVENIENCE  Forward Folding 2 Post ROPS  Driver Seat with Mechanical Suspension  Display  Side Control Levers  Semi Flat Platform  Exhaust Type  Worklights (No + Type)  WEIGHTS + DIMENSIONS                                                                                | 3000  Analogue  Downswept  2 Bonnet with High/Low Beam & 1 Rear Worklight                             |
| Max Lift Capacity - Rear (kg)  COMFORT + CONVENIENCE  Forward Folding 2 Post ROPS  Driver Seat with Mechanical Suspension  Display  Side Control Levers  Semi Flat Platform  Exhaust Type  Worklights (No + Type)  WEIGHTS + DIMENSIONS  Wheelbase (mm)  Length (mm)  Mid Overall Width (mm)                           | 3000  Analogue  Downswept  2 Bonnet with High/Low Beam & 1 Rear Worklight                             |
| Max Lift Capacity - Rear (kg)  COMFORT + CONVENIENCE  Forward Folding 2 Post ROPS  Driver Seat with Mechanical Suspension  Display  Side Control Levers  Semi Flat Platform  Exhaust Type  Worklights (No + Type)  WEIGHTS + DIMENSIONS  Wheelbase (mm)  Length (mm)  Mid Overall Width (mm)  Height with ROPS up (mm) | 3000  Analogue  Analogue  Downswept  2 Bonnet with High/Low Beam & 1 Rear Worklight  2126  3573       |
| Max Lift Capacity - Rear (kg)  COMFORT + CONVENIENCE  Forward Folding 2 Post ROPS  Driver Seat with Mechanical Suspension  Display  Side Control Levers  Semi Flat Platform  Exhaust Type  Worklights (No + Type)  WEIGHTS + DIMENSIONS  Wheelbase (mm)  Length (mm)  Mid Overall Width (mm)                           | 3000  Analogue  Analogue  Downswept  2 Bonnet with High/Low Beam & 1 Rear Worklight  2126  3573  1520 |