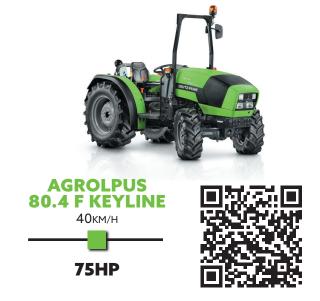

| TECHNICAL DATA & FEATURES                                                                                                                                                                                                                                                                                              | 80.4 F KEYLINE                                                                                        |
|------------------------------------------------------------------------------------------------------------------------------------------------------------------------------------------------------------------------------------------------------------------------------------------------------------------------|-------------------------------------------------------------------------------------------------------|
| POWER + PERFORMANCE                                                                                                                                                                                                                                                                                                    |                                                                                                       |
| Engine Type                                                                                                                                                                                                                                                                                                            | Deutz-Fahr SDF 1000 Series                                                                            |
| Emissions                                                                                                                                                                                                                                                                                                              | Tier III A                                                                                            |
| Cylinders / Capacity                                                                                                                                                                                                                                                                                                   | 4/4000                                                                                                |
| Aspiration                                                                                                                                                                                                                                                                                                             | Turbo Intercooler                                                                                     |
| Max Power - 2000/25/EC ( <b>kW/HP)</b>                                                                                                                                                                                                                                                                                 | 56/75                                                                                                 |
| Max Torque ( <b>Nm</b> )                                                                                                                                                                                                                                                                                               | 285                                                                                                   |
| Rated Engine Speed (rpm)                                                                                                                                                                                                                                                                                               | 2350                                                                                                  |
| Fuel Capacity (I)                                                                                                                                                                                                                                                                                                      | 65                                                                                                    |
| DRIVE + HANDLING                                                                                                                                                                                                                                                                                                       |                                                                                                       |
| Gearbox Type and Gears                                                                                                                                                                                                                                                                                                 | Synchronised Shuttle                                                                                  |
| Number of Gears                                                                                                                                                                                                                                                                                                        | 15/15                                                                                                 |
| Clutch Type                                                                                                                                                                                                                                                                                                            | Double Dry Heavy Duty 11"                                                                             |
| Min Speed (km/h)                                                                                                                                                                                                                                                                                                       | 0.18                                                                                                  |
| Max Speed <b>(km/h)</b>                                                                                                                                                                                                                                                                                                | 40                                                                                                    |
| 4WD                                                                                                                                                                                                                                                                                                                    | •                                                                                                     |
| Diff Lock                                                                                                                                                                                                                                                                                                              | Mechanically Operated Front + Rear                                                                    |
| Brakes (N0 / Type)                                                                                                                                                                                                                                                                                                     | 4/Independent Wet Disc Brakes                                                                         |
| Wheel Size - Rear                                                                                                                                                                                                                                                                                                      | 360/70R24                                                                                             |
| Wheel Size - Front                                                                                                                                                                                                                                                                                                     | 280/70R16                                                                                             |
| РТО Туре                                                                                                                                                                                                                                                                                                               | Mechanical Independent                                                                                |
| Speeds - Rear                                                                                                                                                                                                                                                                                                          | 540/750                                                                                               |
| PTO engine speed (rpm)                                                                                                                                                                                                                                                                                                 | 1967/1560                                                                                             |
| LIFT + FLOW                                                                                                                                                                                                                                                                                                            |                                                                                                       |
| Туре                                                                                                                                                                                                                                                                                                                   | Open Centre                                                                                           |
| Flow Rate (I/min)                                                                                                                                                                                                                                                                                                      | 42 (Hyd) - 17 (Steering)                                                                              |
| Remote Valves (Sets/Type)                                                                                                                                                                                                                                                                                              | 2 / (1 Detent / 1 Spring)                                                                             |
| 3 Point Hitch Type                                                                                                                                                                                                                                                                                                     | Mechanical with draft                                                                                 |
| Category                                                                                                                                                                                                                                                                                                               | 2                                                                                                     |
|                                                                                                                                                                                                                                                                                                                        |                                                                                                       |
| Hitch End Type                                                                                                                                                                                                                                                                                                         | Ball                                                                                                  |
| Max Lift Capacity - Rear (kg)                                                                                                                                                                                                                                                                                          | 8all<br>3000                                                                                          |
|                                                                                                                                                                                                                                                                                                                        |                                                                                                       |
| Max Lift Capacity - Rear (kg)                                                                                                                                                                                                                                                                                          |                                                                                                       |
| Max Lift Capacity - Rear (kg)  COMFORT + CONVENIENCE                                                                                                                                                                                                                                                                   | 3000                                                                                                  |
| Max Lift Capacity - Rear (kg)  COMFORT + CONVENIENCE  Forward Folding 2 Post ROPS                                                                                                                                                                                                                                      | 3000                                                                                                  |
| Max Lift Capacity - Rear (kg)  COMFORT + CONVENIENCE  Forward Folding 2 Post ROPS  Driver Seat with Mechanical Suspension                                                                                                                                                                                              | 3000<br>-                                                                                             |
| Max Lift Capacity - Rear (kg)  COMFORT + CONVENIENCE  Forward Folding 2 Post ROPS  Driver Seat with Mechanical Suspension  Display                                                                                                                                                                                     | 3000   Analogue                                                                                       |
| Max Lift Capacity - Rear (kg)  COMFORT + CONVENIENCE  Forward Folding 2 Post ROPS  Driver Seat with Mechanical Suspension  Display  Side Control Levers  Semi Flat Platform  Exhaust Type                                                                                                                              | 3000  Analogue                                                                                        |
| Max Lift Capacity - Rear (kg)  COMFORT + CONVENIENCE  Forward Folding 2 Post ROPS  Driver Seat with Mechanical Suspension  Display  Side Control Levers  Semi Flat Platform                                                                                                                                            | 3000  Analogue  I                                                                                     |
| Max Lift Capacity - Rear (kg)  COMFORT + CONVENIENCE  Forward Folding 2 Post ROPS  Driver Seat with Mechanical Suspension  Display  Side Control Levers  Semi Flat Platform  Exhaust Type  Worklights (No + Type)  WEIGHTS + DIMENSIONS                                                                                | 3000  Analogue  Downswept                                                                             |
| Max Lift Capacity - Rear (kg)  COMFORT + CONVENIENCE  Forward Folding 2 Post ROPS  Driver Seat with Mechanical Suspension  Display  Side Control Levers  Semi Flat Platform  Exhaust Type  Worklights (No + Type)                                                                                                      | 3000  Analogue  Downswept                                                                             |
| Max Lift Capacity - Rear (kg)  COMFORT + CONVENIENCE  Forward Folding 2 Post ROPS  Driver Seat with Mechanical Suspension  Display  Side Control Levers  Semi Flat Platform  Exhaust Type  Worklights (No + Type)  WEIGHTS + DIMENSIONS                                                                                | 3000  Analogue  Downswept  2 Bonnet with High/Low Beam & 1 Rear Worklight                             |
| Max Lift Capacity - Rear (kg)  COMFORT + CONVENIENCE  Forward Folding 2 Post ROPS  Driver Seat with Mechanical Suspension  Display  Side Control Levers  Semi Flat Platform  Exhaust Type  Worklights (No + Type)  WEIGHTS + DIMENSIONS  Wheelbase (mm)  Length (mm)  Mid Overall Width (mm)                           | 3000  Analogue  Downswept  2 Bonnet with High/Low Beam & 1 Rear Worklight                             |
| Max Lift Capacity - Rear (kg)  COMFORT + CONVENIENCE  Forward Folding 2 Post ROPS  Driver Seat with Mechanical Suspension  Display  Side Control Levers  Semi Flat Platform  Exhaust Type  Worklights (No + Type)  WEIGHTS + DIMENSIONS  Wheelbase (mm)  Length (mm)  Mid Overall Width (mm)  Height with ROPS up (mm) | 3000  Analogue  Analogue  Downswept  2 Bonnet with High/Low Beam & 1 Rear Worklight  2126  3573       |
| Max Lift Capacity - Rear (kg)  COMFORT + CONVENIENCE  Forward Folding 2 Post ROPS  Driver Seat with Mechanical Suspension  Display  Side Control Levers  Semi Flat Platform  Exhaust Type  Worklights (No + Type)  WEIGHTS + DIMENSIONS  Wheelbase (mm)  Length (mm)  Mid Overall Width (mm)                           | 3000  Analogue  Analogue  Downswept  2 Bonnet with High/Low Beam & 1 Rear Worklight  2126  3573  1520 |