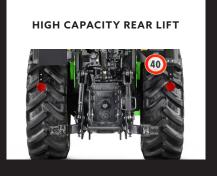

| TECHNICAL DATA & FEATURES                                                                                                                                                                                                                                                                                              | 80.4 F KEYLINE                                                                                        |
|------------------------------------------------------------------------------------------------------------------------------------------------------------------------------------------------------------------------------------------------------------------------------------------------------------------------|-------------------------------------------------------------------------------------------------------|
| POWER + PERFORMANCE                                                                                                                                                                                                                                                                                                    |                                                                                                       |
| Engine Type                                                                                                                                                                                                                                                                                                            | Deutz-Fahr SDF 1000 Series                                                                            |
| Emissions                                                                                                                                                                                                                                                                                                              | Tier III A                                                                                            |
| Cylinders / Capacity                                                                                                                                                                                                                                                                                                   | 4/4000                                                                                                |
| Aspiration                                                                                                                                                                                                                                                                                                             | Turbo Intercooler                                                                                     |
| Max Power - 2000/25/EC ( <b>kW/HP)</b>                                                                                                                                                                                                                                                                                 | 56/75                                                                                                 |
| Max Torque ( <b>Nm</b> )                                                                                                                                                                                                                                                                                               | 285                                                                                                   |
| Rated Engine Speed (rpm)                                                                                                                                                                                                                                                                                               | 2350                                                                                                  |
| Fuel Capacity (I)                                                                                                                                                                                                                                                                                                      | 65                                                                                                    |
| DRIVE + HANDLING                                                                                                                                                                                                                                                                                                       |                                                                                                       |
| Gearbox Type and Gears                                                                                                                                                                                                                                                                                                 | Synchronised Shuttle                                                                                  |
| Number of Gears                                                                                                                                                                                                                                                                                                        | 15/15                                                                                                 |
| Clutch Type                                                                                                                                                                                                                                                                                                            | Double Dry Heavy Duty 11"                                                                             |
| Min Speed (km/h)                                                                                                                                                                                                                                                                                                       | 0.18                                                                                                  |
| Max Speed <b>(km/h)</b>                                                                                                                                                                                                                                                                                                | 40                                                                                                    |
| 4WD                                                                                                                                                                                                                                                                                                                    | •                                                                                                     |
| Diff Lock                                                                                                                                                                                                                                                                                                              | Mechanically Operated Front + Rear                                                                    |
| Brakes (N0 / Type)                                                                                                                                                                                                                                                                                                     | 4/Independent Wet Disc Brakes                                                                         |
| Wheel Size - Rear                                                                                                                                                                                                                                                                                                      | 360/70R24                                                                                             |
| Wheel Size - Front                                                                                                                                                                                                                                                                                                     | 280/70R16                                                                                             |
| РТО Туре                                                                                                                                                                                                                                                                                                               | Mechanical Independent                                                                                |
| Speeds - Rear                                                                                                                                                                                                                                                                                                          | 540/750                                                                                               |
| PTO engine speed (rpm)                                                                                                                                                                                                                                                                                                 | 1967/1560                                                                                             |
| LIFT + FLOW                                                                                                                                                                                                                                                                                                            |                                                                                                       |
| Туре                                                                                                                                                                                                                                                                                                                   | Open Centre                                                                                           |
| Flow Rate (I/min)                                                                                                                                                                                                                                                                                                      | 42 (Hyd) - 17 (Steering)                                                                              |
| Remote Valves (Sets/Type)                                                                                                                                                                                                                                                                                              | 2 / (1 Detent / 1 Spring)                                                                             |
| 3 Point Hitch Type                                                                                                                                                                                                                                                                                                     | Mechanical with draft                                                                                 |
| Category                                                                                                                                                                                                                                                                                                               | 2                                                                                                     |
|                                                                                                                                                                                                                                                                                                                        |                                                                                                       |
| Hitch End Type                                                                                                                                                                                                                                                                                                         | Ball                                                                                                  |
| Max Lift Capacity - Rear (kg)                                                                                                                                                                                                                                                                                          | 8all<br>3000                                                                                          |
|                                                                                                                                                                                                                                                                                                                        |                                                                                                       |
| Max Lift Capacity - Rear (kg)                                                                                                                                                                                                                                                                                          |                                                                                                       |
| Max Lift Capacity - Rear (kg)  COMFORT + CONVENIENCE                                                                                                                                                                                                                                                                   | 3000                                                                                                  |
| Max Lift Capacity - Rear (kg)  COMFORT + CONVENIENCE  Forward Folding 2 Post ROPS                                                                                                                                                                                                                                      | 3000                                                                                                  |
| Max Lift Capacity - Rear (kg)  COMFORT + CONVENIENCE  Forward Folding 2 Post ROPS  Driver Seat with Mechanical Suspension                                                                                                                                                                                              | 3000<br>-                                                                                             |
| Max Lift Capacity - Rear (kg)  COMFORT + CONVENIENCE  Forward Folding 2 Post ROPS  Driver Seat with Mechanical Suspension  Display                                                                                                                                                                                     | 3000   Analogue                                                                                       |
| Max Lift Capacity - Rear (kg)  COMFORT + CONVENIENCE  Forward Folding 2 Post ROPS  Driver Seat with Mechanical Suspension  Display  Side Control Levers  Semi Flat Platform  Exhaust Type                                                                                                                              | 3000  Analogue                                                                                        |
| Max Lift Capacity - Rear (kg)  COMFORT + CONVENIENCE  Forward Folding 2 Post ROPS  Driver Seat with Mechanical Suspension  Display  Side Control Levers  Semi Flat Platform                                                                                                                                            | 3000  Analogue  I                                                                                     |
| Max Lift Capacity - Rear (kg)  COMFORT + CONVENIENCE  Forward Folding 2 Post ROPS  Driver Seat with Mechanical Suspension  Display  Side Control Levers  Semi Flat Platform  Exhaust Type  Worklights (No + Type)  WEIGHTS + DIMENSIONS                                                                                | 3000  Analogue  Downswept                                                                             |
| Max Lift Capacity - Rear (kg)  COMFORT + CONVENIENCE  Forward Folding 2 Post ROPS  Driver Seat with Mechanical Suspension  Display  Side Control Levers  Semi Flat Platform  Exhaust Type  Worklights (No + Type)                                                                                                      | 3000  Analogue  Downswept                                                                             |
| Max Lift Capacity - Rear (kg)  COMFORT + CONVENIENCE  Forward Folding 2 Post ROPS  Driver Seat with Mechanical Suspension  Display  Side Control Levers  Semi Flat Platform  Exhaust Type  Worklights (No + Type)  WEIGHTS + DIMENSIONS                                                                                | 3000  Analogue  Downswept  2 Bonnet with High/Low Beam & 1 Rear Worklight                             |
| Max Lift Capacity - Rear (kg)  COMFORT + CONVENIENCE  Forward Folding 2 Post ROPS  Driver Seat with Mechanical Suspension  Display  Side Control Levers  Semi Flat Platform  Exhaust Type  Worklights (No + Type)  WEIGHTS + DIMENSIONS  Wheelbase (mm)  Length (mm)  Mid Overall Width (mm)                           | 3000  Analogue  Downswept  2 Bonnet with High/Low Beam & 1 Rear Worklight                             |
| Max Lift Capacity - Rear (kg)  COMFORT + CONVENIENCE  Forward Folding 2 Post ROPS  Driver Seat with Mechanical Suspension  Display  Side Control Levers  Semi Flat Platform  Exhaust Type  Worklights (No + Type)  WEIGHTS + DIMENSIONS  Wheelbase (mm)  Length (mm)  Mid Overall Width (mm)  Height with ROPS up (mm) | 3000  Analogue  Analogue  Downswept  2 Bonnet with High/Low Beam & 1 Rear Worklight  2126  3573       |
| Max Lift Capacity - Rear (kg)  COMFORT + CONVENIENCE  Forward Folding 2 Post ROPS  Driver Seat with Mechanical Suspension  Display  Side Control Levers  Semi Flat Platform  Exhaust Type  Worklights (No + Type)  WEIGHTS + DIMENSIONS  Wheelbase (mm)  Length (mm)  Mid Overall Width (mm)                           | 3000  Analogue  Analogue  Downswept  2 Bonnet with High/Low Beam & 1 Rear Worklight  2126  3573  1520 |