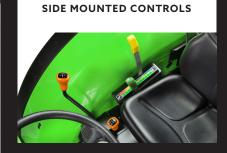

| TECHNICAL DATA & FEATURES                                                                                                                                                                                                                                                                                              | 80.4 F KEYLINE                                                                                        |
|------------------------------------------------------------------------------------------------------------------------------------------------------------------------------------------------------------------------------------------------------------------------------------------------------------------------|-------------------------------------------------------------------------------------------------------|
| POWER + PERFORMANCE                                                                                                                                                                                                                                                                                                    |                                                                                                       |
| Engine Type                                                                                                                                                                                                                                                                                                            | Deutz-Fahr SDF 1000 Series                                                                            |
| Emissions                                                                                                                                                                                                                                                                                                              | Tier III A                                                                                            |
| Cylinders / Capacity                                                                                                                                                                                                                                                                                                   | 4/4000                                                                                                |
| Aspiration                                                                                                                                                                                                                                                                                                             | Turbo Intercooler                                                                                     |
| Max Power - 2000/25/EC ( <b>kW/HP)</b>                                                                                                                                                                                                                                                                                 | 56/75                                                                                                 |
| Max Torque ( <b>Nm</b> )                                                                                                                                                                                                                                                                                               | 285                                                                                                   |
| Rated Engine Speed (rpm)                                                                                                                                                                                                                                                                                               | 2350                                                                                                  |
| Fuel Capacity (I)                                                                                                                                                                                                                                                                                                      | 65                                                                                                    |
| DRIVE + HANDLING                                                                                                                                                                                                                                                                                                       |                                                                                                       |
| Gearbox Type and Gears                                                                                                                                                                                                                                                                                                 | Synchronised Shuttle                                                                                  |
| Number of Gears                                                                                                                                                                                                                                                                                                        | 15/15                                                                                                 |
| Clutch Type                                                                                                                                                                                                                                                                                                            | Double Dry Heavy Duty 11"                                                                             |
| Min Speed (km/h)                                                                                                                                                                                                                                                                                                       | 0.18                                                                                                  |
| Max Speed <b>(km/h)</b>                                                                                                                                                                                                                                                                                                | 40                                                                                                    |
| 4WD                                                                                                                                                                                                                                                                                                                    | •                                                                                                     |
| Diff Lock                                                                                                                                                                                                                                                                                                              | Mechanically Operated Front + Rear                                                                    |
| Brakes (N0 / Type)                                                                                                                                                                                                                                                                                                     | 4/Independent Wet Disc Brakes                                                                         |
| Wheel Size - Rear                                                                                                                                                                                                                                                                                                      | 360/70R24                                                                                             |
| Wheel Size - Front                                                                                                                                                                                                                                                                                                     | 280/70R16                                                                                             |
| РТО Туре                                                                                                                                                                                                                                                                                                               | Mechanical Independent                                                                                |
| Speeds - Rear                                                                                                                                                                                                                                                                                                          | 540/750                                                                                               |
| PTO engine speed (rpm)                                                                                                                                                                                                                                                                                                 | 1967/1560                                                                                             |
| LIFT + FLOW                                                                                                                                                                                                                                                                                                            |                                                                                                       |
| Туре                                                                                                                                                                                                                                                                                                                   | Open Centre                                                                                           |
| Flow Rate (I/min)                                                                                                                                                                                                                                                                                                      | 42 (Hyd) - 17 (Steering)                                                                              |
| Remote Valves (Sets/Type)                                                                                                                                                                                                                                                                                              | 2 / (1 Detent / 1 Spring)                                                                             |
| 3 Point Hitch Type                                                                                                                                                                                                                                                                                                     | Mechanical with draft                                                                                 |
| Category                                                                                                                                                                                                                                                                                                               | 2                                                                                                     |
|                                                                                                                                                                                                                                                                                                                        |                                                                                                       |
| Hitch End Type                                                                                                                                                                                                                                                                                                         | Ball                                                                                                  |
| Max Lift Capacity - Rear (kg)                                                                                                                                                                                                                                                                                          | 8all<br>3000                                                                                          |
|                                                                                                                                                                                                                                                                                                                        |                                                                                                       |
| Max Lift Capacity - Rear (kg)                                                                                                                                                                                                                                                                                          |                                                                                                       |
| Max Lift Capacity - Rear (kg)  COMFORT + CONVENIENCE                                                                                                                                                                                                                                                                   | 3000                                                                                                  |
| Max Lift Capacity - Rear (kg)  COMFORT + CONVENIENCE  Forward Folding 2 Post ROPS                                                                                                                                                                                                                                      | 3000                                                                                                  |
| Max Lift Capacity - Rear (kg)  COMFORT + CONVENIENCE  Forward Folding 2 Post ROPS  Driver Seat with Mechanical Suspension                                                                                                                                                                                              | 3000<br>-                                                                                             |
| Max Lift Capacity - Rear (kg)  COMFORT + CONVENIENCE  Forward Folding 2 Post ROPS  Driver Seat with Mechanical Suspension  Display                                                                                                                                                                                     | 3000   Analogue                                                                                       |
| Max Lift Capacity - Rear (kg)  COMFORT + CONVENIENCE  Forward Folding 2 Post ROPS  Driver Seat with Mechanical Suspension  Display  Side Control Levers  Semi Flat Platform  Exhaust Type                                                                                                                              | 3000  Analogue                                                                                        |
| Max Lift Capacity - Rear (kg)  COMFORT + CONVENIENCE  Forward Folding 2 Post ROPS  Driver Seat with Mechanical Suspension  Display  Side Control Levers  Semi Flat Platform                                                                                                                                            | 3000  Analogue  I                                                                                     |
| Max Lift Capacity - Rear (kg)  COMFORT + CONVENIENCE  Forward Folding 2 Post ROPS  Driver Seat with Mechanical Suspension  Display  Side Control Levers  Semi Flat Platform  Exhaust Type  Worklights (No + Type)  WEIGHTS + DIMENSIONS                                                                                | 3000  Analogue  Downswept                                                                             |
| Max Lift Capacity - Rear (kg)  COMFORT + CONVENIENCE  Forward Folding 2 Post ROPS  Driver Seat with Mechanical Suspension  Display  Side Control Levers  Semi Flat Platform  Exhaust Type  Worklights (No + Type)                                                                                                      | 3000  Analogue  Downswept                                                                             |
| Max Lift Capacity - Rear (kg)  COMFORT + CONVENIENCE  Forward Folding 2 Post ROPS  Driver Seat with Mechanical Suspension  Display  Side Control Levers  Semi Flat Platform  Exhaust Type  Worklights (No + Type)  WEIGHTS + DIMENSIONS                                                                                | 3000  Analogue  Downswept  2 Bonnet with High/Low Beam & 1 Rear Worklight                             |
| Max Lift Capacity - Rear (kg)  COMFORT + CONVENIENCE  Forward Folding 2 Post ROPS  Driver Seat with Mechanical Suspension  Display  Side Control Levers  Semi Flat Platform  Exhaust Type  Worklights (No + Type)  WEIGHTS + DIMENSIONS  Wheelbase (mm)  Length (mm)  Mid Overall Width (mm)                           | 3000  Analogue  Downswept  2 Bonnet with High/Low Beam & 1 Rear Worklight                             |
| Max Lift Capacity - Rear (kg)  COMFORT + CONVENIENCE  Forward Folding 2 Post ROPS  Driver Seat with Mechanical Suspension  Display  Side Control Levers  Semi Flat Platform  Exhaust Type  Worklights (No + Type)  WEIGHTS + DIMENSIONS  Wheelbase (mm)  Length (mm)  Mid Overall Width (mm)  Height with ROPS up (mm) | 3000  Analogue  Analogue  Downswept  2 Bonnet with High/Low Beam & 1 Rear Worklight  2126  3573       |
| Max Lift Capacity - Rear (kg)  COMFORT + CONVENIENCE  Forward Folding 2 Post ROPS  Driver Seat with Mechanical Suspension  Display  Side Control Levers  Semi Flat Platform  Exhaust Type  Worklights (No + Type)  WEIGHTS + DIMENSIONS  Wheelbase (mm)  Length (mm)  Mid Overall Width (mm)                           | 3000  Analogue  Analogue  Downswept  2 Bonnet with High/Low Beam & 1 Rear Worklight  2126  3573  1520 |