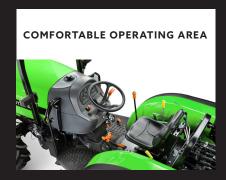

| TECHNICAL DATA & FEATURES                                                                                                                                                                                                                                                                                              | 80.4 F KEYLINE                                                                                        |
|------------------------------------------------------------------------------------------------------------------------------------------------------------------------------------------------------------------------------------------------------------------------------------------------------------------------|-------------------------------------------------------------------------------------------------------|
| POWER + PERFORMANCE                                                                                                                                                                                                                                                                                                    |                                                                                                       |
| Engine Type                                                                                                                                                                                                                                                                                                            | Deutz-Fahr SDF 1000 Series                                                                            |
| Emissions                                                                                                                                                                                                                                                                                                              | Tier III A                                                                                            |
| Cylinders / Capacity                                                                                                                                                                                                                                                                                                   | 4/4000                                                                                                |
| Aspiration                                                                                                                                                                                                                                                                                                             | Turbo Intercooler                                                                                     |
| Max Power - 2000/25/EC ( <b>kW/HP)</b>                                                                                                                                                                                                                                                                                 | 56/75                                                                                                 |
| Max Torque ( <b>Nm</b> )                                                                                                                                                                                                                                                                                               | 285                                                                                                   |
| Rated Engine Speed (rpm)                                                                                                                                                                                                                                                                                               | 2350                                                                                                  |
| Fuel Capacity (I)                                                                                                                                                                                                                                                                                                      | 65                                                                                                    |
| DRIVE + HANDLING                                                                                                                                                                                                                                                                                                       |                                                                                                       |
| Gearbox Type and Gears                                                                                                                                                                                                                                                                                                 | Synchronised Shuttle                                                                                  |
| Number of Gears                                                                                                                                                                                                                                                                                                        | 15/15                                                                                                 |
| Clutch Type                                                                                                                                                                                                                                                                                                            | Double Dry Heavy Duty 11"                                                                             |
| Min Speed (km/h)                                                                                                                                                                                                                                                                                                       | 0.18                                                                                                  |
| Max Speed <b>(km/h)</b>                                                                                                                                                                                                                                                                                                | 40                                                                                                    |
| 4WD                                                                                                                                                                                                                                                                                                                    | •                                                                                                     |
| Diff Lock                                                                                                                                                                                                                                                                                                              | Mechanically Operated Front + Rear                                                                    |
| Brakes (N0 / Type)                                                                                                                                                                                                                                                                                                     | 4/Independent Wet Disc Brakes                                                                         |
| Wheel Size - Rear                                                                                                                                                                                                                                                                                                      | 360/70R24                                                                                             |
| Wheel Size - Front                                                                                                                                                                                                                                                                                                     | 280/70R16                                                                                             |
| РТО Туре                                                                                                                                                                                                                                                                                                               | Mechanical Independent                                                                                |
| Speeds - Rear                                                                                                                                                                                                                                                                                                          | 540/750                                                                                               |
| PTO engine speed (rpm)                                                                                                                                                                                                                                                                                                 | 1967/1560                                                                                             |
| LIFT + FLOW                                                                                                                                                                                                                                                                                                            |                                                                                                       |
| Туре                                                                                                                                                                                                                                                                                                                   | Open Centre                                                                                           |
| Flow Rate (I/min)                                                                                                                                                                                                                                                                                                      | 42 (Hyd) - 17 (Steering)                                                                              |
| Remote Valves (Sets/Type)                                                                                                                                                                                                                                                                                              | 2 / (1 Detent / 1 Spring)                                                                             |
| 3 Point Hitch Type                                                                                                                                                                                                                                                                                                     | Mechanical with draft                                                                                 |
| Category                                                                                                                                                                                                                                                                                                               | 2                                                                                                     |
|                                                                                                                                                                                                                                                                                                                        |                                                                                                       |
| Hitch End Type                                                                                                                                                                                                                                                                                                         | Ball                                                                                                  |
| Max Lift Capacity - Rear (kg)                                                                                                                                                                                                                                                                                          | 8all<br>3000                                                                                          |
|                                                                                                                                                                                                                                                                                                                        |                                                                                                       |
| Max Lift Capacity - Rear (kg)                                                                                                                                                                                                                                                                                          |                                                                                                       |
| Max Lift Capacity - Rear (kg)  COMFORT + CONVENIENCE                                                                                                                                                                                                                                                                   | 3000                                                                                                  |
| Max Lift Capacity - Rear (kg)  COMFORT + CONVENIENCE  Forward Folding 2 Post ROPS                                                                                                                                                                                                                                      | 3000                                                                                                  |
| Max Lift Capacity - Rear (kg)  COMFORT + CONVENIENCE  Forward Folding 2 Post ROPS  Driver Seat with Mechanical Suspension                                                                                                                                                                                              | 3000<br>-                                                                                             |
| Max Lift Capacity - Rear (kg)  COMFORT + CONVENIENCE  Forward Folding 2 Post ROPS  Driver Seat with Mechanical Suspension  Display                                                                                                                                                                                     | 3000   Analogue                                                                                       |
| Max Lift Capacity - Rear (kg)  COMFORT + CONVENIENCE  Forward Folding 2 Post ROPS  Driver Seat with Mechanical Suspension  Display  Side Control Levers  Semi Flat Platform  Exhaust Type                                                                                                                              | 3000  Analogue                                                                                        |
| Max Lift Capacity - Rear (kg)  COMFORT + CONVENIENCE  Forward Folding 2 Post ROPS  Driver Seat with Mechanical Suspension  Display  Side Control Levers  Semi Flat Platform                                                                                                                                            | 3000  Analogue  I                                                                                     |
| Max Lift Capacity - Rear (kg)  COMFORT + CONVENIENCE  Forward Folding 2 Post ROPS  Driver Seat with Mechanical Suspension  Display  Side Control Levers  Semi Flat Platform  Exhaust Type  Worklights (No + Type)  WEIGHTS + DIMENSIONS                                                                                | 3000  Analogue  Downswept                                                                             |
| Max Lift Capacity - Rear (kg)  COMFORT + CONVENIENCE  Forward Folding 2 Post ROPS  Driver Seat with Mechanical Suspension  Display  Side Control Levers  Semi Flat Platform  Exhaust Type  Worklights (No + Type)                                                                                                      | 3000  Analogue  Downswept                                                                             |
| Max Lift Capacity - Rear (kg)  COMFORT + CONVENIENCE  Forward Folding 2 Post ROPS  Driver Seat with Mechanical Suspension  Display  Side Control Levers  Semi Flat Platform  Exhaust Type  Worklights (No + Type)  WEIGHTS + DIMENSIONS                                                                                | 3000  Analogue  Downswept  2 Bonnet with High/Low Beam & 1 Rear Worklight                             |
| Max Lift Capacity - Rear (kg)  COMFORT + CONVENIENCE  Forward Folding 2 Post ROPS  Driver Seat with Mechanical Suspension  Display  Side Control Levers  Semi Flat Platform  Exhaust Type  Worklights (No + Type)  WEIGHTS + DIMENSIONS  Wheelbase (mm)  Length (mm)  Mid Overall Width (mm)                           | 3000  Analogue  Downswept  2 Bonnet with High/Low Beam & 1 Rear Worklight                             |
| Max Lift Capacity - Rear (kg)  COMFORT + CONVENIENCE  Forward Folding 2 Post ROPS  Driver Seat with Mechanical Suspension  Display  Side Control Levers  Semi Flat Platform  Exhaust Type  Worklights (No + Type)  WEIGHTS + DIMENSIONS  Wheelbase (mm)  Length (mm)  Mid Overall Width (mm)  Height with ROPS up (mm) | 3000  Analogue  Analogue  Downswept  2 Bonnet with High/Low Beam & 1 Rear Worklight  2126  3573       |
| Max Lift Capacity - Rear (kg)  COMFORT + CONVENIENCE  Forward Folding 2 Post ROPS  Driver Seat with Mechanical Suspension  Display  Side Control Levers  Semi Flat Platform  Exhaust Type  Worklights (No + Type)  WEIGHTS + DIMENSIONS  Wheelbase (mm)  Length (mm)  Mid Overall Width (mm)                           | 3000  Analogue  Analogue  Downswept  2 Bonnet with High/Low Beam & 1 Rear Worklight  2126  3573  1520 |