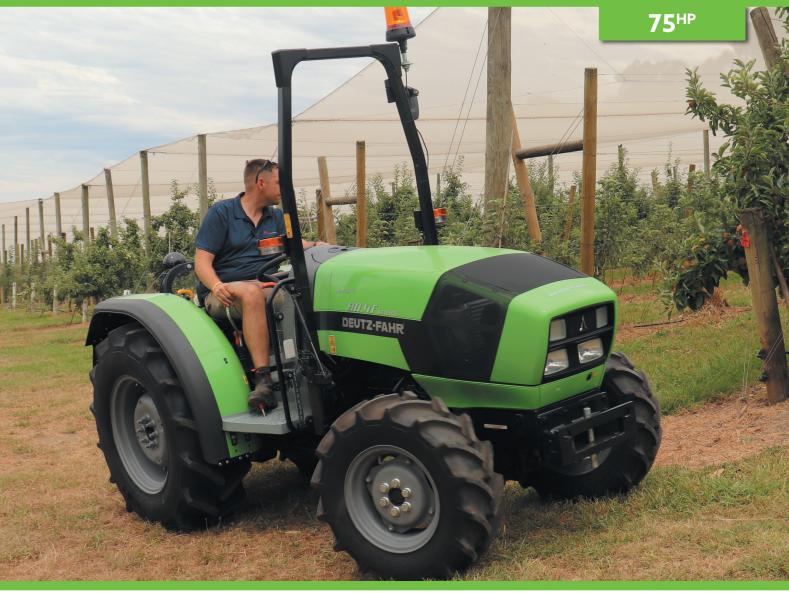

## AGROPLUS F KEYLINE SERIES

SPECIALIST RANGE

Embodying the experience of Deutz in the specialist tractor sector, the Agroplus Keyline offers extraordinary scope for configuration to cater for every specific need.

Boasting a modern design, simplicity, affordable pricing and sturdy construction, the Agroplus Keyline is a tireless worker with impressive manoeuvrability.

The Agroplus F Keyline Series is ideal for orchard and vineyard work, these tractors strike the perfect balance between superior performance and low running costs.