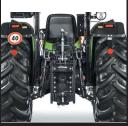

**AGROLUX 95** 

4 WHEEL WET DISC BRAKES

SUN CANOPY

HEAVY DUTY 3 POINT LINKAGE

■ Standard □ Optional