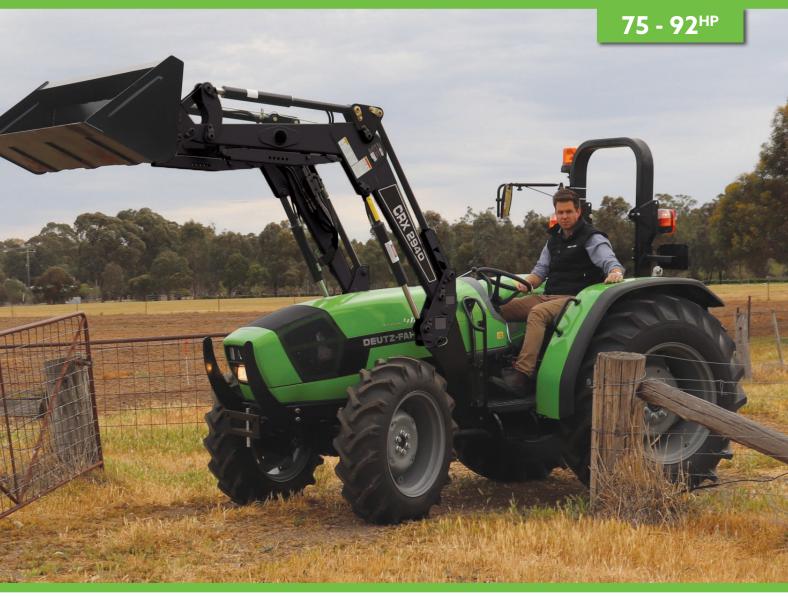

## AGROLUX SERIES

The Agrolux series by Deutz-Fahr comprises of two models, the Agrolux 410 (75hp) and Agrolux 95 (92hp). These tractors are designed to be the all round tractor on your farm as they can do a multitude task such as slashing, rotary hoeing, lifting a large bale of hay, post hole knocking and more.

The Agrolux 95 ROPS is designed to be a deluxe ROPS tractor with multi-purpose functionality. It is ideal for front end loader work with a dedicated synchro shuttle gearbox. The comfortable workspace stands out with its cabin-like feel, likewise the flat, step through platform and genuine all-weather canopy.