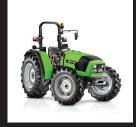

The Agrolux 95 ROPS is designed to be a deluxe ROPS tractor with multi-purpose functionality. It is ideal for front end loader work with a dedicated synchro shuttle gearbox. The comfortable workspace stands out with its cabin-like feel, likewise the flat, step through platform and genuine all-weather canopy.

**AGROLUX 95** 

4 WHEEL WET DISC BRAKES

SUN CANOPY

HEAVY DUTY 3 POINT LINKAGE

■ Standard □ Optional