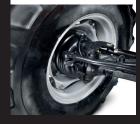

**AGROLUX 95** 

4 WHEEL WET DISC BRAKES

SUN CANOPY

HEAVY DUTY 3 POINT LINKAGE

■ Standard □ Optional