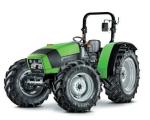

## AGROLUX SERIES

The Agrolux series by Deutz-Fahr comprises of two models, the Agrolux 410 (75hp) and Agrolux 95 (92hp). These tractors are designed to be the all round tractor on your farm as they can do a multitude task such as slashing, rotary hoeing, lifting a large bale of hay, post hole knocking and more.

**AGROLUX 410** 

| TECHNICAL DATA & FEATURES              | A C D O L L IV 410 D O D C    | A CROLLIV OF BORG          |
|----------------------------------------|-------------------------------|----------------------------|
|                                        | AGROLUX 410 ROPS              | AGROLUX 95 ROPS            |
| POWER + PERFORMANCE Engine Type        | Doutz-Fab                     | r SDF 1000 Series          |
| Emissions                              |                               |                            |
| Cylinders / Capacity                   | Tier III A Tier I 4/4000      |                            |
| Aspiration                             | Turbo Intercooler             | Turbo                      |
| Max Power - 2000/25/EC (kW/HP)         | 56/75                         | 69/92                      |
| Max Torque (Nm)                        | 285                           | 288                        |
| Rated Engine Speed (rpm)               | 2350                          | 2500                       |
| Fuel Capacity (I)                      | 65                            | 100                        |
| DRIVE + HANDLING                       | 03                            | 100                        |
| Gearbox Type and Gears                 | Synchr                        | onised Shuttle             |
| Number of Gears                        | 15/15                         | 20/20                      |
| Clutch Type                            | Double Dry Heavy Duty 12"     | Heavy Duty Dry 13"         |
| Min Speed (km/h)                       | 0.18                          | 0.50                       |
| Max Speed (km/h)                       | 40                            | 40                         |
| 4WD                                    | <b>-</b>                      |                            |
| Diff Lock                              |                               | Dperated Front + Rear      |
| Brakes (N0 / Type)                     | 4/Independent Wet Disc Brakes |                            |
| Wheel Size - Rear                      | 16.9x30 (Ply)                 | 18.4R30 (Radial)           |
| Wheel Size - Front                     | 11.2x24 (Ply)                 | 14.9R24 (Radial)           |
| PTO Type                               | Mechanical Independent        | Hyd Independent Wet Clutch |
| Speeds - Rear                          | 540                           | 540/1000                   |
| PTO engine speed (rpm)                 | 1967                          | 2083/2286                  |
| LIFT + FLOW                            |                               |                            |
| Туре                                   | Open Centre                   |                            |
| Flow Rate (I/min)                      | 42 (Hyd) - 17 (Steering)      | 56 (Hyd) - 37 (Steering)   |
| Remote Valves (Sets/Type)              | 2 / (1 Detent / 1 Spring)     |                            |
| 3 Point Hitch Type                     | Mechanical with draft         |                            |
| Category                               | 2                             |                            |
| Hitch End Type                         | Ball                          |                            |
| Max Lift Capacity - Rear (kg)          | 3000                          | 4300                       |
| COMFORT + CONVENIENCE                  |                               |                            |
| 2 Post ROPS                            |                               | -                          |
| Sun Canopy                             |                               | -                          |
| Driver Seat with Mechanical Suspension |                               | •                          |
| Display                                | Analogue                      |                            |
| Side Control Levers                    | •                             |                            |
| Semi Flat Platform                     | •                             |                            |
| Exhaust Type                           | Downswept                     | Upswept                    |
| Worklights (No + Type)                 | 2 Bonnet with High/L          | ow Beam & 1 Rear Worklight |
| WEIGHTS + DIMENSIONS                   |                               |                            |
| Wheelbase (mm)                         | 2015                          | 2360                       |
| Length (mm)                            | 3445                          | 4075                       |
| Mid Overall Width (mm)                 | 1820                          | 2062                       |
| Height (mm)                            | 2470                          | 2278                       |
| Weight (kg)                            | 2900                          | 3200                       |