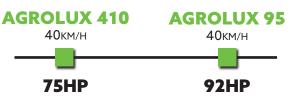

## AGROLUX SERIES

The Agrolux series by Deutz-Fahr comprises of two models, the Agrolux 410 (75hp) and Agrolux 95 (92hp). These tractors are designed to be the all round tractor on your farm as they can do a multitude task such as slashing, rotary hoeing, lifting a large bale of hay, post hole knocking and more.

**AGROLUX 410** 

| TECHNICAL DATA & FEATURES              | A C D O L L IV 410 D O D C    | A CROLLIV OF BORG          |
|----------------------------------------|-------------------------------|----------------------------|
|                                        | AGROLUX 410 ROPS              | AGROLUX 95 ROPS            |
| POWER + PERFORMANCE Engine Type        | Doutz-Fab                     | r SDF 1000 Series          |
| Emissions                              |                               |                            |
| Cylinders / Capacity                   | Tier III A Tier I 4/4000      |                            |
| Aspiration                             | Turbo Intercooler             | Turbo                      |
| Max Power - 2000/25/EC (kW/HP)         | 56/75                         | 69/92                      |
| Max Torque (Nm)                        | 285                           | 288                        |
| Rated Engine Speed (rpm)               | 2350                          | 2500                       |
| Fuel Capacity (I)                      | 65                            | 100                        |
| DRIVE + HANDLING                       | 03                            | 100                        |
| Gearbox Type and Gears                 | Synchr                        | onised Shuttle             |
| Number of Gears                        | 15/15                         | 20/20                      |
| Clutch Type                            | Double Dry Heavy Duty 12"     | Heavy Duty Dry 13"         |
| Min Speed (km/h)                       | 0.18                          | 0.50                       |
| Max Speed (km/h)                       | 40                            | 40                         |
| 4WD                                    | <b>-</b>                      |                            |
| Diff Lock                              |                               | Dperated Front + Rear      |
| Brakes (N0 / Type)                     | 4/Independent Wet Disc Brakes |                            |
| Wheel Size - Rear                      | 16.9x30 (Ply)                 | 18.4R30 (Radial)           |
| Wheel Size - Front                     | 11.2x24 (Ply)                 | 14.9R24 (Radial)           |
| PTO Type                               | Mechanical Independent        | Hyd Independent Wet Clutch |
| Speeds - Rear                          | 540                           | 540/1000                   |
| PTO engine speed (rpm)                 | 1967                          | 2083/2286                  |
| LIFT + FLOW                            |                               |                            |
| Туре                                   | Open Centre                   |                            |
| Flow Rate (I/min)                      | 42 (Hyd) - 17 (Steering)      | 56 (Hyd) - 37 (Steering)   |
| Remote Valves (Sets/Type)              | 2 / (1 Detent / 1 Spring)     |                            |
| 3 Point Hitch Type                     | Mechanical with draft         |                            |
| Category                               | 2                             |                            |
| Hitch End Type                         | Ball                          |                            |
| Max Lift Capacity - Rear (kg)          | 3000                          | 4300                       |
| COMFORT + CONVENIENCE                  |                               |                            |
| 2 Post ROPS                            |                               | -                          |
| Sun Canopy                             |                               | -                          |
| Driver Seat with Mechanical Suspension |                               | •                          |
| Display                                | Analogue                      |                            |
| Side Control Levers                    | •                             |                            |
| Semi Flat Platform                     | •                             |                            |
| Exhaust Type                           | Downswept                     | Upswept                    |
| Worklights (No + Type)                 | 2 Bonnet with High/L          | ow Beam & 1 Rear Worklight |
| WEIGHTS + DIMENSIONS                   |                               |                            |
| Wheelbase (mm)                         | 2015                          | 2360                       |
| Length (mm)                            | 3445                          | 4075                       |
| Mid Overall Width (mm)                 | 1820                          | 2062                       |
| Height (mm)                            | 2470                          | 2278                       |
| Weight (kg)                            | 2900                          | 3200                       |