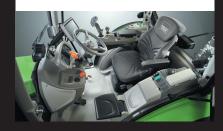

|
| WEIGHTS + DIMENSIONS                        |                                                      |
| Wheelbase (mm)                              | 2271                                                 |
| Length (mm)                                 | 4060                                                 |
| Min Overall Width (mm)                      | 1780                                                 |
| Cabin Width (mm)                            | 1280                                                 |
|                                             |                                                      |
| Height (mm)                                 | 2545                                                 |



#### FLAT PLATFORM CAT4 SPRAY CABIN



### MAXCOM ARMREST CONTROL



### CLOSED CENTRE 100L/MIN HYDRUALICS



## FRONT LINKAGE & PTO AVAILABLE



## INFOCENTRE PRODASH



Weight (kg)

4058