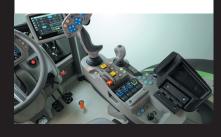

|
| WEIGHTS + DIMENSIONS                        |                                                      |
| Wheelbase (mm)                              | 2271                                                 |
| Length (mm)                                 | 4060                                                 |
| Min Overall Width (mm)                      | 1780                                                 |
| Cabin Width (mm)                            | 1280                                                 |
|                                             |                                                      |
| Height (mm)                                 | 2545                                                 |



#### FLAT PLATFORM CAT4 SPRAY CABIN



### MAXCOM ARMREST CONTROL



### CLOSED CENTRE 100L/MIN HYDRUALICS



## FRONT LINKAGE & PTO AVAILABLE



## INFOCENTRE PRODASH



Weight (kg)

4058