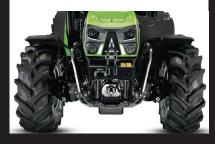

|
| Wheelbase (mm)                              | 2271                                                 |
| Length (mm)                                 | 4060                                                 |
| Min Overall Width (mm)                      | 1780                                                 |
| Cabin Width (mm)                            | 1280                                                 |
|                                             |                                                      |
| Height (mm)                                 | 2545                                                 |



#### FLAT PLATFORM CAT4 SPRAY CABIN



### MAXCOM ARMREST CONTROL



### CLOSED CENTRE 100L/MIN HYDRUALICS



## FRONT LINKAGE & PTO AVAILABLE



## INFOCENTRE PRODASH



Weight (kg)

4058