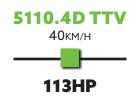

There is real grunt here, too, provided by a 113 hp 4 cylinder FARMotion common rail engine. These tractors feature TTV continuously variable transmission, spacious 4-pillar pressurised cab with a category 4 filtration system, and closed centre 100 l/min hydraulics. Only 1.8 metres wide, the 5D TTV's manoeuvrability is hard to beat.

| TECHNICAL DATA & FEATURES                   | 5110.4D TTV                                          |
|---------------------------------------------|------------------------------------------------------|
|                                             | 3110.4D 11 V                                         |
| POWER + PERFORMANCE Engine Type             | Deutz-Fahr FARMotion                                 |
| Emissions                                   | Tier III                                             |
| Cylinders / Capacity                        | 4/3849                                               |
| Aspiration                                  | Turbo Intercooler                                    |
| · ·                                         | 83/113                                               |
| Max Power - ECER120 (kW/HP)                 | 435                                                  |
| Max Torque (Nm)                             | 2200                                                 |
| Rated Engine Speed (rpm)  Fuel Capacity (I) | 115                                                  |
| DRIVE + HANDLING                            | 113                                                  |
| Gearbox Type and Gears                      | TTV Variable                                         |
| Number of Gears                             | Infinite                                             |
| Forward/Reverse Sense Clutch Shuttle        |                                                      |
| PowerZero Hill Control                      | <del></del>                                          |
| Min Speed (km/h)                            | 0.02                                                 |
| Max Speed (km/h)                            | 40 Eco                                               |
| Front Axle Suspension                       | Optional                                             |
| 4WD + 4 Wheel Diff Lock                     | - Optional                                           |
| Brakes (N0 / Type)                          | 4/Independent Wet Disc                               |
| Wheel Size - Rear                           | Adjustable 380/85R30                                 |
| Wheel Size - Front                          | Adjustable 320/85R20                                 |
| PTO Type                                    | Electro-Hyd Independent Wet Clutch                   |
| Speeds - Rear                               | 540/540E/1000                                        |
| LIFT + FLOW                                 | 340/3402/1000                                        |
| Type                                        | Closed Centre                                        |
| Flow Rate (Type + I/min)                    | Electric/100                                         |
| Remote Valves (Sets/Type)                   | 3 Rear (3 Float / Detent / Kickout) Front (Optional) |
| Hydraulic Controllability (Flow/Timer)      | Yes/Yes                                              |
| 3 Point Hitch Type                          | AGROTRONIC Electronic Hitch                          |
| Category                                    | 2                                                    |
| Hitch End Type                              | Hook                                                 |
| Max Lift Capacity - Rear (kg)               | 4310                                                 |
| Front Linkage + PTO                         | Optional                                             |
| COMFORT + CONVENIENCE                       |                                                      |
| Air-Conditioned Cabin                       | •                                                    |
| Radio/MP3 Player                            | •                                                    |
| Silent Block Cab Suspension                 | •                                                    |
| CAT 4 Spray Cabin                           | •                                                    |
| Cloth Driver Seat with Pneumatic Suspension | •                                                    |
| Adjustable Steering Wheel                   | •                                                    |
| InfoCentre Pro Dash                         | •                                                    |
| MAX COM Armrest                             | •                                                    |
| 2 Engine Speed Programming Settings         | •                                                    |
| Hi Vis Rear Glass Roof                      | •                                                    |
| Downswept Side Mounted Exhaust              | •                                                    |
| Worklights (No + Type)                      | 4 Bonnet/6 Cabin                                     |
| WEIGHTS + DIMENSIONS                        |                                                      |
| Wheelbase (mm)                              | 2271                                                 |
| Length (mm)                                 | 4060                                                 |
| Min Overall Width (mm)                      | 1780                                                 |
| Cabin Width (mm)                            | 1280                                                 |
|                                             |                                                      |
| Height (mm)                                 | 2545                                                 |