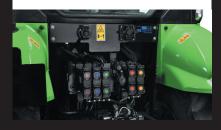

|                                                      |
| Wheelbase (mm)                              | 2271                                                 |
| Length (mm)                                 | 4060                                                 |
| Min Overall Width (mm)                      | 1780                                                 |
| Cabin Width (mm)                            | 1280                                                 |
|                                             |                                                      |
| Height (mm)                                 | 2545                                                 |



#### FLAT PLATFORM CAT4 SPRAY CABIN



### MAXCOM ARMREST CONTROL



### CLOSED CENTRE 100L/MIN HYDRUALICS



## FRONT LINKAGE & PTO AVAILABLE



## INFOCENTRE PRODASH



Weight (kg)

4058