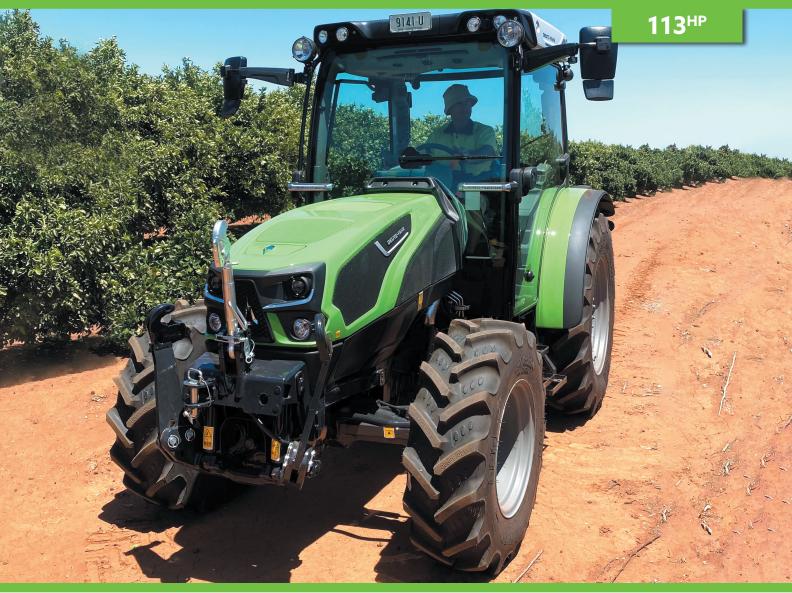

# 5D TTV SERIES

CAE

SPECIALIST RANGE

With unmatched versatility and class-beating technology, this is the ideal tractor for field work, as well as orchards, vineyards and municipal applications.

The remarkably compact 5D TTV is practically unlimited in configuration. Even better, such flexibility is backed by a rigid approach to safety, exemplified by 4 wheel braking, PowerZero function and a hydraulic park brake.

There is real grunt here, too, provided by a 113 hp 4 cylinder FARMotion common rail engine. These tractors feature TTV continuously variable transmission, spacious 4-pillar pressurised cab with a category 4 filtration system, and closed centre 100 l/min hydraulics. Only 1.8 metres wide, the 5D TTV's manoeuvrability is hard to beat.