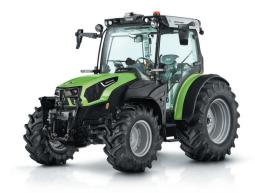

# 5D TTV SERIES

CAE

SPECIALIST RANGE

With unmatched versatility and class-beating technology, this is the ideal tractor for field work, as well as orchards, vineyards and municipal applications.

The remarkably compact 5D TTV is practically unlimited in configuration. Even better, such flexibility is backed by a rigid approach to safety, exemplified by 4 wheel braking, PowerZero function and a hydraulic park brake.

There is real grunt here, too, provided by a 113 hp 4 cylinder FARMotion common rail engine. These tractors feature TTV continuously variable transmission, spacious 4-pillar pressurised cab with a category 4 filtration system, and closed centre 100 l/min hydraulics. Only 1.8 metres wide, the 5D TTV's manoeuvrability is hard to beat.