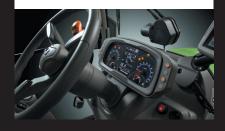

|
| Wheelbase (mm)                              | 2271                                                 |
| Length (mm)                                 | 4060                                                 |
| Min Overall Width (mm)                      | 1780                                                 |
| Cabin Width (mm)                            | 1280                                                 |
|                                             |                                                      |
| Height (mm)                                 | 2545                                                 |



#### FLAT PLATFORM CAT4 SPRAY CABIN



### MAXCOM ARMREST CONTROL



### CLOSED CENTRE 100L/MIN HYDRUALICS



## FRONT LINKAGE & PTO AVAILABLE



## INFOCENTRE PRODASH



Weight (kg)

4058