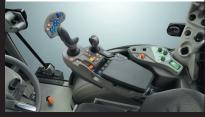

|
| ax Lift Capacity - Rear <b>(kg)</b>   | 3800                                                                        |
| ont Linkage & PTO                     | Optional                                                                    |
| OMFORT + CONVENIENCE                  |                                                                             |
| ir-Conditioned Cabin                  | -                                                                           |
| adio/MP3 Player                       | •                                                                           |
|                                       |                                                                             |



### **FLAT PLATFORM CABIN**



## MAXCOM ARMREST CONTROL



#### **CLOSED CENTRE 100L/MIN HYDRAULICS**



# **CAT4 SPRAY CABIN**



# **INFOCENTRE PRO DASH**



Silent Block Cab Suspension

Adjustable Steering Wheel

2 Engine Speed Programming Settings

Downswept Side Mounted Exhaust

WEIGHTS + DIMENSIONS

Cloth Driver Seat with Pneumatic Suspension

CAT 4 Spray Cabin

InfoCentre Pro Dash MAX COM Armrest

Hi Vis Rear Glass Roof

Worklights (No + Type)

Min Overall Width (mm)

Wheelbase (mm)

Cabin Width (mm)

Length (mm)

Height (mm)

Weight (kg)

4 Bonnet/6 Cabin

2174

4211

1584

1130

2495

3030