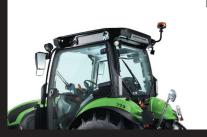

# **CAT4 SPRAY CABIN**

CAT 4 Spray Cabin

InfoCentre Pro Dash MAX COM Armrest

Hi Vis Rear Glass Roof

Worklights (No + Type)

Min Overall Width (mm)

Wheelbase (mm)

Cabin Width (mm)

Length (mm)