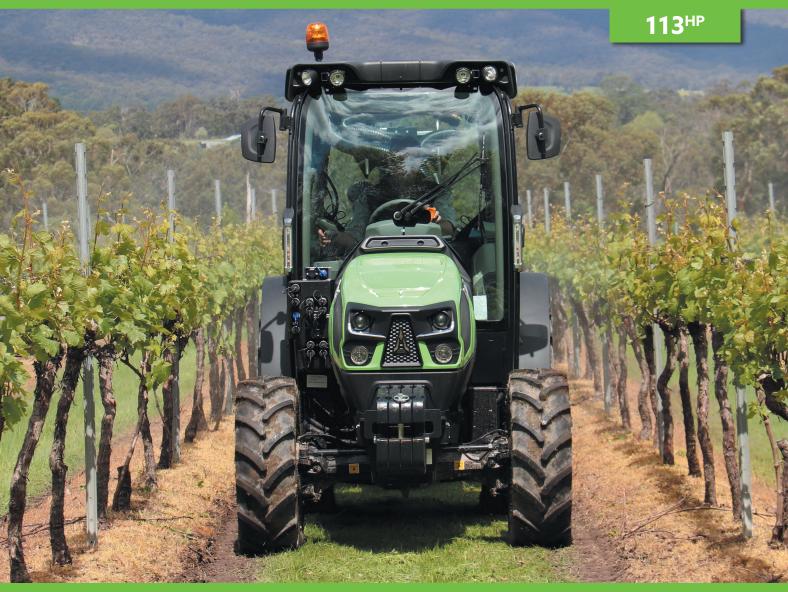

# 5DFTTV SERIES

CAE

**SPECIALIST RANGE** 

Whether in vineyards or orchards, in horticulture, landscaping, or for municipal use – maximum productivity and flexibility are the building blocks for economic success. Never before have performance, productivity and comfort been united in a specialist tractor as perfectly. Deutz-Fahr presents an innovative and unique tractor that meets the highest demands, featuring a continuously variable TTV gearbox, maximum driving and operating comfort and a powerful hydraulic system enabling unprecedented productivity.

As the tasks in fruit growing and viticulture are varied, the 5D V/S/F TTV Series can be configured and used individually and flexibly. With three compact external widths available, from 1,077mm for the 5DV TTV models, from 1,267mm for the 5DS TTV and from 1,441mm for the wider 5DF TTV special tractors and individual equipment and hydraulic packages, you can configure the right tractor for your application.