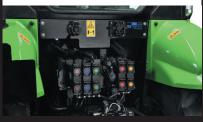

b>(kg)</b>   | 3800                                                                        |
| ont Linkage & PTO                     | Optional                                                                    |
| OMFORT + CONVENIENCE                  |                                                                             |
| ir-Conditioned Cabin                  | -                                                                           |
| adio/MP3 Player                       | •                                                                           |
|                                       |                                                                             |



### **FLAT PLATFORM CABIN**



## MAXCOM ARMREST CONTROL



#### **CLOSED CENTRE 100L/MIN HYDRAULICS**



# **CAT4 SPRAY CABIN**



# **INFOCENTRE PRO DASH**



Silent Block Cab Suspension

Adjustable Steering Wheel

2 Engine Speed Programming Settings

Downswept Side Mounted Exhaust

WEIGHTS + DIMENSIONS

Cloth Driver Seat with Pneumatic Suspension

CAT 4 Spray Cabin

InfoCentre Pro Dash MAX COM Armrest

Hi Vis Rear Glass Roof

Worklights (No + Type)

Min Overall Width (mm)

Wheelbase (mm)

Cabin Width (mm)

Length (mm)

Height (mm)

Weight (kg)

4 Bonnet/6 Cabin

2174

4211

1584

1130

2495

3030