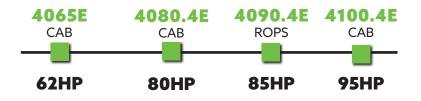

## 4E SERIES

Known for exceptional cab comfort, with car-like tech and features, the 4E Cabin Series offers three models ranging in output from 62 hp to 95 hp. Highly manoeuvrable and offered with STOLL loader options, standard features include engine speed programming, synchro shuttle with splitter, 4 wheel wet disc brakes and high capacity hydraulics.

**4E CABIN** 

| TECHNICAL DATA & FEATURES             |                                    |                            |                   |                    |
|---------------------------------------|------------------------------------|----------------------------|-------------------|--------------------|
| TECHNICAL DATA & FEATURES             | 4065E CAB                          | 4080.4E CAB                | 4090.4E ROPS      | 4100.4E CAB        |
| POWER + PERFORMANCE                   |                                    |                            |                   |                    |
| Engine Type                           | Deutz-Fahr SDF 1000 Series         |                            |                   |                    |
| Emissions                             | Tier III A                         |                            |                   |                    |
| Cylinders / Capacity                  | 3/3000 4/4000                      |                            |                   |                    |
| Aspiration                            | Turbo                              | Turbo Intercooler          |                   |                    |
| Max Power - ECE R120 (kW/HP)          | 45.6/62                            | 58.8/80                    | 62.5/85           | 70/95              |
| Max Torque (Nm)                       | 240                                | 325                        | 348               | 373                |
| Rated Engine Speed (rpm)              | 2200 2000                          |                            |                   |                    |
| Fuel Capacity (I)                     | 70                                 |                            |                   |                    |
| DRIVE + HANDLING                      |                                    |                            |                   |                    |
| Gearbox Type and Gears                | Synchronised Shuttle               |                            |                   |                    |
| Number of Gears                       | 30+15                              |                            |                   |                    |
| Forward/Reverse Shuttle               |                                    |                            |                   |                    |
| Clutch Type                           | Double Dry HD 11"                  | <u> </u>                   |                   |                    |
| Min Speed (km/h)                      | 0.23                               |                            |                   |                    |
| Max Speed (km/h)                      | 40                                 |                            |                   |                    |
| 4WD                                   | •                                  |                            |                   |                    |
| Diff Lock                             | Mechanically Operated Front + Rear |                            |                   |                    |
| Brakes (N0 / Type)                    |                                    | 4/ Independent Wet Disc    |                   |                    |
| Wheel Size - Rear                     | Adjustable 340/85R28               | Adjustable 420/85R30       |                   |                    |
| Wheel Size - Front                    | Adjustable 9.5R20                  | Adjustable 320/70R24       |                   |                    |
| РТО Туре                              | Mechanical Independent             |                            |                   |                    |
| Speeds - Rear                         | 540 / 750                          |                            |                   |                    |
| PTO engine speed (rpm)                | 1967 / 1560                        |                            |                   |                    |
| LIFT + FLOW                           |                                    |                            |                   |                    |
| Type                                  | Open Centre                        |                            |                   |                    |
| Flow Rate (I/min)                     |                                    | Steering 17 / Hydraulic 42 |                   |                    |
| Remote Valves (sets)                  | 2                                  | 3                          |                   |                    |
| Remote Valve Type                     | Spring 2 Detent + Spring / 1 Float |                            |                   |                    |
| 3 Point Hitch Type                    | Mechanical with Draft              |                            |                   |                    |
| Category                              | 2                                  |                            |                   |                    |
| Hitch End Type                        | Ball                               |                            |                   |                    |
| Max Lift Capacity - Rear (kg)         | 2500                               |                            | 3500              |                    |
| COMFORT + CONVENIENCE                 |                                    |                            |                   |                    |
| Air-Conditioned Cabin                 | -                                  |                            | -                 | -                  |
| Digital Climate Control               | -                                  |                            | -                 | -                  |
| 2 Post ROPS                           | •                                  | -                          | -                 | -                  |
| Sun Canopy                            | -                                  | -                          | -                 | -                  |
| Driver Seat w/ Mechanical Suspension  | <u> </u>                           |                            |                   |                    |
| Adjustable Steering Wheel             | •                                  |                            |                   |                    |
| Display                               | Analogue                           |                            |                   |                    |
| Side Control Levers                   | -                                  |                            |                   |                    |
| Engine Speed Programming              | -                                  |                            |                   |                    |
| EASYLIFT Three Point Linkage          | •                                  |                            |                   |                    |
| Flat Platform Mounted on Silent-Block | -                                  |                            |                   |                    |
| Upswept Side Mounted Exhaust          |                                    |                            |                   |                    |
| Worklights (No + Type)                | 2 Bonnet / 4                       | Cabin                      | 2 Bonnet / 1 Rear | 2 Bonnet / 4 Cabin |
| WEIGHTS + DIMENSIONS                  |                                    |                            |                   |                    |
| Wheelbase (mm)                        | 1976                               |                            | 2106              |                    |
| Length (mm)                           | 3730                               |                            | 3990              |                    |
| Mid Overall Width (mm)                | 1800                               |                            | 1830              |                    |
| Height (mm)                           | 2607                               | 2666                       | 2563              | 2666               |
| Weight (kg)                           | 2950                               | 3250                       | 3100              | 3250               |
|                                       |                                    |                            |                   | ■ Standard         |