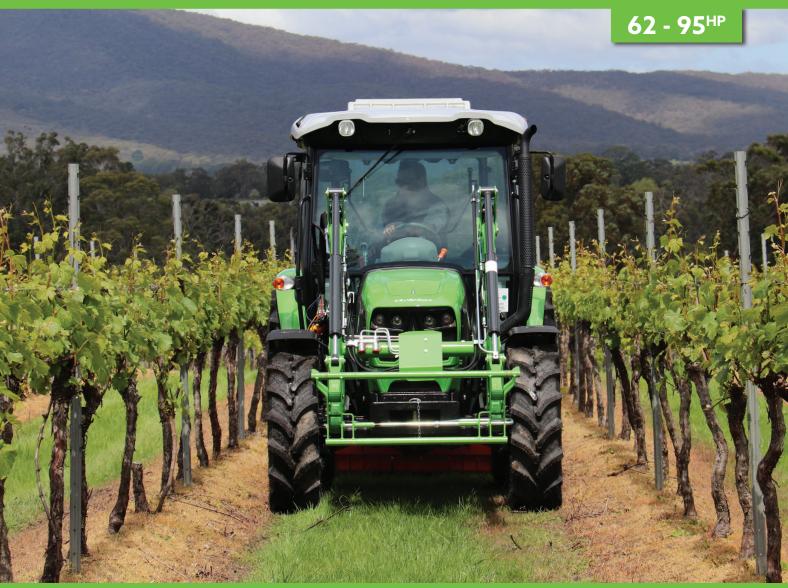

## 4E SERIES

Known for exceptional cab comfort, with car-like tech and features, the 4E Cabin Series offers three models ranging in output from 62 hp to 95 hp. Highly manoeuvrable and offered with STOLL loader options, standard features include engine speed programming, synchro shuttle with splitter, 4 wheel wet disc brakes and high capacity hydraulics.

Or choose the efficient 85 hp 4E ROPS, ideal for raking, slashing, feeding out and day-today farming tasks. With an ISO mounted platform, intuitive controls, clever ergonomics and remarkable visibility, the 4E ROPS carries many of the same features of a cabin tractor. All 4E series tractors are equipped with a forward / reverse shuttle synchronised transmission; a must when doing loader work.