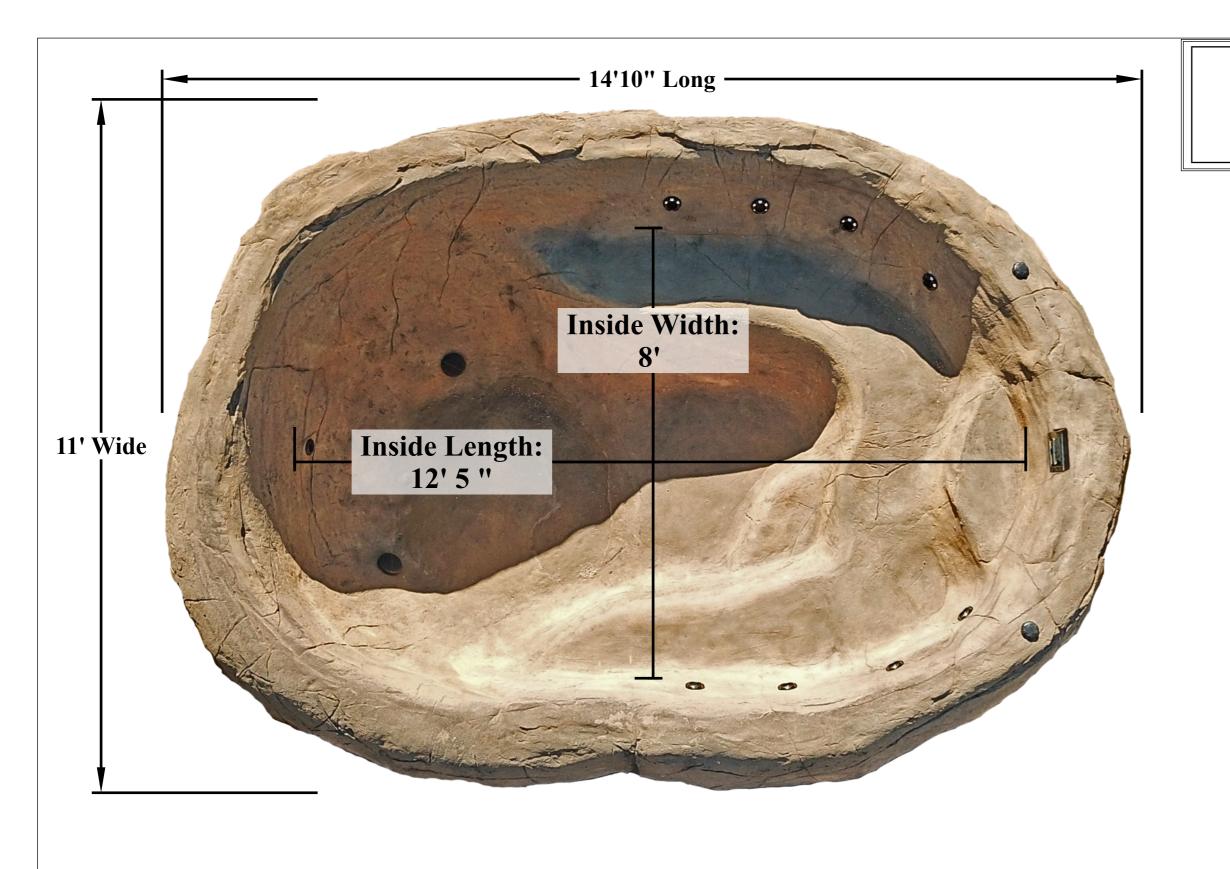

## **Top View**

SPA-400

A - 01

SPA-400 - Top View Measurements

| Overall Length | 14' 10"  |
|----------------|----------|
| Overall Width  | 11'      |
| Overall Depth  | 5'       |
| Dry Weight     | 1000 lbs |