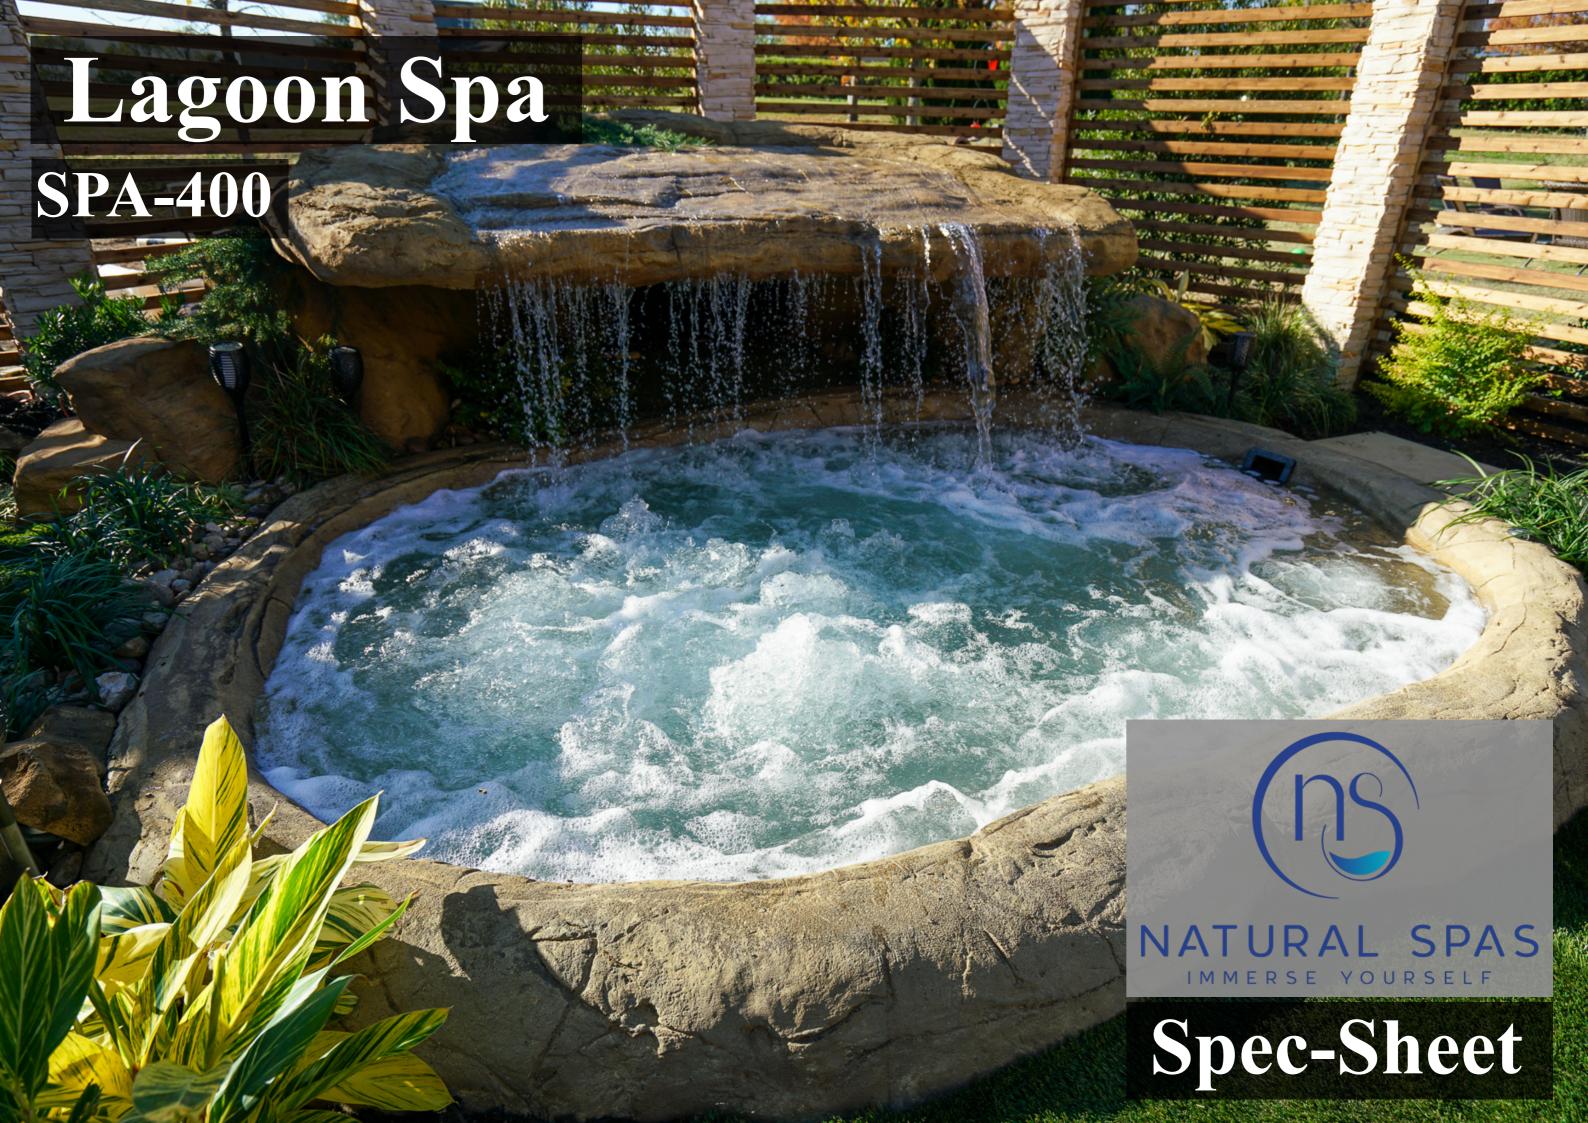

## **Top View**

SPA-400

A - 01

SPA-400 - Top View Measurements

| Overall Length | 14' 10"  |
|----------------|----------|
| Overall Width  | 11'      |
| Overall Depth  | 5'       |
| Dry Weight     | 1000 lbs |