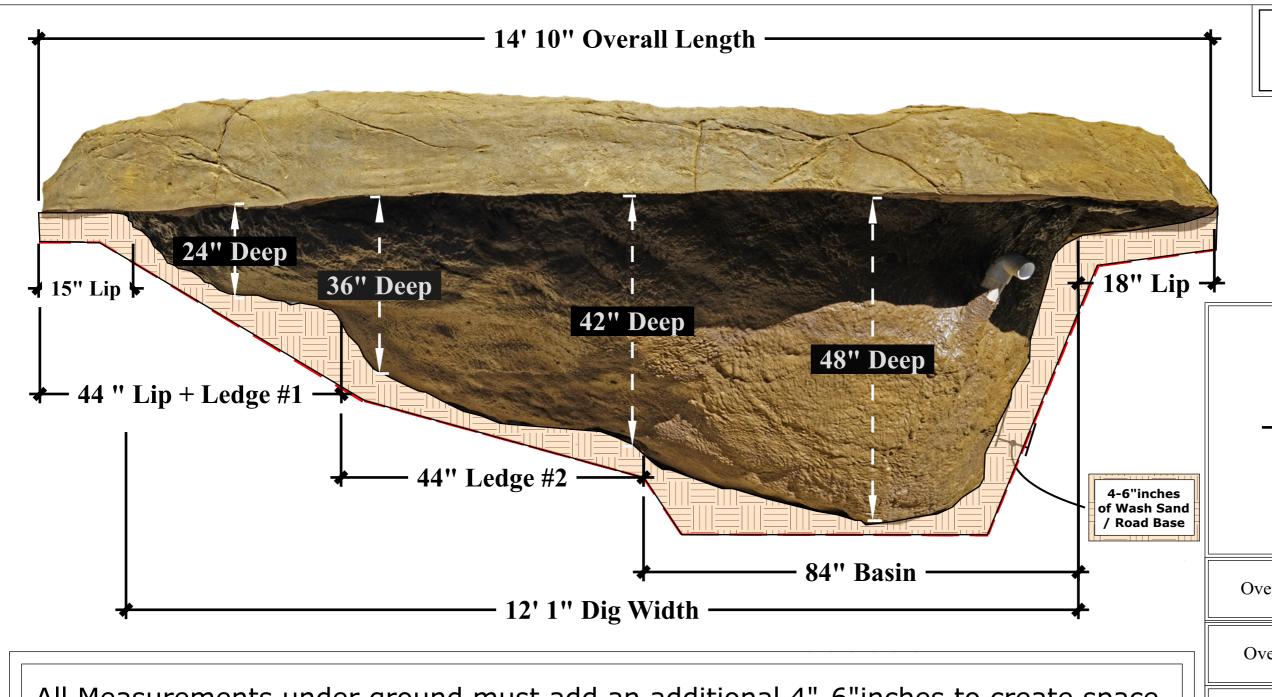

**Dig View** 

SPA - 400

A - 02

All Measurements under ground must add an additional 4"-6"inches to create space for the 4"-6"inches of WASH sand or Road Based Gravel that will be washed in under the Lagoon Spa in order to create a tight fit for the spa.

SPA-400 - Side + Dig View Depth Measurements

| Overall Length   | 14' 10"    |
|------------------|------------|
| Overall Width    | 11'        |
| Overall Depth    | 5'         |
| Appx. Weight     | 1,000 lbs  |
| Appx. Fill       | 1,600 Gal. |
| Seating Capacity | 7-8 ppl.   |
| # of Jets        | 8          |
| # of VGB Drains  | 2          |