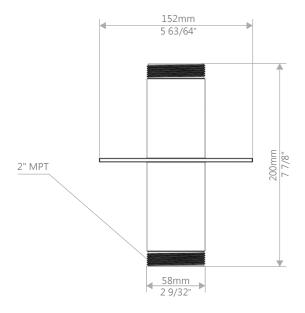

1-1/2" WATER STOP STAINLESS STEEL HQ-WS-11/2

Marquis Gardens Ltd.
2851 Hwy 7, Concord ON, L4K 1W2
1 905-760-9611
sales@marquisgardens.ca
www.marquisyardens.ca
www.marquiswatergardens.com

2" WATER STOP STAINLESS STEEL HQ-WS-2