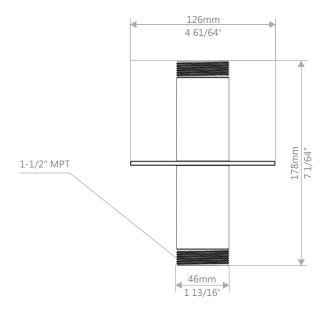

1-1/2" WATER STOP STAINLESS STEEL HQ-WS-11/2

Marquis Gardens Ltd.
2851 Hwy 7, Concord ON, L4K 1W2
1 905-760-9611
sales@marquisgardens.ca
www.marquisyardens.ca
www.marquiswatergardens.com

2" WATER STOP STAINLESS STEEL HQ-WS-2