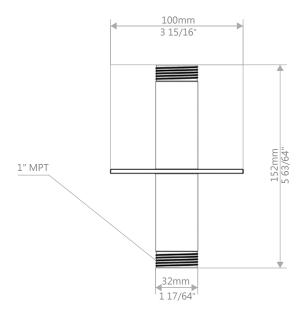

Marquis Gardens Ltd.
2851 Hwy 7, Concord ON, L4K 1W2
1 905-760-9611
sales@marquisgardens.ca
www.marquisgardens.ca
www.marquiswatergardens.com

1" WATER STOP STAINLESS STEEL HQ-WS-1

Marquis Gardens Ltd.
2851 Hwy 7, Concord ON, L4K 1W2
1 905-760-9611
sales@marquisgardens.ca
www.marquisyardens.ca
www.marquiswatergardens.com