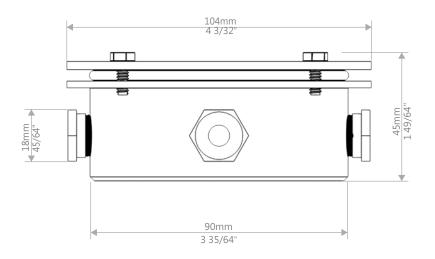

## TERMINAL BOX 4 OUTLET BRASS KP-TB-002

NOTE: ALL INFORMATION ENCLOSED WAS CURRENT AT THE TIME OF DEVELOPMENT, BUT SHOULD BE REVIEWED BY THE PRODUCT MANUFACTURER TO BE CONSIDERED ACCURATE.