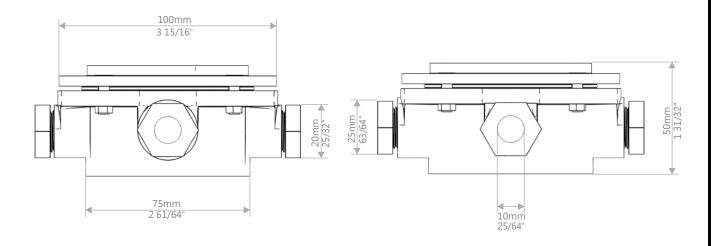

## TERMINAL BOX 4 OUTLET PLASTIC KP-TB-001-4

NOTE: ALL INFORMATION ENCLOSED WAS CURRENT AT THE TIME OF DEVELOPMENT, BUT SHOULD BE REVIEWED BY THE PRODUCT MANUFACTURER TO BE CONSIDERED ACCURATE.

Marquis Gardens Ltd.
2851 Hwy 7, Concord ON, L4K 1W2
1 905-760-9611
sales@marquisgardens.ca
www.marquisgardens.ca
www.marquiswatergardens.com