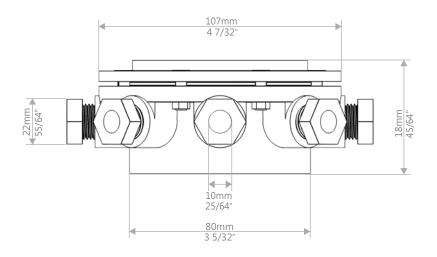

TERMINAL BOX 8 OUTLET PLASTIC KP-TB-001-8

NOTE: ALL INFORMATION ENCLOSED WAS CURRENT AT THE TIME OF DEVELOPMENT, BUT SHOULD BE REVIEWED BY THE PRODUCT MANUFACTURER TO BE CONSIDERED ACCURATE.

Marquis Gardens Ltd.
2851 Hwy 7, Concord ON, L4K 1W2
1 905-760-9611
sales@marquisgardens.ca
www.marquisgardens.ca
www.marquiswatergardens.com