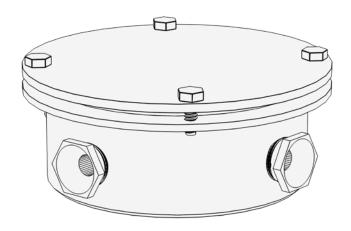

## TERMINAL BOX 4 OUTLET BRASS KP-TB-002

NOTE: ALL INFORMATION ENCLOSED WAS CURRENT AT THE TIME OF DEVELOPMENT, BUT SHOULD BE REVIEWED BY THE PRODUCT MANUFACTURER TO BE CONSIDERED ACCURATE.