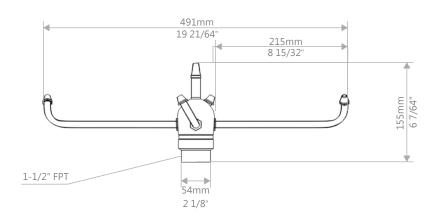

## 1-1/2" 4 ARM PIROUETTE WITH SPOUT BRASS KP-FN-023-11/2

NOTE: ALL INFORMATION ENCLOSED WAS CURRENT AT THE TIME OF DEVELOPMENT, BUT SHOULD BE REVIEWED BY THE PRODUCT MANUFACTURER TO BE CONSIDERED ACCURATE.