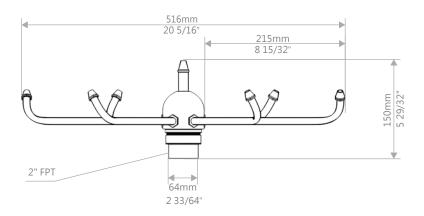

## 2" 6 ARM PIROUETTE WITH SPOUT BRASS KP-FN-023-2

NOTE: ALL INFORMATION ENCLOSED WAS CURRENT AT THE TIME OF DEVELOPMENT, BUT SHOULD BE REVIEWED BY THE PRODUCT MANUFACTURER TO BE CONSIDERED ACCURATE.

Marquis Gardens Ltd.
2851 Hwy 7, Concord ON, L4K 1W2
1 905-760-9611
sales@marquisgardens.ca
www.marquisyardens.ca
www.marquiswatergardens.com