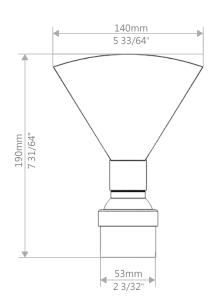

Marquis Gardens Ltd.
2851 Hwy 7, Concord ON, L4K 1W2
1 905-760-9611
sales@marquisgardens.ca
www.marquisgardens.ca
www.marquiswatergardens.com

1-1/2" LARGE FAN BRASS KP-FN-010-11\_2L

NOTE: ALL INFORMATION ENCLOSED WAS CURRENT AT THE TIME OF DEVELOPMENT, BUT SHOULD BE REVIEWED BY THE PRODUCT MANUFACTURER TO BE CONSIDERED ACCURATE.