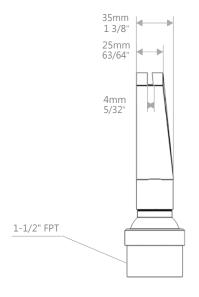

Marquis Gardens Ltd.
2851 Hwy 7, Concord ON, L4K 1W2
1 905-760-9611
sales@marquisgardens.ca
www.marquisgardens.ca
www.marquiswatergardens.com

1-1/2" LARGE FAN BRASS KP-FN-010-11\_2L

NOTE: ALL INFORMATION ENCLOSED WAS CURRENT AT THE TIME OF DEVELOPMENT, BUT SHOULD BE REVIEWED BY THE PRODUCT MANUFACTURER TO BE CONSIDERED ACCURATE.