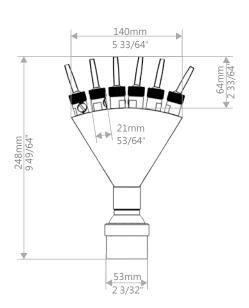

## 1-1/2" 6 ADJUSTABLE FINGER BRASS KP-FN-013

NOTE: ALL INFORMATION ENCLOSED WAS CURRENT AT THE TIME OF DEVELOPMENT, BUT SHOULD BE REVIEWED BY THE PRODUCT MANUFACTURER TO BE CONSIDERED ACCURATE.

Marquis Gardens Ltd.
2851 Hwy 7, Concord ON, L4K 1W2
1 905-760-9611
sales@marquisgardens.ca
www.marquisgardens.ca
www.marquiswatergardens.com