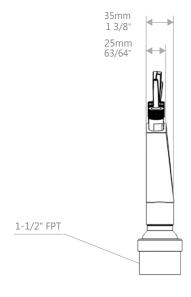

Marquis Gardens Ltd.
2851 Hwy 7, Concord ON, L4K 1W2
1 905-760-9611
sales@marquisgardens.ca
www.marquisgardens.ca
www.marquiswatergardens.com

1-1/2" LARGE FAN BRASS KP-FN-010-11\_2L

NOTE: ALL INFORMATION ENCLOSED WAS CURRENT AT THE TIME OF DEVELOPMENT, BUT SHOULD BE REVIEWED BY THE PRODUCT MANUFACTURER TO BE CONSIDERED ACCURATE.