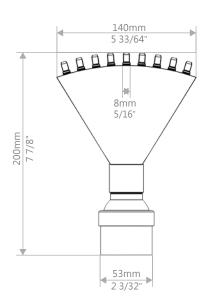

1-1/2" 18 NOZZLE BRASS KP-FN-035

NOTE: ALL INFORMATION ENCLOSED WAS CURRENT AT THE TIME OF DEVELOPMENT, BUT SHOULD BE REVIEWED BY THE PRODUCT MANUFACTURER TO BE CONSIDERED ACCURATE.