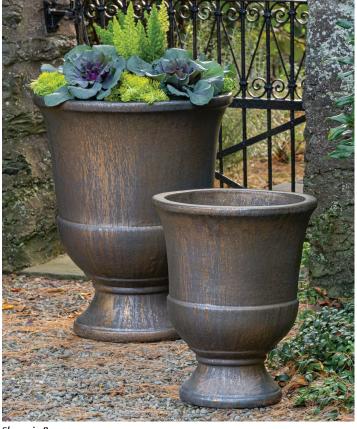

Shown in Bronze

# Lipari Urn

Please note that actual colors may vary slightly from those depicted here.

| Material | Item Descrip-<br>tion | Item #      | Available Colors             | Outside<br>Dimensions | Base<br>Dimensions | Planting<br>Dimensions | Approx.<br>Weight |
|----------|-----------------------|-------------|------------------------------|-----------------------|--------------------|------------------------|-------------------|
| Glazed   | Lipari Urn - S/2      | 6479-(XX)02 | (35) Graphite<br>(41) Bronze |                       |                    |                        | 158 lbs/set       |
| Glazed   | Lipari Urn -<br>Large | 6479-(XX)00 | (35) Graphite<br>(41) Bronze | 23" Diam. x 28.5"H    | 14.25" Diam.       | 20" Diam. x 27.25"H    | 110 lbs           |
| Glazed   | Lipari Urn -<br>Small | 6479-(XX)01 | (35) Graphite<br>(41) Bronze | 16.5" Diam. x 20.25"H | 10" Diam.          | 14" Diam. x 20.25"H    | 48 lbs            |