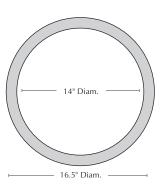

Please note that actual colors may vary slightly from those depicted here.

| Material | Item Descrip-<br>tion | Item #      | Available Colors             | Outside<br>Dimensions | Base<br>Dimensions | Planting<br>Dimensions | Approx.<br>Weight |
|----------|-----------------------|-------------|------------------------------|-----------------------|--------------------|------------------------|-------------------|
| Glazed   | Lipari Urn - S/2      | 6479-(XX)02 | (35) Graphite<br>(41) Bronze |                       |                    |                        | 158 lbs/set       |
| Glazed   | Lipari Urn -<br>Large | 6479-(XX)00 | (35) Graphite<br>(41) Bronze | 23" Diam. x 28.5"H    | 14.25" Diam.       | 20" Diam. x 27.25"H    | 110 lbs           |
| Glazed   | Lipari Urn -<br>Small | 6479-(XX)01 | (35) Graphite<br>(41) Bronze | 16.5" Diam. x 20.25"H | 10" Diam.          | 14" Diam. x 20.25"H    | 48 lbs            |