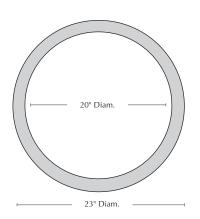

Please note that actual colors may vary slightly from those depicted here.

| Material | Item Descrip-<br>tion | Item #      | Available Colors             | Outside<br>Dimensions | Base<br>Dimensions | Planting<br>Dimensions | Approx.<br>Weight |
|----------|-----------------------|-------------|------------------------------|-----------------------|--------------------|------------------------|-------------------|
| Glazed   | Lipari Urn - S/2      | 6479-(XX)02 | (35) Graphite<br>(41) Bronze |                       |                    |                        | 158 lbs/set       |
| Glazed   | Lipari Urn -<br>Large | 6479-(XX)00 | (35) Graphite<br>(41) Bronze | 23" Diam. x 28.5"H    | 14.25" Diam.       | 20" Diam. x 27.25"H    | 110 lbs           |
| Glazed   | Lipari Urn -<br>Small | 6479-(XX)01 | (35) Graphite<br>(41) Bronze | 16.5" Diam. x 20.25"H | 10" Diam.          | 14" Diam. x 20.25"H    | 48 lbs            |