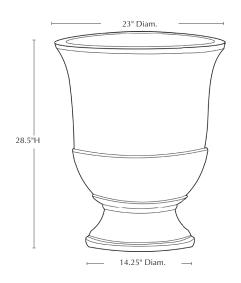

Please note that actual colors may vary slightly from those depicted here.

| Material | Item Descrip-<br>tion | Item #      | Available Colors             | Outside<br>Dimensions | Base<br>Dimensions | Planting<br>Dimensions | Approx.<br>Weight |
|----------|-----------------------|-------------|------------------------------|-----------------------|--------------------|------------------------|-------------------|
| Glazed   | Lipari Urn - S/2      | 6479-(XX)02 | (35) Graphite<br>(41) Bronze |                       |                    |                        | 158 lbs/set       |
| Glazed   | Lipari Urn -<br>Large | 6479-(XX)00 | (35) Graphite<br>(41) Bronze | 23" Diam. x 28.5"H    | 14.25" Diam.       | 20" Diam. x 27.25"H    | 110 lbs           |
| Glazed   | Lipari Urn -<br>Small | 6479-(XX)01 | (35) Graphite<br>(41) Bronze | 16.5" Diam. x 20.25"H | 10" Diam.          | 14" Diam. x 20.25"H    | 48 lbs            |