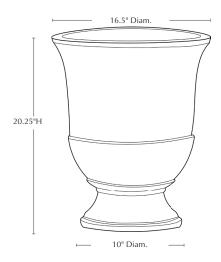

Please note that actual colors may vary slightly from those depicted here.

| Material | Item Descrip-<br>tion | Item #      | Available Colors             | Outside<br>Dimensions | Base<br>Dimensions | Planting<br>Dimensions | Approx.<br>Weight |
|----------|-----------------------|-------------|------------------------------|-----------------------|--------------------|------------------------|-------------------|
| Glazed   | Lipari Urn - S/2      | 6479-(XX)02 | (35) Graphite<br>(41) Bronze |                       |                    |                        | 158 lbs/set       |
| Glazed   | Lipari Urn -<br>Large | 6479-(XX)00 | (35) Graphite<br>(41) Bronze | 23" Diam. x 28.5"H    | 14.25" Diam.       | 20" Diam. x 27.25"H    | 110 lbs           |
| Glazed   | Lipari Urn -<br>Small | 6479-(XX)01 | (35) Graphite<br>(41) Bronze | 16.5" Diam. x 20.25"H | 10" Diam.          | 14" Diam. x 20.25"H    | 48 lbs            |