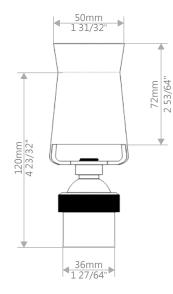

Marquis Gardens Ltd. 2851 Hwy 7, Concord ON, L4K 1W2 1 905-760-9611 sales@marquisgardens.ca www.marquisgardens.ca www.marquiswatergardens.com

CASCADES BRASS 1" KP-FN-028-1

NOTE: ALL INFORMATION ENCLOSED WAS CURRENT AT THE TIME OF DEVELOPMENT, BUT SHOULD BE REVIEWED BY THE PRODUCT MANUFACTURER TO BE CONSIDERED ACCURATE.