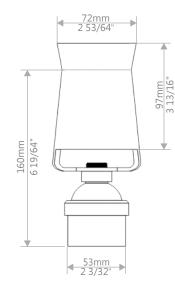

Marquis Gardens Ltd. 2851 Hwy 7, Concord ON, L4K 1W2 1 905-760-9611 sales@marquisgardens.ca www.marquisgardens.ca www.marquiswatergardens.com

CASCADES BRASS 1" KP-FN-028-1

NOTE: ALL INFORMATION ENCLOSED WAS CURRENT AT THE TIME OF DEVELOPMENT, BUT SHOULD BE REVIEWED BY THE PRODUCT MANUFACTURER TO BE CONSIDERED ACCURATE.