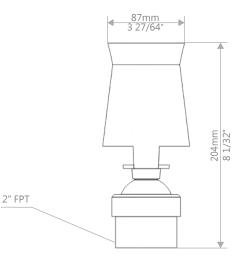

Marquis Gardens Ltd. 2851 Hwy 7, Concord ON, L4K 1W2 1 905-760-9611 sales@marquisgardens.ca www.marquisgardens.ca www.marquiswatergardens.com

CASCADE BRASS 2" KP-FN-028-2

NOTE: ALL INFORMATION ENCLOSED WAS CURRENT AT THE TIME OF DEVELOPMENT, BUT SHOULD BE REVIEWED BY THE PRODUCT MANUFACTURER TO BE CONSIDERED ACCURATE.