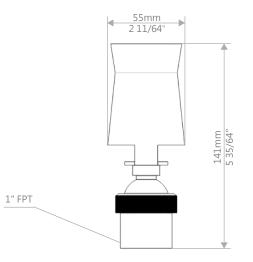

Marquis Gardens Ltd. 2851 Hwy 7, Concord ON, L4K 1W2 1 905-760-9611 sales@marquisgardens.ca www.marquisgardens.ca www.marquiswatergardens.com

CASCADES BRASS 1-1/2" KP-FN-028-11/2

NOTE: ALL INFORMATION ENCLOSED WAS CURRENT AT THE TIME OF DEVELOPMENT, BUT SHOULD BE REVIEWED BY THE PRODUCT MANUFACTURER TO BE CONSIDERED ACCURATE.