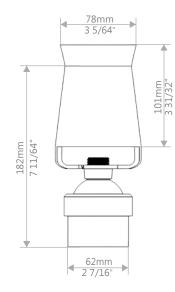

Marquis Gardens Ltd. 2851 Hwy 7, Concord ON, L4K 1W2 1 905-760-9611 sales@marquisgardens.ca www.marquisgardens.ca www.marquiswatergardens.com

CASCADE BRASS 2" KP-FN-028-2

NOTE: ALL INFORMATION ENCLOSED WAS CURRENT AT THE TIME OF DEVELOPMENT, BUT SHOULD BE REVIEWED BY THE PRODUCT MANUFACTURER TO BE CONSIDERED ACCURATE.