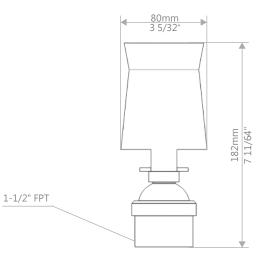

Marquis Gardens Ltd. 2851 Hwy 7, Concord ON, L4K 1W2 1 905-760-9611 sales@marquisgardens.ca www.marquisgardens.ca www.marquiswatergardens.com

CASCADES BRASS 1-1/2" KP-FN-028-11/2

NOTE: ALL INFORMATION ENCLOSED WAS CURRENT AT THE TIME OF DEVELOPMENT, BUT SHOULD BE REVIEWED BY THE PRODUCT MANUFACTURER TO BE CONSIDERED ACCURATE.