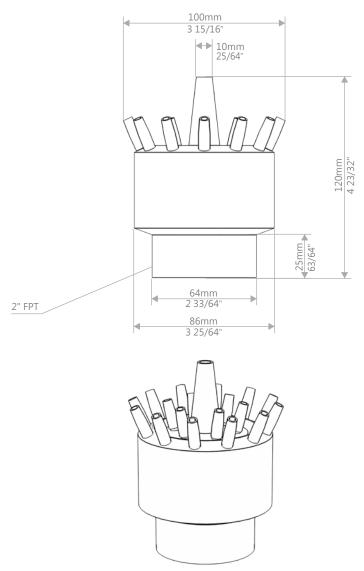

Marquis Gardens Ltd.
2851 Hwy 7, Concord ON, L4K 1W2
1 905-760-9611
sales@marquisgardens.ca
www.marquisgardens.ca
www.marquiswatergardens.com

2" BLOSSOM BRASS KP-FN-018-2

NOTE: ALL INFORMATION ENCLOSED WAS CURRENT AT THE TIME OF DEVELOPMENT, BUT SHOULD BE REVIEWED BY THE PRODUCT MANUFACTURER TO BE CONSIDERED ACCURATE.