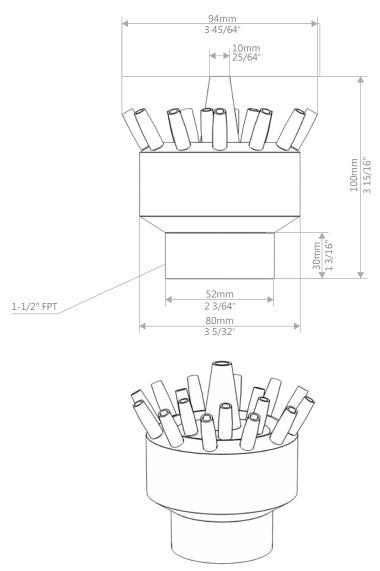

Marquis Gardens Ltd.
2851 Hwy 7, Concord ON, L4K 1W2
1 905-760-9611
sales@marquisgardens.ca
www.marquisgardens.ca
www.marquiswatergardens.com

1-1/2" BLOSSOM BRASS KP-FN-018-15

NOTE: ALL INFORMATION ENCLOSED WAS CURRENT AT THE TIME OF DEVELOPMENT, BUT SHOULD BE REVIEWED BY THE PRODUCT MANUFACTURER TO BE CONSIDERED ACCURATE.