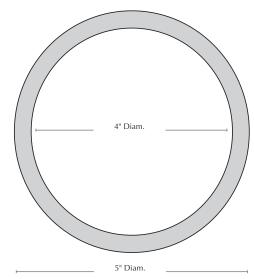

Please note that actual colors may vary slightly from those depicted here.

Shown in Grey and Whitewash

| Material        | Item Description           | Item #     | Available Colors         | Outside<br>Dimensions | Base<br>Dimensions | Planting<br>Dimensions | Approx.<br>Weight |
|-----------------|----------------------------|------------|--------------------------|-----------------------|--------------------|------------------------|-------------------|
| Cold<br>Painted | Etage Planter, Small - S/6 | 2269-20706 | (207) Grey and Whitewash | 5" Diam. x 3.25"H     | 4" Diam.           | 4" Diam. x 2.75"H      | 2 lbs each        |