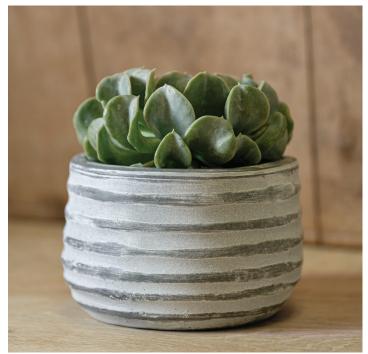

## Etage Planter, Small

As the name implies, cold painted indicates that the color is applied to the surface of the piece after its fired. As such, the color is not integral to the piece as in a fully glazed planter. To maintain the integrity of the surface color of the planter, we recommend that Cold Painted pieces be used indoors only.

Please note that actual colors may vary slightly from those depicted here.

Shown in Grey and Whitewash

| Material        | Item Description           | Item #     | Available Colors         | Outside<br>Dimensions | Base<br>Dimensions | Planting<br>Dimensions | Approx.<br>Weight |
|-----------------|----------------------------|------------|--------------------------|-----------------------|--------------------|------------------------|-------------------|
| Cold<br>Painted | Etage Planter, Small - S/6 | 2269-20706 | (207) Grey and Whitewash | 5" Diam. x 3.25"H     | 4" Diam.           | 4" Diam. x 2.75"H      | 2 lbs each        |