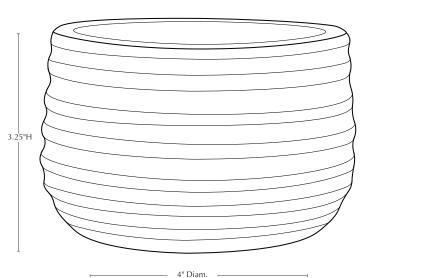

Please note that actual colors may vary slightly from those depicted here.

Shown in Grey and Whitewash

| Material        | Item Description           | Item #     | Available Colors         | Outside<br>Dimensions | Base<br>Dimensions | Planting<br>Dimensions | Approx.<br>Weight |
|-----------------|----------------------------|------------|--------------------------|-----------------------|--------------------|------------------------|-------------------|
| Cold<br>Painted | Etage Planter, Small - S/6 | 2269-20706 | (207) Grey and Whitewash | 5" Diam. x 3.25"H     | 4" Diam.           | 4" Diam. x 2.75"H      | 2 lbs each        |

## **Isometric View**

5" Diam.

Materials: Natural clay and natural glazing elements

**Care & Maintenance/Planting Instructions:** Cold painted planters are recommended for indoor use only. If your planter is supplied with a saucer and drain hole, it is important that the drain holes remain unobstructed to ensure proper drainage.