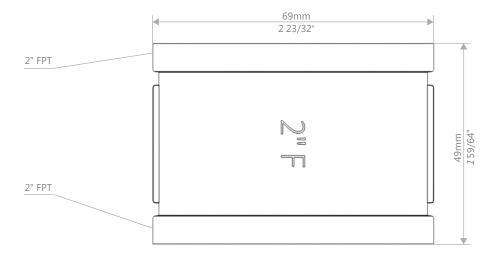

COUPLING BRASS 1" KP-CP-B-1

COUPLING BRASS 2" KP-CP-B-2

Marquis Gardens Ltd.

1 905-760-9611 sales@marquisgardens.ca www.marquisgardens.ca www.marquiswatergardens.com

2851 Hwy 7, Concord ON, L4K 1W2

COUPLING BRASS 1-1/2" KP-CP-B-11/2