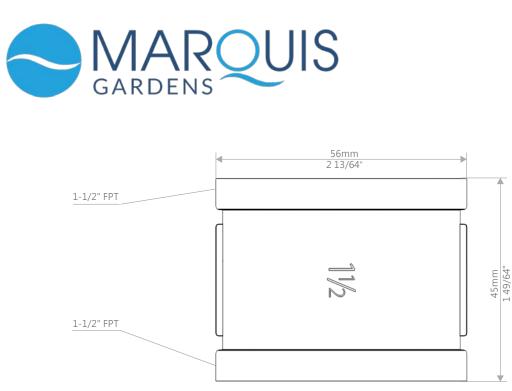

COUPLING BRASS 1" KP-CP-B-1







COUPLING BRASS 2" KP-CP-B-2





Marquis Gardens Ltd.

1 905-760-9611 sales@marquisgardens.ca www.marquisgardens.ca www.marquiswatergardens.com

2851 Hwy 7, Concord ON, L4K 1W2

COUPLING BRASS 1-1/2" KP-CP-B-11/2







COUPLING STAINLESS STEEL 1" KP-CP-SS-1







COUPLING STAINLESS STEEL 2" KP-CP-SS-2





COUPLING STAINLESS STEEL 3" KP-CP-SS-3

NOTE: ALL INFORMATION ENCLOSED WAS CURRENT AT THE TIME OF DEVELOPMENT, BUT SHOULD BE REVIEWED BY THE PRODUCT MANUFACTURER TO BE CONSIDERED ACCURATE.

Marquis Gardens Ltd. 2851 Hwy 7, Concord ON, L4K 1W2 1 905-760-9611 sales@marquisgardens.ca www.marquisgardens.com





Marquis Gardens Ltd.

1 905-760-9611 sales@marquisgardens.ca www.marquisgardens.ca www.marquiswatergardens.com

2851 Hwy 7, Concord ON, L4K 1W2

COUPLING STAINLESS STEEL 1-1/2" KP-CP-SS-11/2