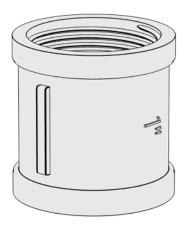

COUPLING STAINLESS STEEL 1" KP-CP-SS-1

COUPLING STAINLESS STEEL 2" KP-CP-SS-2

COUPLING STAINLESS STEEL 3" KP-CP-SS-3

NOTE: ALL INFORMATION ENCLOSED WAS CURRENT AT THE TIME OF DEVELOPMENT, BUT SHOULD BE REVIEWED BY THE PRODUCT MANUFACTURER TO BE CONSIDERED ACCURATE.

2851 Hwy 7, Concord ON, L4K 1W2

COUPLING STAINLESS STEEL 1-1/2" KP-CP-SS-11/2