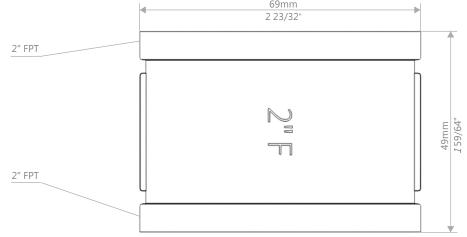

COUPLING STAINLESS STEEL 1" KP-CP-SS-1

COUPLING STAINLESS STEEL 2" KP-CP-SS-2

COUPLING STAINLESS STEEL 3" KP-CP-SS-3

NOTE: ALL INFORMATION ENCLOSED WAS CURRENT AT THE TIME OF DEVELOPMENT, BUT SHOULD BE REVIEWED BY THE PRODUCT MANUFACTURER TO BE CONSIDERED ACCURATE.