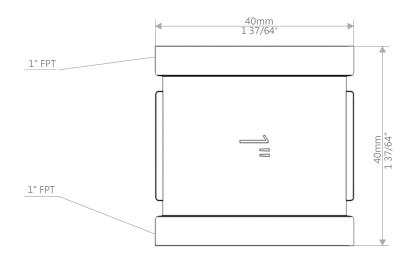

COUPLING BRASS 1" KP-CP-B-1

COUPLING BRASS 2" KP-CP-B-2

Marquis Gardens Ltd.

1 905-760-9611 sales@marquisgardens.ca www.marquisgardens.ca www.marquiswatergardens.com

2851 Hwy 7, Concord ON, L4K 1W2

COUPLING BRASS 1-1/2" KP-CP-B-11/2

COUPLING STAINLESS STEEL 1" KP-CP-SS-1

COUPLING STAINLESS STEEL 2" KP-CP-SS-2

COUPLING STAINLESS STEEL 3" KP-CP-SS-3

NOTE: ALL INFORMATION ENCLOSED WAS CURRENT AT THE TIME OF DEVELOPMENT, BUT SHOULD BE REVIEWED BY THE PRODUCT MANUFACTURER TO BE CONSIDERED ACCURATE.